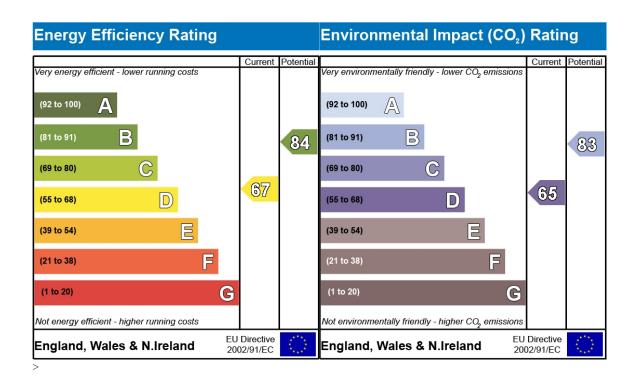

# £250,000 Freehold

Two bedroom

TON TON TO

- Semi detached house
- Nice outlook
- Single garage
- Off road parking
- Sought after location of Browns Wood
- Corner plot
- EPC Rating D