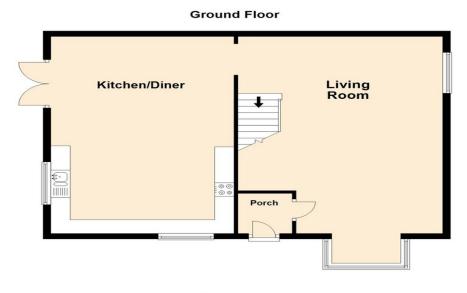

# **GROUND FLOOR**

#### **Entrance Hall**

Doors leading to:

#### Lounge

4.46m x 2.94m (14' 8" x 9' 8")

#### **Kitchen Diner**

4.44m x 2.64m (14' 7" x 8' 8")