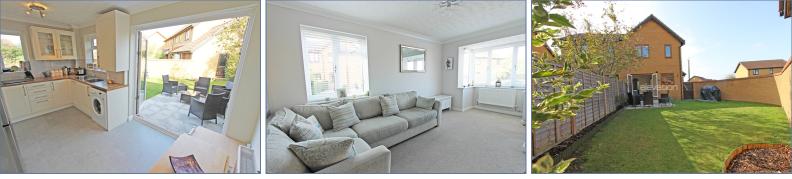

#### Lounge

4.46m x 2.94m (14' 8" x 9' 8")

#### **Kitchen Diner**

4.44m x 2.64m (14' 7" x 8' 8")

## Front and Rear Garden