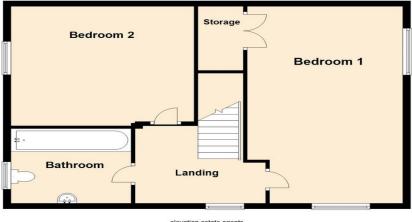

# **FIRST FLOOR**

#### **First Floor Landing**

Doors leading to:

#### **Bedroom One**

4.45m x 2.80m (14' 7" x 9' 2")

#### **Bedroom Two**

2.64m x 2.38m (8' 8" x 7' 10")

#### **Family Bathroom**

Fitted to comprise three piece suite