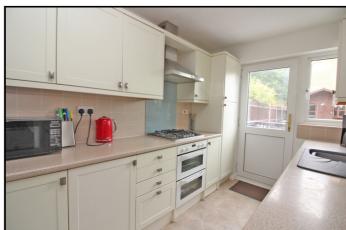

#### Kitchen:

Abt. 12' 8" x 7' 1" (3.86m x 2.16m) Range of wall and base units. Sink and drainer unit. Oven, hob and extractor fan. Plumbing for washing machine. Double glazed window and door to garden. Lino flooring. Plumbing for dish washer.