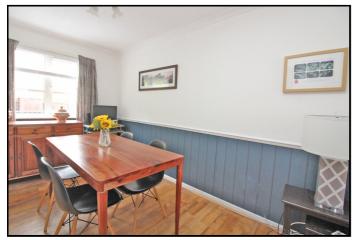

## **Dining Room:**

Abt. 12' 8" x 7' 4" (3.86m x 2.24m) Double glazed window to rear aspect. Hard wood flooring. Door to kitchen.