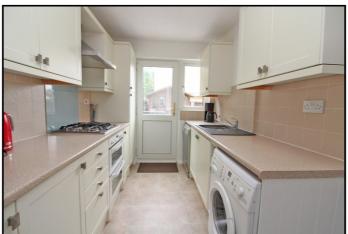

#### Kitchen:

Abt. 12' 8" x 7' 1" (3.86m x 2.16m) Range of wall and base units. Sink and drainer unit. Oven, hob and extractor fan. Plumbing for washing machine. Double glazed window and door to garden. Lino flooring. Plumbing for dish washer.