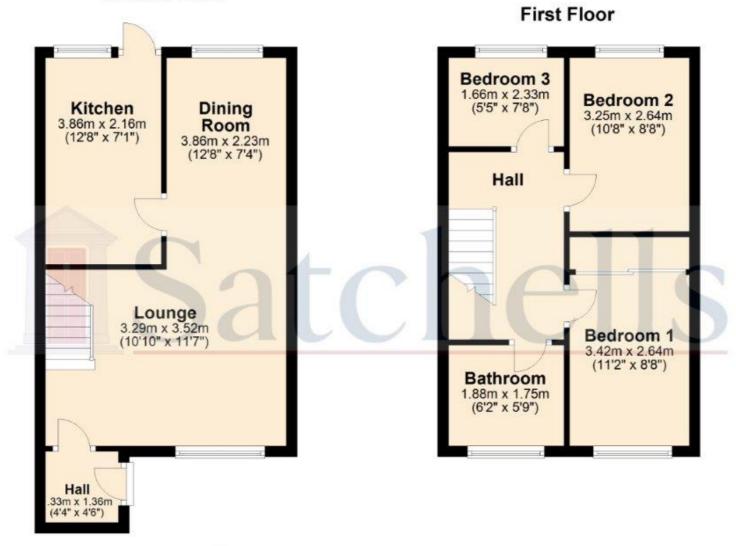

#### **GROUND FLOOR**

#### Hall:

Abt. 4' 4" x 4' 6" (1.32m x 1.37m) Door to lounge.

# Lounge:

Abt.11' 5" x 11' 3" (3.48m x 3.43m) Double glazed window to front aspect. Hard wood flooring. Opens to:

## **Dining Room:**

Abt. 12' 8" x 7' 4" (3.86m x 2.24m) Double glazed window to rear aspect. Hard wood flooring. Door to kitchen.

#### Kitchen:

Abt. 12' 8" x 7' 1" (3.86m x 2.16m) Range of wall and base units. Sink and drainer unit. Oven, hob and extractor fan. Plumbing for washing machine. Double glazed window and door to garden. Lino flooring. Plumbing for dish washer.

#### **First Floor**

# Landing:

Fitted carpet. Doors to:

#### **Bedroom One:**

Abt. 11' 4" x 8' 6" (3.45m x 2.59m) Double glazed window to front aspect. Fitted carpet. Fitted wardrobes.

#### **Bedroom Two:**

Abt. 10' 6" x 8' 8" (3.20m x 2.64m) Double glazed window to rear aspect. Fitted carpet.

#### **Bedroom Three:**

Abt. 7' 8" x 5' 8" (2.34m x 1.73m) Double glazed window to rear aspect. Fitted carpet.

#### **Bathroom:**

Panelled bath. Low level wc and hand wash basin. Double glazed frosted window to front aspect. Lino flooring.

#### **Ground Floor**

For illastrative purposes only - NOT TO SCALE - Measurements shown are approximate. The size and position of doors windows appliances and other features are approximate.

Plan produced using PlanUp.