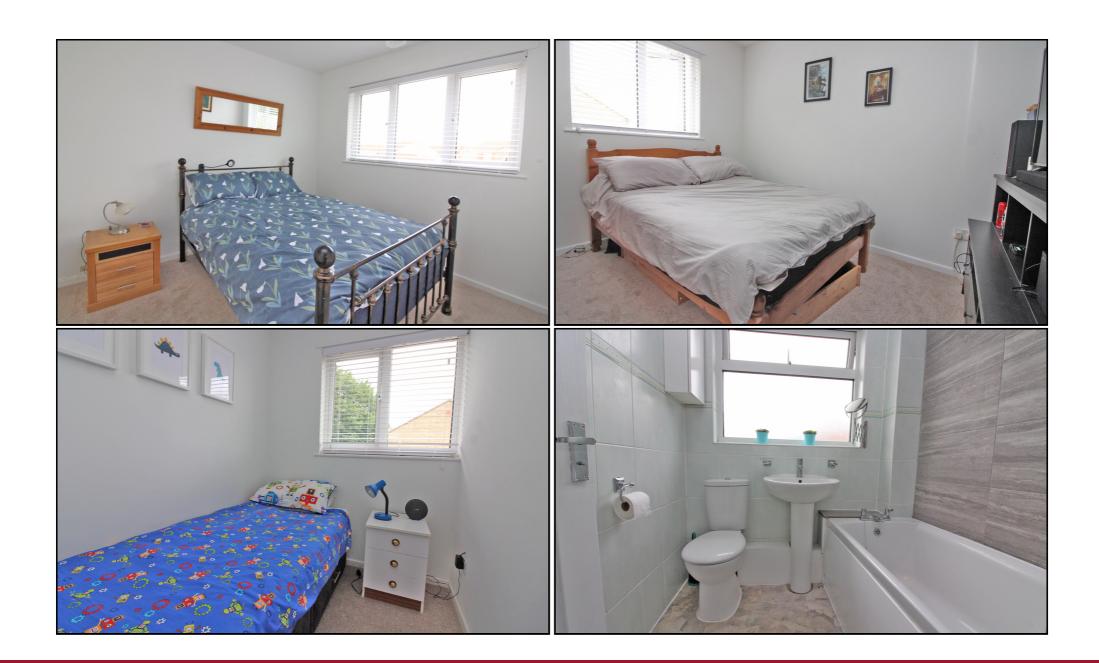

#### **Bedroom One:**

Abt. 11' 4" x 8' 6" (3.45m x 2.59m) Double glazed window to front aspect. Fitted carpet. Fitted wardrobes.

#### **Bedroom Two:**

Abt. 10' 6" x 8' 8" (3.20m x 2.64m) Double glazed window to rear aspect. Fitted carpet.

#### **Bedroom Three:**

Abt. 7' 8" x 5' 8" (2.34m x 1.73m) Double glazed window to rear aspect. Fitted carpet.

#### **Bathroom:**

Panelled bath. Low level wc and hand wash basin. Double glazed frosted window to front aspect. Lino flooring.