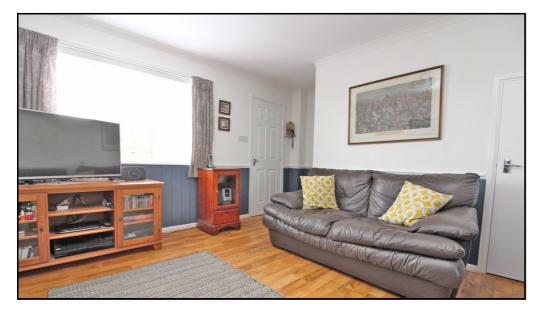

# Lounge:

Abt.11' 5" x 11' 3" (3.48m x 3.43m) Double glazed window to front aspect. Hard wood flooring. Opens to: