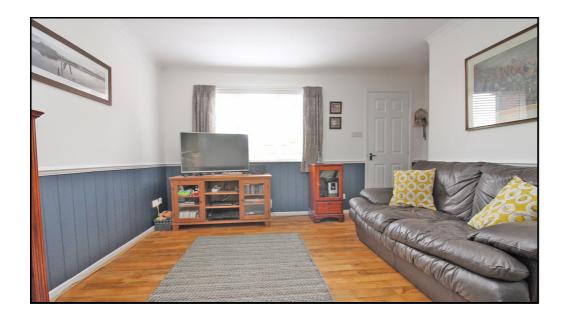

# Lounge:

Abt.11' 5" x 11' 3" (3.48m x 3.43m) Double glazed window to front aspect. Hard wood flooring. Opens to: