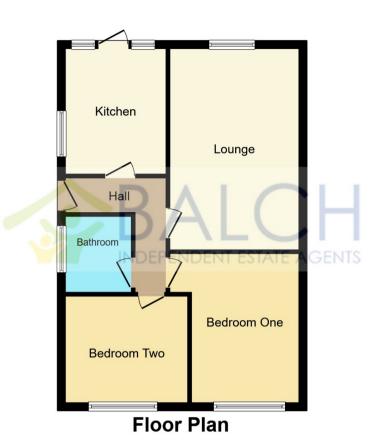

# **ROOM DESCRIPTIONS**

#### PROPERTY INFORMATION

(WITH APPROXIMATE ROOM SIZES)
DOUBLE GLAZED ENTRANCE DOOR LEADS INTO
ENTRANCE HALL

# **ENTRANCE HALLWAY**

LOFT ACCESS, RADIATOR, DOORS TO:

#### **KITCHEN**

10' 7" x 9' 0" (3.23m x 2.74m)
FITTED WITH A RANGE OF BASE AND WALL
MOUNTED STORAGE UNITS, DOUBLE GLAZED
WINDOW TO SIDE AND REAR, DOUBLE GLAZED
DOOR TO REAR GARDEN, RADIATOR, CERAMIC
SINK UNIT, INTEGRATED ELECTRIC OVEN AND
HOB WITH EXTRACTOR OVER, SPACE AND
PLUMBING FOR WASHING MACHINE, SPACE FOR
FRIDGE/FREEZER, SPOTLIGHTS, AIRING
CUPBOARD WHICH ALSO HOUSES THE GAS
BOILER.

# **BATHROOM**

OBSCURE DOUBLE GLAZED WINDOW TO SIDE, LOW LEVEL WC, VANITY WASH HAND BASIN, SPOTLIGHTS, PANELLED BATH WITH SHOWER OVER, TILED SURROUND.

## **BEDROOM TWO**

10' 2" x 8' 10" (3.10m x 2.69m) DOUBLE GLAZED WINDOW TO FRONT, RADIATOR.

## **BEDROOM ONE**

13' 3" x 9' 8" (4.04m x 2.95m) DOUBLE GLAZED WINDOW TO FRONT, RADIATOR

#### LOUNGE/DINER

16' 5" x 10' 10" (5.00m x 3.30m) RADIATOR, DOUBLE GLAZED WINDOW TO REAR, ELECTRIC FEATURE FIREPLACE.

This Floor Plan is for illustration purposes only and may not be representative of the property. The position and size of doors, windows and other features are approximate. Unauthorized reproduction prohibited. © PropertyBOX