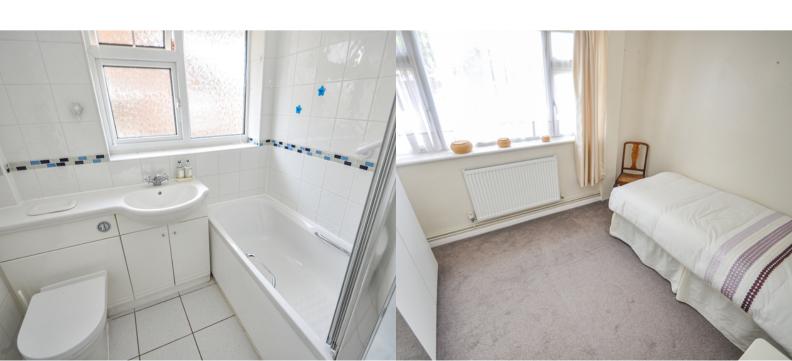

# **BATHROOM**

OBSCURE DOUBLE GLAZED WINDOW TO SIDE, LOW LEVEL WC, VANITY WASH HAND BASIN, SPOTLIGHTS, PANELLED BATH WITH SHOWER OVER, TILED SURROUND.

## **BEDROOM TWO**

10' 2" x 8' 10" (3.10m x 2.69m) DOUBLE GLAZED WINDOW TO FRONT, RADIATOR.

## **BEDROOM ONE**

13' 3" x 9' 8" (4.04m x 2.95m) DOUBLE GLAZED WINDOW TO FRONT, RADIATOR