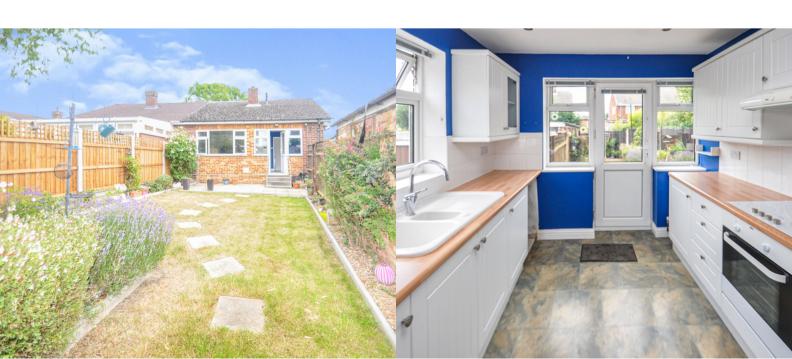

#### **KITCHEN**

10' 7" x 9' 0" (3.23m x 2.74m)
FITTED WITH A RANGE OF BASE AND WALL
MOUNTED STORAGE UNITS, DOUBLE GLAZED
WINDOW TO SIDE AND REAR, DOUBLE GLAZED
DOOR TO REAR GARDEN, RADIATOR, CERAMIC
SINK UNIT, INTEGRATED ELECTRIC OVEN AND
HOB WITH EXTRACTOR OVER, SPACE AND
PLUMBING FOR WASHING MACHINE, SPACE FOR
FRIDGE/FREEZER, SPOTLIGHTS, AIRING
CUPBOARD WHICH ALSO HOUSES THE GAS
BOILER.

## **EXTERIOR**

TO THE FRONT OF THE PROPERTY THERE IS A DRIVEWAY PROVIDING OFF ROAD PARKING, SINGLE GARAGE WITH UP AND OVER DOOR AND POWER AND LIGHT CONNECTED, SIDE GATE LEADS TO THE REAR GARDEN WHICH COMMENCES WITH A PATIO AREA WITH THE REMAINDER BEING LAID TO LAWN WITH FLOWER AND SHRUB BORDERS.