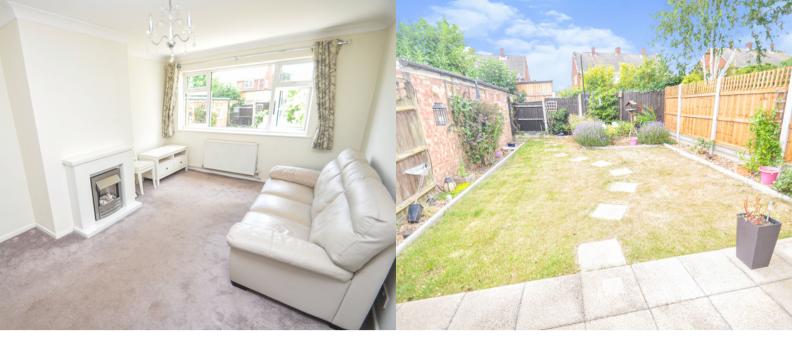

#### LOUNGE/DINER

16' 5" x 10' 10" (5.00m x 3.30m) RADIATOR, DOUBLE GLAZED WINDOW TO REAR, ELECTRIC FEATURE FIREPLACE.

## **EXTERIOR**

TO THE FRONT OF THE PROPERTY THERE IS A DRIVEWAY PROVIDING OFF ROAD PARKING, SINGLE GARAGE WITH UP AND OVER DOOR AND POWER AND LIGHT CONNECTED, SIDE GATE LEADS TO THE REAR GARDEN WHICH COMMENCES WITH A PATIO AREA WITH THE REMAINDER BEING LAID TO LAWN WITH FLOWER AND SHRUB BORDERS.