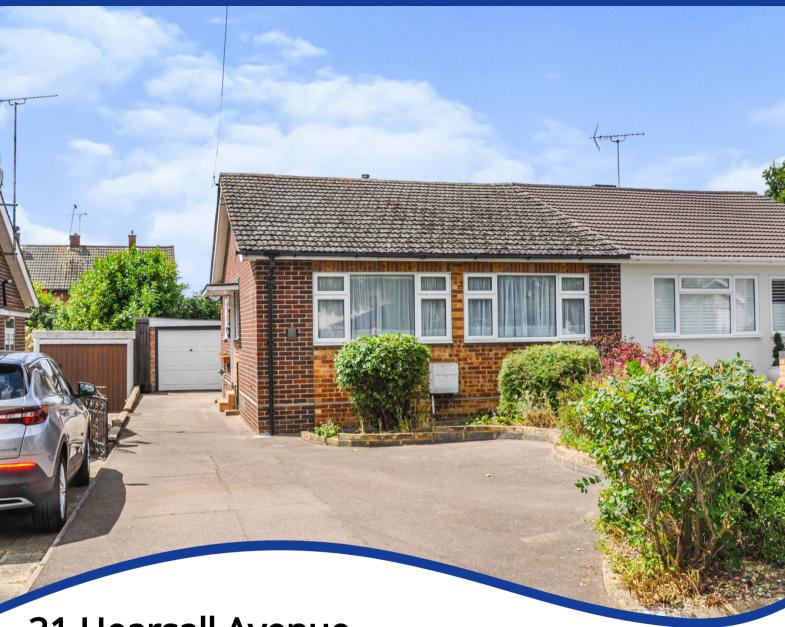

# 31 Hearsall Avenue, CHELMSFORD, Essex, CM1 7DD

- TWO BEDROOMS
- SEMI DETACHED BUNGALOW
- LOUNGE / DINER
- FITTED KITCHEN
- WHITE SUITE BATHROOM

- NO ONWARD CHAIN
- PLEASANT REAR GARDEN
- DRIVEWAY
- SINGLE GARAGE
- VIEWING ESSENTIAL

# PROPERTY DESCRIPTION

SET WITHIN A CUL-DE-SAC LOCATION IS THIS TWO BEDROOM SEMI DETACHED BUNGALOW. THE ACCOMMODATION COMPRISES OF AN ENTRANCE HALL, FITTED KITCHEN, LOUNGE/DINER AND TWO BEDROOMS. THE PROPERTY FURTHER BENEFITS FROM GAS CENTRAL HEATING, DOUBLE GLAZING, DRIVEWAY PROVIDING OFF ROAD PARKING, SINGLE GARAGE AND A PLEASANT WELL MAINTAINED REAR GARDEN. NO ONWARD CHAIN (COUNCIL TAX BAND - C)

## **EXTERIOR**

TO THE FRONT OF THE PROPERTY THERE IS A DRIVEWAY PROVIDING OFF ROAD PARKING, SINGLE GARAGE WITH UP AND OVER DOOR AND POWER AND LIGHT CONNECTED, SIDE GATE LEADS TO THE REAR GARDEN WHICH COMMENCES WITH A PATIO AREA WITH THE REMAINDER BEING LAID TO LAWN WITH FLOWER AND SHRUB BORDERS.