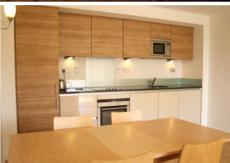

## Metcalfe Court, Greenwich, London, SE10 0BZ

£1,550 PCM

This superb two bedroom, two bathroom apartment is situated in the ever popular Greenwich Millennium Village. Finished to an excellent standard and benefits from a south facing balcony with views across Canary Wharf and the O2. Less than a 10 minute walk to North Greenwich tube station (Jubilee Line zone 2) offering quick access to central London and beyond. Offered furnished and has the additional benefit of secured parking and a 24 hour concierge. Available from the 7th February 2018.