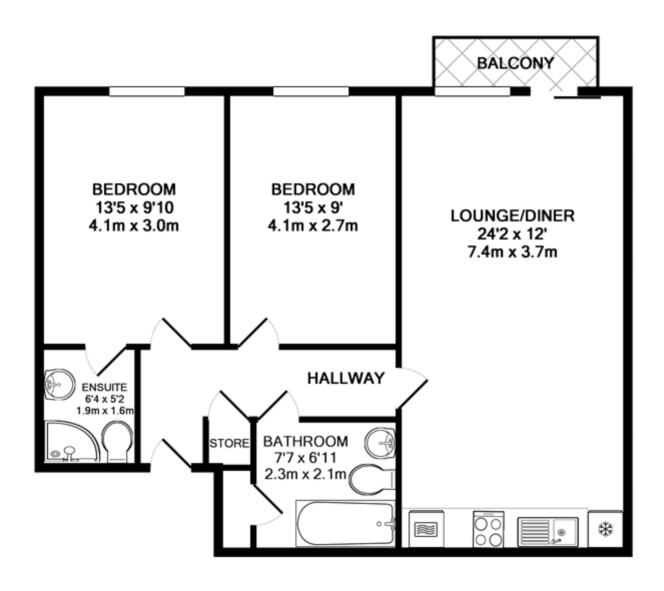

## TOTAL APPROX. FLOOR AREA 703 SQ.FT. (65.3 SQ.M.)

Whilst every attempt has been made to ensure the accuracy of the floor plan contained here, measurements of doors, windows, rooms and any other items are approximate and no responsibility is taken for any error, omission, or mis-statement. This plan is for illustrative purposes only and should be used as such by any prospective purchaser. The services, systems and appliances shown have not been tested and no guarantee as to their operability or efficiency can be given