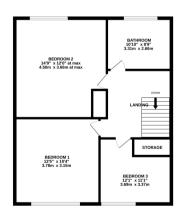

## Floorplan

TOTAL FLOOR AREA: 1815 sq.ft. (168.6 sq.m.) approx. Whilst every attempt has been made to ensure the accuracy of the floorplan contained here, measurements of doors, windows, corosen and any order tieres are approximate and no responsibility is taken for any errori, omission or mis-statement. This plan is for illustrative purposes only and should be used as such by any prospective purchaser. The services, systems and appliances shown have not betted as on the guarantee as to their operability or efficiency can be given.