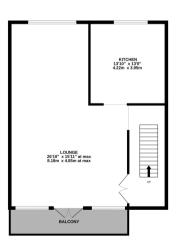

## Floorplan

TOTAL FLOOR AREA: 1815 sq.ft. (168.6 sq.m.) approx. Whilst every attempt has been made to ensure the accuracy of the floorplan contained here, measurements of doors, windows, corosen and any order tieres are approximate and no responsibility is taken for any errori, omission or mis-statement. This plan is for illustrative purposes only and should be used as such by any prospective purchaser. The services, systems and appliances shown have not betted as on the guarantee as to their operability or efficiency can be given.