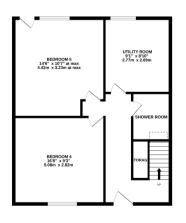

## Floorplan

TOTAL FLOOR AREA: 1815 sq.ft. (168.6 sq.m.) approx. Whilst every attempt has been made to ensure the accuracy of the floorplan contained here, measurements of doors, windows, corosen and any order tieres are approximate and no responsibility is taken for any errori, omission or mis-statement. This plan is for illustrative purposes only and should be used as such by any prospective purchaser. The services, systems and appliances shown have not betted as on the guarantee as to their operability or efficiency can be given.