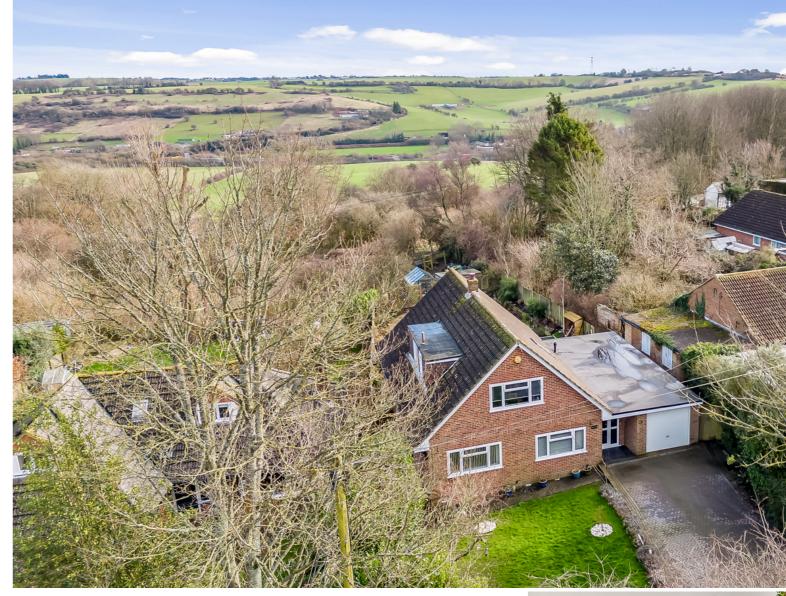

## £650,000 FREEHOLD

FOR SALE WITH BURNAP + ABEL... Burnap + Abel are delighted to offer this stunning four bedroom detached house with stunning countryside views. The property is located in the quiet location of Coombe Way, Hawkinge and the spacious accommodation comprises lounge, kitchen/diner, utility room, ground floor shower room, home office/gym, four bedrooms and family bathroom. The property is in our opinion in excellent decorative order and also benefits from a garage, off road parking for multiple vehicles, a large landscaped rear garden and stunning countryside views. For your chance to view call sole agent Burnap + Abel now on 01303 258590.