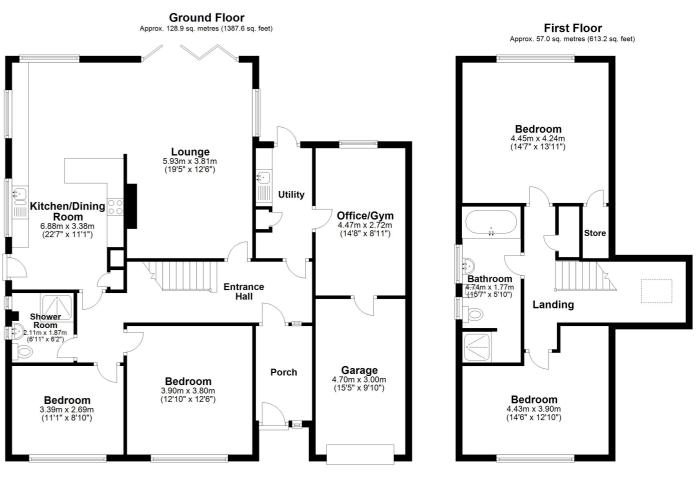

## www.burnapandabel.co.uk

Email folkestone@burnapandabel.co.uk

Phone 01303 258590

www.burnapandabel.co.uk

**Entrance Hall** Porch **Entrance Hall** Lounge 19' 5" x 12' 6" (5.92m x 3.81m) Kitchen/Dining Room 22' 7" x 11' 1" (6.88m x 3.38m) Utility Room **Shower Room** 6' 11" x 6' 2" (2.11m x 1.88m) **Bedroom Four** 11' 1" x 8' 10" (3.38m x 2.69m) **Bedroom Three** 12' 10" x 12' 6" (3.91m x 3.81m) Office/Gym 14' 8" x 8' 11" (4.47m x 2.72m) **First Floor Landing Bedroom One** 14' 7" x 13' 11" (4.45m x 4.24m) Bathroom 15' 7" x 5' 10" (4.75m x 1.78m) **Bedroom Two** 14' 6" x 12' 10" (4.42m x 3.91m) Garage 15' 5" x 9' 10" (4.70m x 3.00m) **Off Road Parking Rear Garden** 

Total area: approx. 185.9 sq. metres (2000.8 sq. feet)

Whilst every attempt has been made to ensure the accuracy of the floor plan contained here, measurements of doors, windows, rooms and any other items are approximate and no responsibility is taken for any error, omission or mis-statement. This plan is for illustrative purposes only and should be used as such by any prospective purchaser. Plan produced using Planupp.