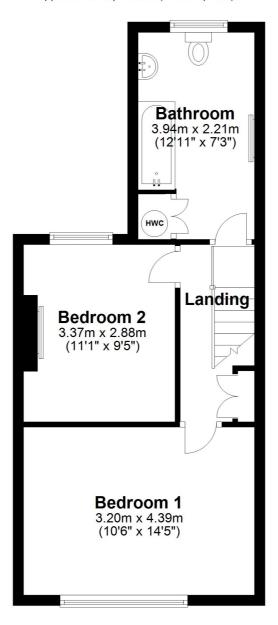

## **First Floor**

Approx. 38.2 sq. metres (411.4 sq. feet)

Total area: approx. 76.4 sq. metres (822.0 sq. feet)

These particulars, whilst believed to be accurate are set out as a general outline only for guidance and do not constitute any part of an offer or contract. Intending purchasers should not rely on them as statements of representation of fact, but must satisfy themselves by inspection or otherwise as to their accuracy. All measurements quoted are approximate. We are unable to confirm the working order of any fixtures and fittings including appliances that are included in these particulars. No person in this firms employment has the authority to make or give any representation or warranty in respect of the property.