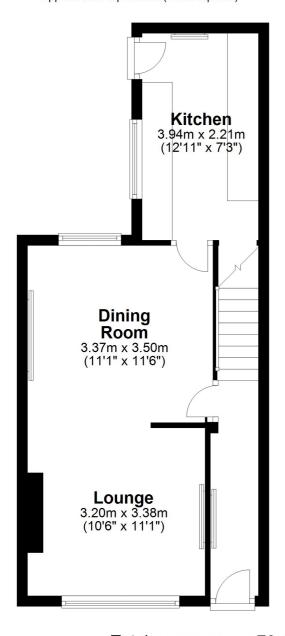

hroom
- Rear Courtyard
- On Street Parking

## **Description**

A well modernised mid-terrace home, which is located in a popular and convenient location, which is close to Northwich town centre. The property is decorated to a high standard and features gas central heating and PVCu double glazing. The accommodation comprises: Entrance hall, lounge, dining room, kitchen, first floor landing, two double bedrooms and a large modern bathroom. Externally there is a small rear courtyard and there is unrestricted on street parking to the front. Immediately available, restrictions apply.







Location Tenure

**EPC Rating: D** 

**Important Notes** 

Type Here









## **Ground Floor**

## Approx. 38.1 sq. metres (410.6 sq. feet)

## **First Floor**

Approx. 38.2 sq. metres (411.4 sq. feet)





Total area: approx. 76.4 sq. metres (822.0 sq. feet)









These particulars, whilst believed to be accurate are set out as a general outline only for guidance and do not constitute any part of an offer or contract. Intending purchasers should not rely on them as statements of representation of fact, but must satisfy themselves by inspection or otherwise as to their accuracy. All measurements quoted are approximate. We are unable to confirm the working order of any fixtures and fittings including appliances that are included in these particulars. No person in this firms employment has the authority to make or give any representation or warranty in respect of the property.