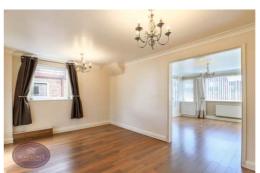

### Lounge

4.19m x 3.84m (13' 9" x 12' 7") UPVC double glazed window to the front, radiator, wood effect laminate flooring, feature fire place with inset space for fire and open to the dining room.

# **Dining Room**

4.79m x 3.2m (15' 9" x 10' 6") UPVC double glazed window to the side, radiator, wood effect laminate flooring and open to the breakfast kitchen.