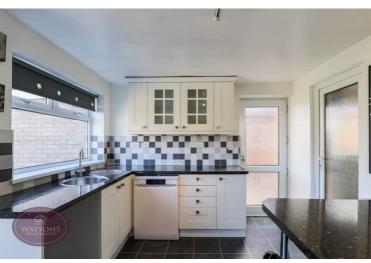

#### **Breakfast Kitchen**

4.36m x 3.93m (14' 4" x 12' 11") A range of matching wall & base units, work surfaces incorporating an inset stainless steel sink & drainer unit. Space for Range style cooker with extractor over, plumbing for washing machine, wood effect laminate flooring, breakfast bar, uPVC double glazed window to the rear, tiled flooring, radiator and door to the car port. French doors to the rear garden.