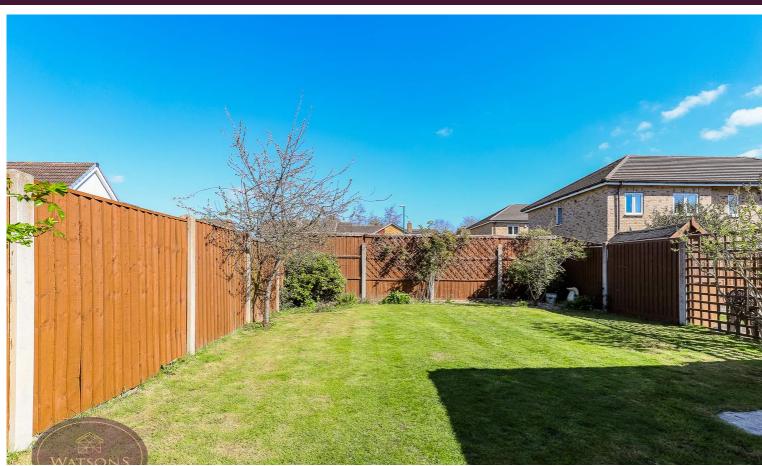

#### **Outside**

To the front of the property is a turfed lawn and flower bed borders with a range of plants & shrubs. A concrete driveway provides ample off road parking and leads to the carport. The rear garden comprises a decorative paved patio seating area, turfed lawn and door to the single detached garage with up & over door, power, door to the side and uPVC double glazed windows to the rear & side. The garden is enclosed by timber fencing to the perimeter.