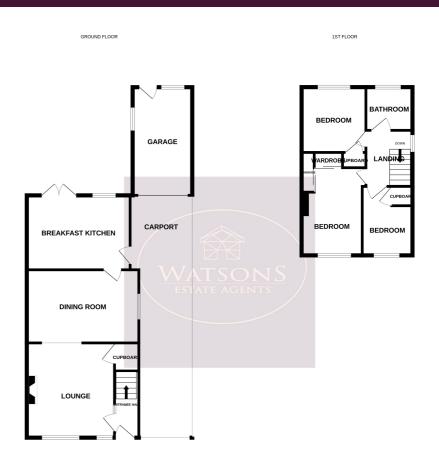

### **Ground Floor**

#### **Entrance Hall**

Stairs to the first floor, under stairs storage, radiator and door to the lounge.

### Lounge

4.19m x 3.84m (13' 9" x 12' 7") UPVC double glazed window to the front, radiator, wood effect laminate flooring, feature fire place with inset space for fire and open to the dining room.

# **Dining Room**

4.79m x 3.2m (15' 9" x 10' 6") UPVC double glazed window to the side, radiator, wood effect laminate flooring and open to the breakfast kitchen.

#### **Breakfast Kitchen**

4.36m x 3.93m (14' 4" x 12' 11") A range of matching wall & base units, work surfaces incorporating an inset stainless steel sink & drainer unit. Space for Range style cooker with extractor over, plumbing for washing machine, wood effect laminate flooring, breakfast bar, uPVC double glazed window to the rear, tiled flooring, radiator and door to the car port. French doors to the rear garden.

# **First Floor**

#### Landing

UPVC double glazed window to the side, access to the attic (partly boarded) and doors to all bedrooms and bathroom.

wind every latent for late feet finale of entities or the discharge of the storgate contained been intended to entitle or the discharge of the storgate contained been intended to entitle the storgate contained been intended to entitle the storgate contained the storgate contained to entitle the storgate contained the storgate contained to entitle the storgate contained the storgate

#### Bedroom 1

4.07m x 2.68m (13' 4" x 8' 10") UPVC double glazed window to the front, a range of fitted furniture, wood effect laminate flooring and radiator.

# Bedroom 2

2.89m x 2.81m (9' 6" x 9' 3") UPVC double glazed window to the rear, storage cupboard, wood effect laminate flooring and radiator.

### **Bedroom 3**

3.13m x 2.09m (10' 3" x 6' 10") UPVC double glazed window to the front, storage cupboard, wood effect laminate flooring and radiator.

#### **Bathroom**

3 piece suite in white comprising WC, vanity sink unit and bath with shower over. Obscured uPVC double glazed window to the rear and radiator.