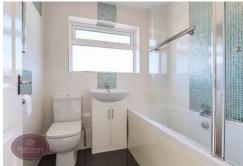

#### **Bathroom**

3 piece suite in white comprising WC, vanity sink unit and bath with shower over. Obscured uPVC double glazed window to the rear and radiator.