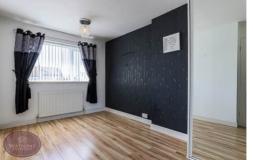

#### Bedroom 1

4.07m x 2.68m (13' 4" x 8' 10") UPVC double glazed window to the front, a range of fitted furniture, wood effect laminate flooring and radiator.

# Bedroom 2

2.89m x 2.81m (9' 6" x 9' 3") UPVC double glazed window to the rear, storage cupboard, wood effect laminate flooring and radiator.

### **Bedroom 3**

3.13m x 2.09m (10' 3" x 6' 10") UPVC double glazed window to the front, storage cupboard, wood effect laminate flooring and radiator.