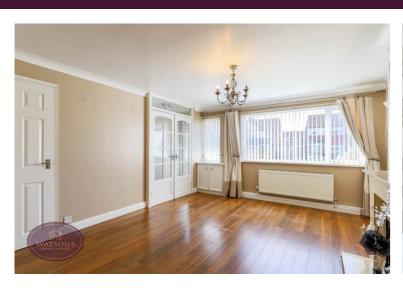

### Lounge

4.19m x 3.84m (13' 9" x 12' 7") UPVC double glazed window to the front, radiator, wood effect laminate flooring, feature fire place with inset space for fire and open to the dining room.

# **Dining Room**

4.79m x 3.2m (15' 9" x 10' 6") UPVC double glazed window to the side, radiator, wood effect laminate flooring and open to the breakfast kitchen.