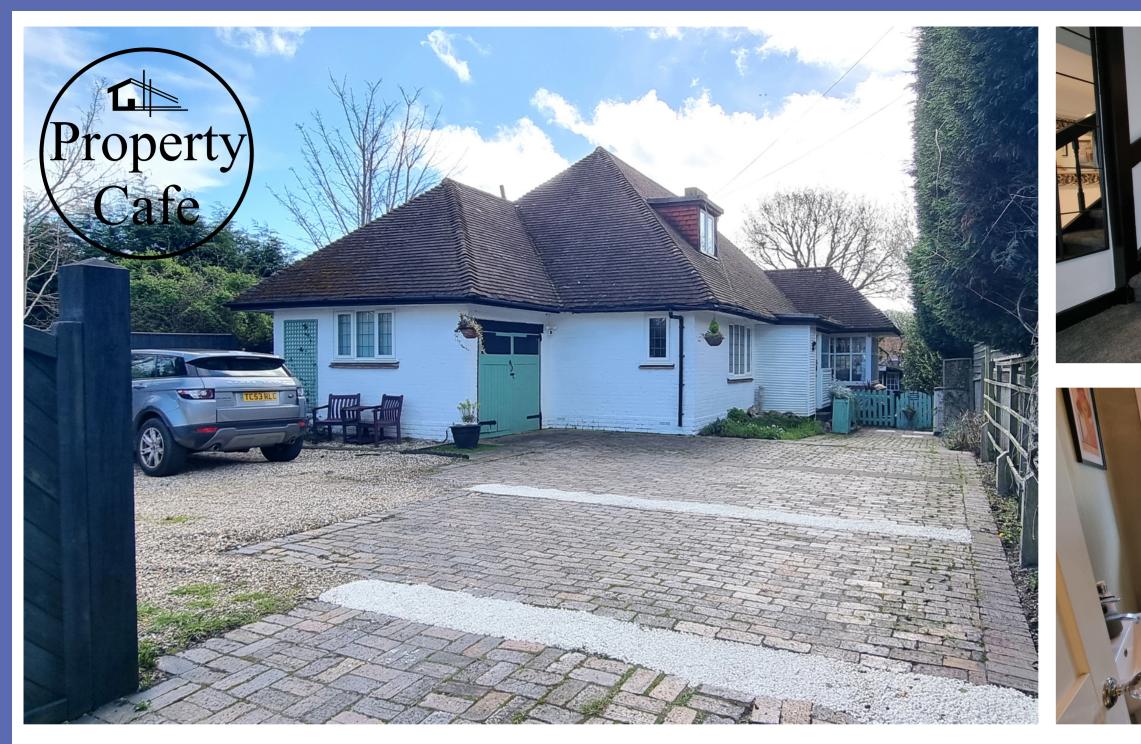

## 21 Barnhorn Road, Bexhill-on-Sea, East Sussex. TN39 4QB. Well Presented Four Bedroom Family Home With Charming Character Features & Large Garden

## £599,950

A Detached Four Bedroom Chalet Style Property \* A Charming & Well Presented Character Property Offering Four Good Size Bedrooms \* A Modern Fitted Kitchen/Breakfast Room With Separate Dining Area Offering Bi-Fold Doors Out To The Garden \* A Separate Utility Room \* Two Modern Family Bathrooms \* Immaculate Inner Hall & Landing \* Spacious 'L' Shaped Lounge-Diner With Central Fireplace \* Raised South Facing Decked Patio Leading Area Leading To A Substantial South Facing Rear Garden \* Ample Off Road Road Parking \* A Converted Home Office With Super Fast Broadband \* Sought After Little Common Village Location \* Viewing Highly Recommended ....