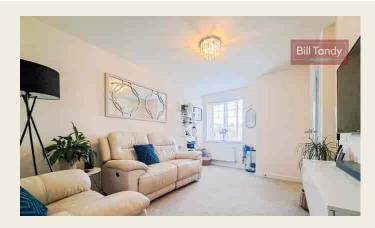

#### LOUNGE

2.84m x 4.6m (9' 4" x 15' 1") Double glazed front window, radiator and under-stairs cupboard. Door opens to