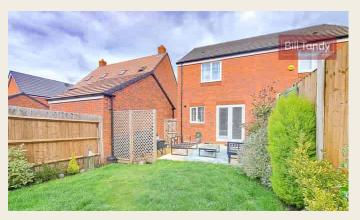

# **REAR GARDEN**

Set to the rear of the property is a paved and gravelled patio space, side gate, shaped lawn set beyond.