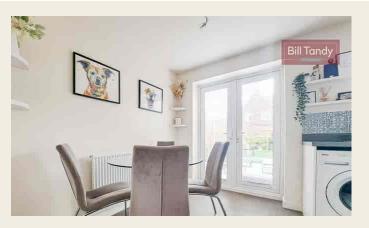

#### LOUNGE

2.84m x 4.6m (9' 4" x 15' 1") Double glazed front window, radiator and under-stairs cupboard. Door opens to

#### **OPEN PLAN DINING KITCHEN**

3.85m x 2.46m (12' 8" x 8' 1") Double glazed rear window and French doors to rear garden, radiator, modern kitchen units comprises base and wall cupboards, preparation work tops above with an inset stainless steel sink, inset cooker with hob and extractor above, spaces for white goods.