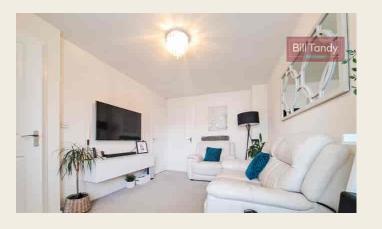

#### LOUNGE

2.84m x 4.6m (9' 4" x 15' 1") Double glazed front window, radiator and under-stairs cupboard. Door opens to