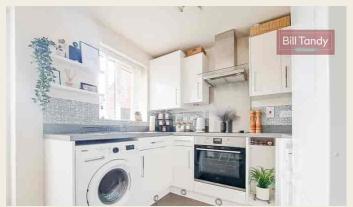

#### **OPEN PLAN DINING KITCHEN**

3.85m x 2.46m (12' 8" x 8' 1") Double glazed rear window and French doors to rear garden, radiator, modern kitchen units comprises base and wall cupboards, preparation work tops above with an inset stainless steel sink, inset cooker with hob and extractor above, spaces for white goods.