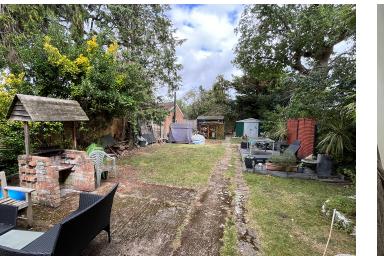

## PROPERTY DESCRIPTION

This Unique three bedroom detached bungalow also has the benefit of having a a pair of semi detached bungalows located to the rear of the garden which the current owner built approx 10 years ago making this property ideal for anyone requiring an annexe or separate accommodation for family or if you want to work from home. The bungalow is also situated within walking to local shops, schools and bus routes. The main accommodation comprises of an entrance hall, three double bedrooms, three reception rooms, loft room, family bathroom and a 18' kitchen/breakfast room. The rear garden extends to 120' and there is an additional 68' x 34' where the bungalows are located. There is ample off road parking to the front. For more details on the bungalows please contact the vendors sole agents on 01784 255633

## POINTS OF INTEREST

- Detached bungalow
- Three double bedrooms
- Three reception Rooms
- Ample off road parking

- 120' Rear garden
- Substantial plot with huge potential
- Pair of semi detached bungalows situated to the rear of the garden