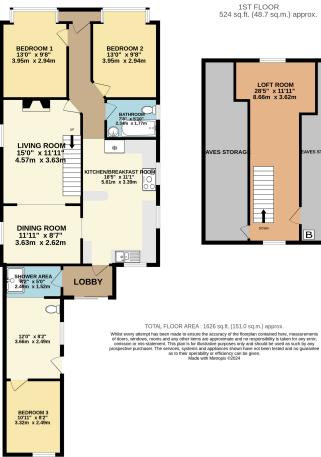

## PROPERTY DESCRIPTION

This Unique three bedroom detached bungalow also has the benefit of having a a pair of semi detached bungalows located to the rear of the garden which the current owner built approx 10 years ago making this property ideal for anyone requiring an annexe or separate accommodation for family or if you want to work from home. The bungalow is also situated within walking to local shops, schools and bus routes. The main accommodation comprises of an entrance hall, three double bedrooms, three reception rooms, loft room, family bathroom and a 18' kitchen/breakfast room. The rear garden extends to 120' and there is an additional 68' x 34' where the bungalows are located. There is ample off road parking to the front. For more details on the bungalows please contact the vendors sole agents on 01784 255633

TOTAL FLOOR AREA : 986 sq.ft. (91.6 sq.m.) approx.

In Orac FLOOR AFCOARD, 300 Squit (23.0 Squit), gippinok. In the second second

LEFT SIDE BUNGALOW 493 sq.ft. (45.8 sq.m.) approx.

Whilst eve of doors, omissic prospecti

RIGHT SIDE BUNGALOW 493 sq.ft. (45.8 sq.m.) approx.

GROUND FLOOR 1102 sq.ft. (102.4 sq.m.) approx.