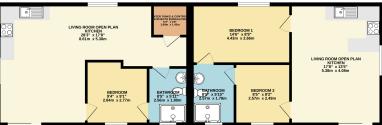

TOTAL FLOOR AREA : 986 sq.ft. (91.6 sq.m.) approx.

In Orac FLOOR AFCOARD, 300 Squit (23.0 Squit), gippinok. In the second second

LEFT SIDE BUNGALOW 493 sq.ft. (45.8 sq.m.) approx.

Whilst eve of doors, omissic prospecti

RIGHT SIDE BUNGALOW 493 sq.ft. (45.8 sq.m.) approx.

GROUND FLOOR 1102 sq.ft. (102.4 sq.m.) approx.