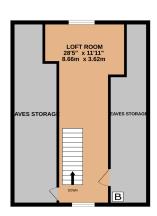

## PROPERTY DESCRIPTION

This Unique three bedroom detached bungalow also has the benefit of having a a pair of semi detached bungalows located to the rear of the garden which the current owner built approx 10 years ago making this property ideal for anyone requiring an annexe or separate accommodation for family or if you want to work from home. The bungalow is also situated within walking to local shops, schools and bus routes. The main accommodation comprises of an entrance hall, three double bedrooms, three reception rooms, loft room, family bathroom and a 18' kitchen/breakfast room. The rear garden extends to 120' and there is an additional 68' x 34' where the bungalows are located. There is ample off road parking to the front. For more details on the bungalows please contact the vendors sole agents on 01784 255633

TOTAL FLOOR AREA : 986 sq.ft. (91.6 sq.m.) approx.

In Orac FLOOR AFCOARD, 300 Squit (23.0 Squit), gippinok. In the second second

LEFT SIDE BUNGALOW 493 sq.ft. (45.8 sq.m.) approx.

Whilst eve of doors, omissic prospecti