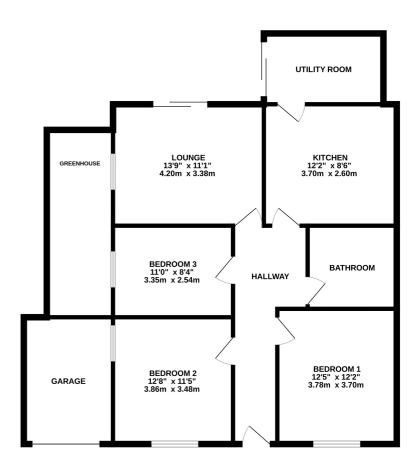

The accommodation offers a spacious hallway leading to three generous double bedrooms, a family bathroom, a bright and roomy kitchen/breakfast area, a separate utility/sunroom with garden access, a cosy lounge overlooking and opening onto the garden. Externally, the property benefits from a driveway accommodating multiple vehicles, garage with an electric roll-top door, front garden that could utilised for more parking should you wish and gated side access. The fabulous south facing garden, features lush lawn with mature shrubs, trees, greenhouse, and large patio area with a retractable awning ideal for relaxing after a busy day

#### **GROUND FLOOR**

Whilst every steerogl has been made to ensure the accuracy of the floorpian contained here, measurements of droots, shidness, cross and any other times are approximate and no responsibility is besine for any error, omission or mis-statement. This plans for illustrative purposes only and should be used as such by any rospective purchaser. The services, systems and appliances shown have not been tested and no guarantee as to Their operability or efficiency can be given.