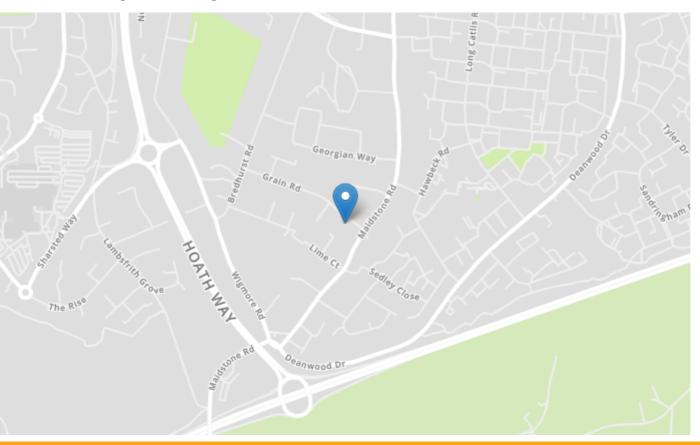

## **Property Location**

Grain Road, Wigmore, Gillingham, Kent, ME8 OND

|                      |                |           |   |   | Current | Potentia |
|----------------------|----------------|-----------|---|---|---------|----------|
| Very energy efficie  | nt - lower run | ning cost | s |   |         |          |
| (92+)                |                |           |   |   |         |          |
| (81-91)              | 3              |           |   |   |         | 85       |
| (69-80)              | C              |           |   |   |         |          |
| (55-68)              | D              | )         |   |   |         |          |
| (39-54)              |                | E         |   |   | 49      |          |
| (21-38)              |                |           | F |   |         |          |
| (1-20)               |                |           | C | ; |         |          |
| Not energy efficient | - higher runni | ng costs  |   | _ |         |          |