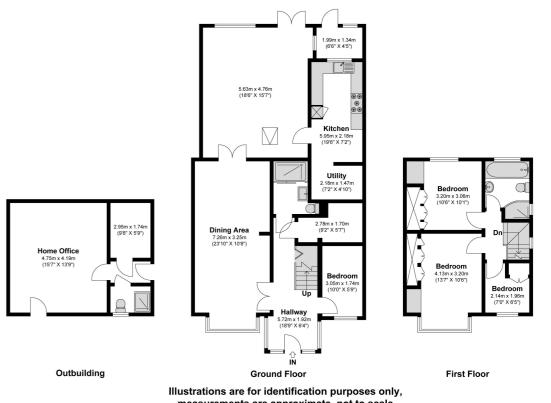

The ground floor comprises a 23ft bay-fronted reception room, downstairs shower room, gas kitchen with separate utility room, ground floor bedroom and large storage cupboard under the stairs. The rear of the property hosts a 6m extension providing a large additional lounge overlooking the garden.

The first floor offers three bedrooms, each with fitted wardrobes and the family bathroom offers four piece suite including shower cubicle.

Externally the rear garden is approx. 75ft and fully laid to patio with access to an outbuilding, suitable for home office, comprising living area, bedroom and shower room. The front of the house offers a wide driveway providing off-street parking for up to six cars. Benefits include a newly fitted roof and renovated outbuilding.

#### Property Information Floor Plan

FOUR BEDROOM SEMI-DETACHED **FAMILY HOME** 

6M REAR EXTENSION PROVIDING ADDITIONAL LOUNGE OVERLOOKING THE GARDEN

**OUTBUILDING COMPRISING LIVING** AREA, BEDROOM AND SHOWER ROOM

DRIVEWAY PARKING FOR UP TO SIX CARS

PRIVATE CUL-DE-SAC

KITCHEN WITH GAS COOKER AND SEPARATE UTILITY ROOM

FITTED WARDROBES IN ALL ROOMS

70FT REAR GARDEN

BRAND NEW ROOF AND RENOVATED **OUTBUILDING** 

### Approximate Floor Area

1386.39 Square feet 128.80 Square metres (Excluding Outbuilding) Outbuilding Area 310.86 Square feet 28.88 Square metres Total Area 1697.25 Square feet 157.68 Square metres (Including Outbuilding)