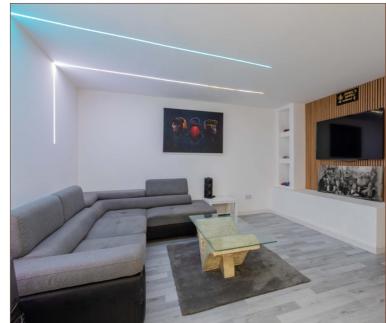

The first floor offers three bedrooms, each with fitted wardrobes and the family bathroom offers four piece suite including shower cubicle.

Externally the rear garden is approx. 75ft and fully laid to patio with access to an outbuilding, suitable for home office, comprising living area, bedroom and shower room. The front of the house offers a wide driveway providing off-street parking for up to six cars. Benefits include a newly fitted roof and renovated outbuilding.

#### Property Information Floor Plan

FOUR BEDROOM SEMI-DETACHED **FAMILY HOME** 

6M REAR EXTENSION PROVIDING ADDITIONAL LOUNGE OVERLOOKING THE GARDEN

**OUTBUILDING COMPRISING LIVING** AREA, BEDROOM AND SHOWER ROOM