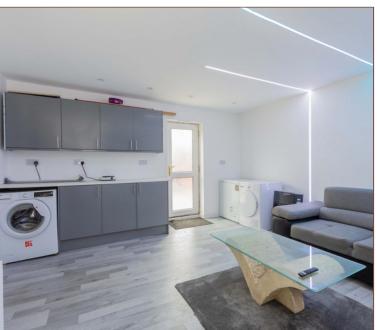

The first floor offers three bedrooms, each with fitted wardrobes and the family bathroom offers four piece suite including shower cubicle.

Externally the rear garden is approx. 75ft and fully laid to patio with access to an outbuilding, suitable for home office, comprising living area, bedroom and shower room. The front of the house offers a wide driveway providing off-street parking for up to six cars. Benefits include a newly fitted roof and renovated outbuilding.

#### Property Information Floor Plan

FOUR BEDROOM SEMI-DETACHED **FAMILY HOME** 

6M REAR EXTENSION PROVIDING ADDITIONAL LOUNGE OVERLOOKING THE GARDEN

**OUTBUILDING COMPRISING LIVING** AREA, BEDROOM AND SHOWER ROOM