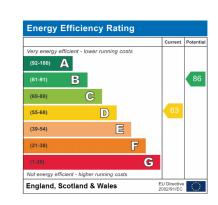

386.39 Square feet 128.80 Square metres (Excluding Outbuilding) Outbuilding Area 310.86 Square feet 28.88 Square metres Total Area 1697.25 Square feet 157.68 Square metres (Including Outbuilding)





measurements are approximate, not to scale Prospective purchasers should be aware that these sales particulars are intended as a general guide only and room sizes should not be relied upon for earpets or furnishing. We have not carried out any form of survey nor have we

tested any appliance or services, mechanical or electrical. All maps are supplied by Goview.co.uk from Ordnance Survey mapping. Care has been taken in the preparation of these sales particulars, which are thought to be materially

correct, although their accuracy is not guaranteed and they do not form part of any contract





0.9 miles away

T: 01753 944007