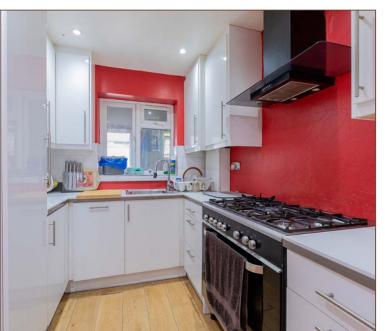

The ground floor comprises a 23ft bay-fronted reception room, downstairs shower room, gas kitchen with separate utility room, ground floor bedroom and large storage cupboard under the stairs. The rear of the property hosts a 6m extension providing a large additional lounge overlooking the garden.

DRIVEWAY PARKING FOR UP TO SIX CARS

PRIVATE CUL-DE-SAC

KITCHEN WITH GAS COOKER AND SEPARATE UTILITY ROOM

FITTED WARDROBES IN ALL ROOMS

70FT REAR GARDEN

BRAND NEW ROOF AND RENOVATED **OUTBUILDING** 