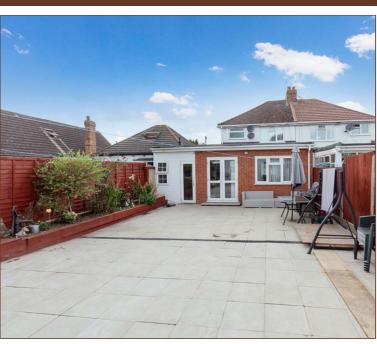

The first floor offers three bedrooms, each with fitted wardrobes and the family bathroom offers four piece suite including shower cubicle.

Externally the rear garden is approx. 75ft and fully laid to patio with access to an outbuilding, suitable for home office, comprising living area, bedroom and shower room. The front of the house offers a wide driveway providing off-street parking for up to six cars. Benefits include a newly fitted roof and renovated outbuilding.

#### Property Information Floor Plan

FOUR BEDROOM SEMI-DETACHED **FAMILY HOME** 

6M REAR EXTENSION PROVIDING ADDITIONAL LOUNGE OVERLOOKING THE GARDEN

**OUTBUILDING COMPRISING LIVING** AREA, BEDROOM AND SHOWER ROOM

DRIVEWAY PARKING FOR UP TO SIX CARS

PRIVATE CUL-DE-SAC

KITCHEN WITH GAS COOKER AND SEPARATE UTILITY ROOM

FITTED WARDROBES IN ALL ROOMS

70FT REAR GARDEN

BRAND NEW ROOF AND RENOVATED **OUTBUILDING** 