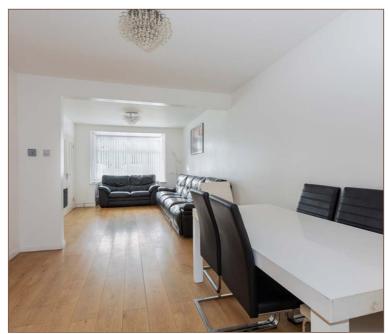

The ground floor comprises a 23ft bay-fronted reception room, downstairs shower room, gas kitchen with separate utility room, ground floor bedroom and large storage cupboard under the stairs. The rear of the property hosts a 6m extension providing a large additional lounge overlooking the garden.