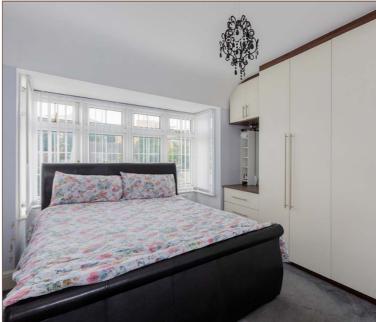

The first floor offers three bedrooms, each with fitted wardrobes and the family bathroom offers four piece suite including shower cubicle.

Externally the rear garden is approx. 75ft and fully laid to patio with access to an outbuilding, suitable for home office, comprising living area, bedroom and shower room. The front of the house offers a wide driveway providing off-street parking for up to six cars. Benefits include a newly fitted roof and renovated outbuilding.