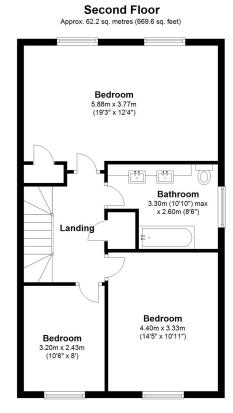

# Second Floor Landing

# **Bedroom Two**

19' 3" x 12' 4" (5.87m x 3.76m)

# **Family Bathroom**

10' 10" x 8' 6" (3.30m x 2.59m)

## **Bedroom Three**

14' 5" x 10' 11" (4.39m x 3.33m)

# **Bedroom Four**

10' 6" x 8' 0" (3.20m x 2.44m)