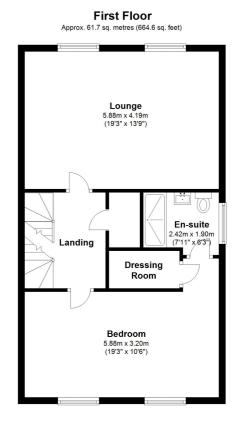

# First Floor Landing

# Lounge

19' 3" x 13' 9" (5.87m x 4.19m)

## **Bedroom One**

19' 3" x 10' 6" (5.87m x 3.20m)

# **Dressing Room**

#### **En-Suite**

7' 11" x 6' 3" (2.41m x 1.91m)