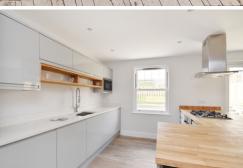

## Kitchen/Diner

19' 3" x 13' 8" (5.87m x 4.17m)

# Please Take Note

The images of the property are from when they were first built. The property has been lived in and new images will be provided shortly. All measurements and floorplans are estimates for guidance purposes only.