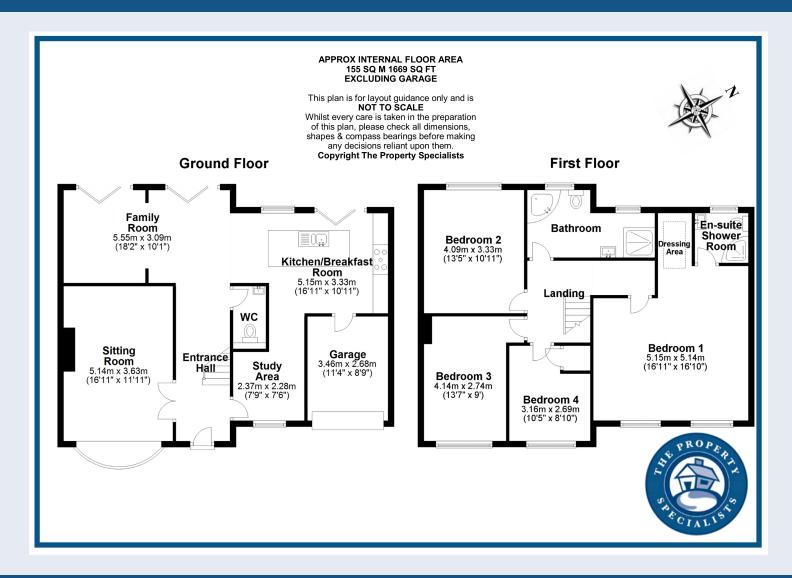

## The Avenue

Billericay | Essex | CM12 9HG

- Prime Location Close To High Street And Station
- Quilters Schools Catchment
- Ground Floor W/C Cloakroom
- Good Size Living Room
- Large Front Garden and Driveway Leading To Garage
- Large Open Plan Kitchen Family Room With Three Sets Of Bi Fold Doors
- Small Snug / TV Room/ Study Area
- Fitted Kitchen With Central Island and Breakfast Area
- Fantastic Garden With Large Outbuilding And Summer House
- Four Bedrooms With Amazing Master Bedroom/ Suite
- Large Four Piece Family Bathroom
- En-suite Shower Room To The Main Bedroom
- Good Size Driveway With Integral Garage