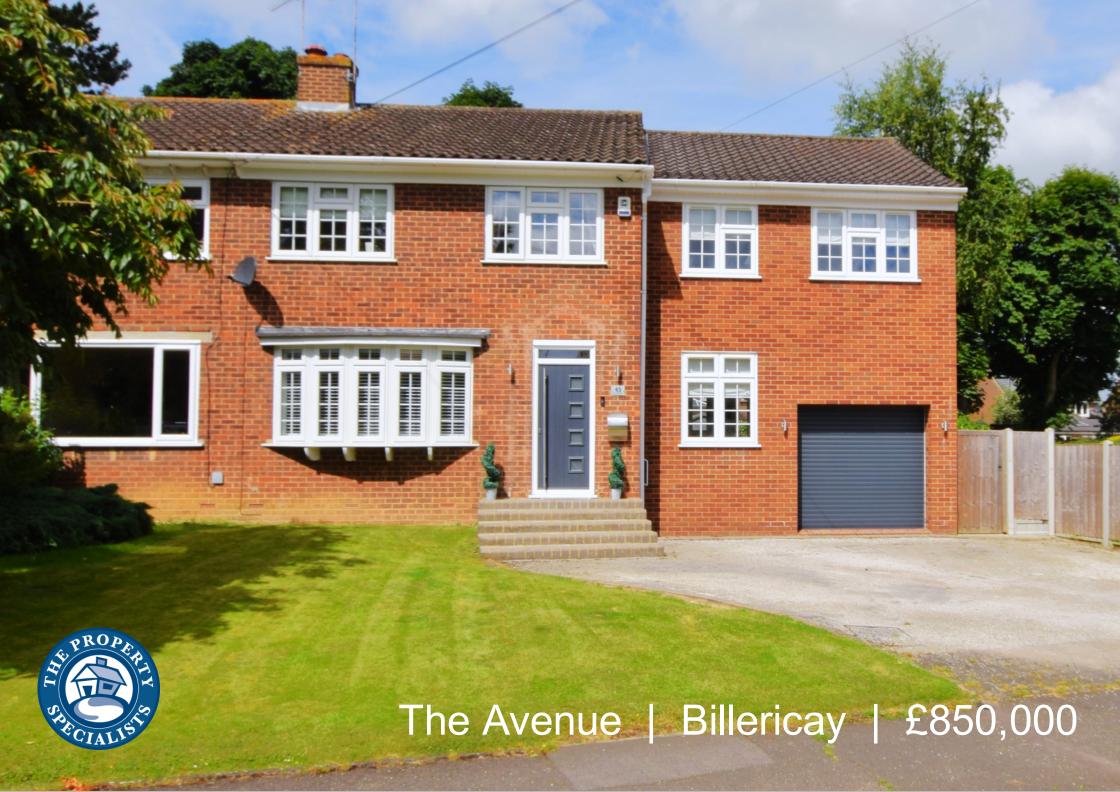

## The Avenue

Billericay | Essex | CM12 9HG

- Prime Location Close To High Street And Station
- Quilters Schools Catchment
- Ground Floor W/C Cloakroom
- Good Size Living Room
- Large Front Garden and Driveway Leading To Garage
- Large Open Plan Kitchen Family Room With Three Sets Of Bi Fold Doors
- Small Snug / TV Room/ Study Area
- Fitted Kitchen With Central Island and Breakfast Area
- Fantastic Garden With Large Outbuilding And Summer House
- Four Bedrooms With Amazing Master Bedroom/ Suite
- Large Four Piece Family Bathroom
- En-suite Shower Room To The Main Bedroom
- Good Size Driveway With Integral Garage