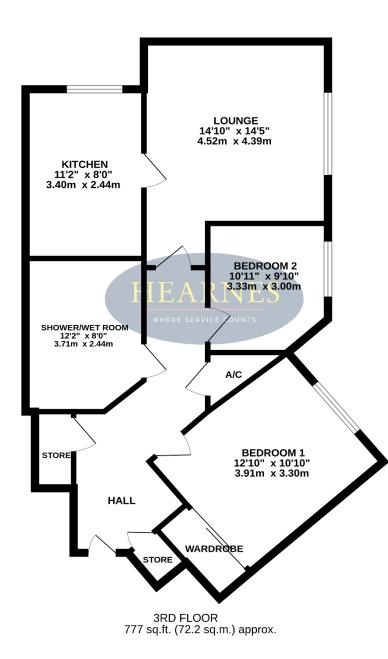

#### EPC RATE: B

TOTAL FLOOR AREA : 788sq.ft. (73.2 sq.m.) approx.

Whilst every attempt has been made to ensure the accuracy of the floorplan contained here, measurements of dors, windows, rooms and any other items are approximate and no responsibility is taken for any error, omission or mis-statement. This plan is for illustrative purposes only and should be used as such by any prospective purchaser. The services, systems and appliances shown have not been tested and no guarantee as to their operability or efficiency can be given. Made with Metropix ©2024