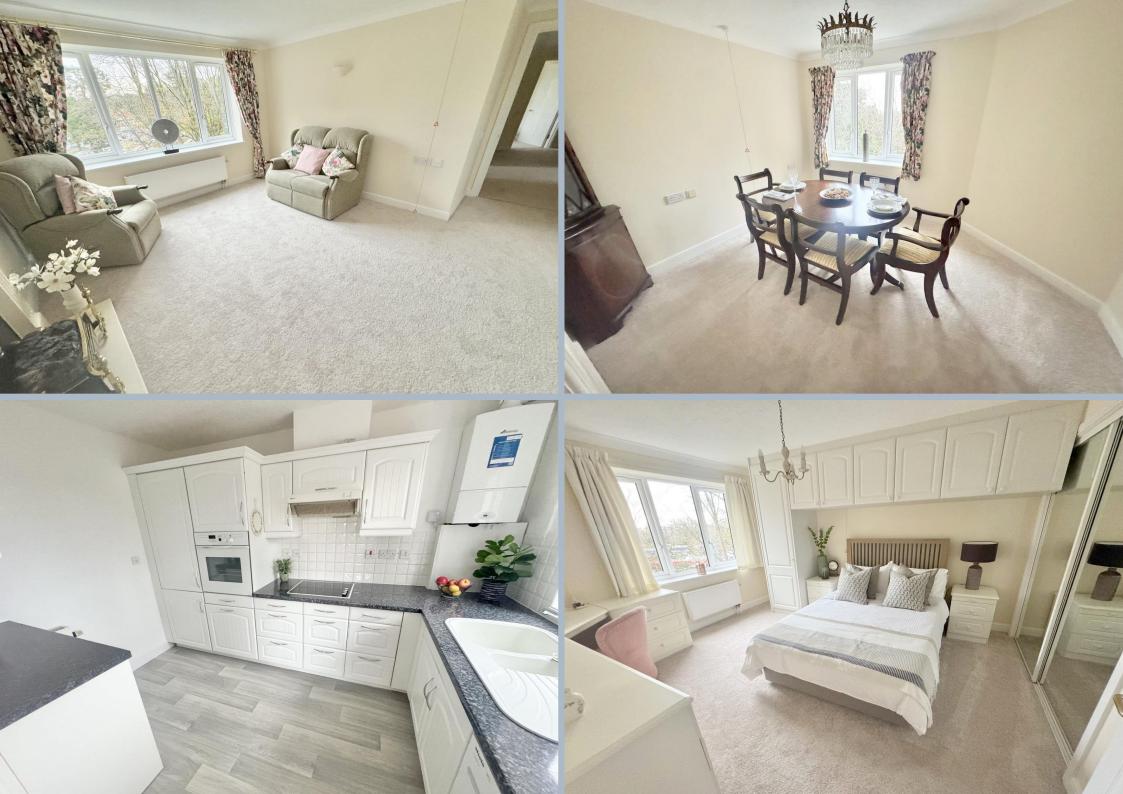

### Flat 26 Melton Court, Lindsay Road, Poole, Dorset, BH13 6BH Leasehold Price £225,000

**FIRST YEAR MAINTENANCE CHARGES PAID**! A beautifully presented and spacious 2 double bedroom, purpose built, third floor retirement apartment for over 65's, set in the East Wing of this desirable Melton Court Development. This well thought out retirement living complex includes lovely communal gardens, communal lounge, communal dining room which serves lunch 7 days a week and staff on site 24hrs a day. The apartment is located less than 200 metres away from a Tesco Superstore, and less than half a mile away from a Lidl store and Branksome Train Station with direct links to London, with Westbourne shopping area a similar distance in the other direction.

- Immaculate and beautifully presented 2 bedroom purpose built third floor apartment in this independent living development for the over 65's
- Fabulous kind and community feel to the development
- Flat with generous lounge with a large window to the rear
- Kitchen with excellent range of white high gloss units with work tops over and fitted with integrated oven, electric hob, extractor, fridge/freezer
- Bedroom with fitted mirror fronted wardrobes, fitted dressing table, overhead bed storage and bedside tables. 3 further built in storage cupboards providing excellent storage in the apartment
- Spacious bathroom with walk in shower and excellent fitted storage cupboards
- No forward chain and probate granted
- Gas central heating & double glazing. Fitted carpets and curtains
- Communal parking & visitor parking, passenger lift and staff on site 24hrs a day. Daily checks and 1.5 hours apartment cleaning a week
- Built in 1996, Melton Court is CQC registered and consists of 90 apartments in 2 buildings, with 44 apartments in the 'East Wing' and 46 in the 'West Wing'. There are communal lounges in both blocks along with a team of 38 staff
- Subsidised 3 course lunches are served in the dining room from £11 £13 7 days a week with waitress service, morning & afternoon teas are also available with no charge
- There are different activities a week including carpet boules, tapestry class, exercise class, bingo, film evenings, bridge evenings, canine caring, prayer group, desert Island Disc just to mention a few. Various services available to include:
- Communal laundry service (charged at £3.50 for use of machine)
- Ironing service available (at £15.10 an hour)
- Buggy charging available (charged at £5 an hour)
- Handyman charges of £6 per 15 minutes
- Please see Hearnes information sheet for further information