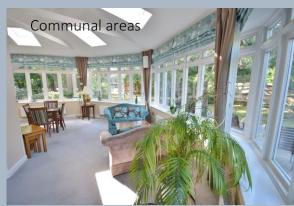

### Flat 26 Melton Court, Lindsay Road, Poole, Dorset, BH13 6BH Leasehold Price £225,000

**FIRST YEAR MAINTENANCE CHARGES PAID**! A beautifully presented and spacious 2 double bedroom, purpose built, third floor retirement apartment for over 65's, set in the East Wing of this desirable Melton Court Development. This well thought out retirement living complex includes lovely communal gardens, communal lounge, communal dining room which serves lunch 7 days a week and staff on site 24hrs a day. The apartment is located less than 200 metres away from a Tesco Superstore, and less than half a mile away from a Lidl store and Branksome Train Station with direct links to London, with Westbourne shopping area a similar distance in the other direction.

- Immaculate and beautifully presented 2 bedroom purpose built third floor apartment in this independent living development for the over 65's
- Fabulous kind and community feel to the development
- Flat with generous lounge with a large window to the rear
- Kitchen with excellent range of white high gloss units with work tops over and fitted with integrated oven, electric hob, extractor, fridge/freezer
- Bedroom with fitted mirror fronted wardrobes, fitted dressing table, overhead bed storage and bedside tables. 3 further built in storage cupboards providing excellent storage in the apartment
- Spacious bathroom with walk in shower and excellent fitted storage cupboards
- No forward chain and probate granted
- Gas central heating & double glazing. Fitted carpets and curtains
- Communal parking & visitor parking, passenger lift and staff on site 24hrs a day. Daily checks and 1.5 hours apartment cleaning a week
- Built in 1996, Melton Court is CQC registered and consists of 90 apartments in 2 buildings, with 44 apartments in the 'East Wing' and 46 in the 'West Wing'. There are communal lounges in both blocks along with a team of 38 staff
- Subsidised 3 course lunches are served in the dining room from £11 £13 7 days a week with waitress service, morning & afternoon teas are also available with no charge
- There are different activities a week including carpet boules, tapestry class, exercise class, bingo, film evenings, bridge evenings, canine caring, prayer group, desert Island Disc just to mention a few. Various services available to include:
- Communal laundry service (charged at £3.50 for use of machine)
- Ironing service available (at £15.10 an hour)
- Buggy charging available (charged at £5 an hour)
- Handyman charges of £6 per 15 minutes
- Please see Hearnes information sheet for further information