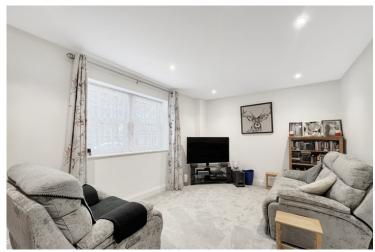

#### **Room Measurements**

**Entrance Hall** 

**WC & Utility Cupboard** 

**Reception Hall** 

Living Room

15' 5" x 10' 6" (4.70m x 3.20m)