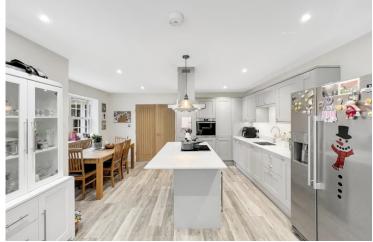

Four Double Bedrooms, Two En-Suite Shower Rooms
- Stunning Open Plan Kitchen/Diner/Family Room With Two Sets Of Bi-Folds
- Cloak Room With Utility Cupboard
- Under Floor Heating Throughout The Ground Floor
- Family Bathroom
- EPC Rating B
- Carport & Parking

### Huxley Cottage, Hedingham Road, Gosfield, Halstead, Essex. CO9 1PJ.

Nestled on the outskirts of the sought-after village of Gosfield, this exquisite semi-detached family home boasts meticulous design and four bedrooms, presenting an ideal haven for modern family living with a total sqft of 1572 over three floors.



Call to view 01787 322799



## Property Details.

#### **Room Measurements**

**Entrance Hall** 

**WC & Utility Cupboard** 

**Reception Hall** 

Living Room



15' 5" x 10' 6" (4.70m x 3.20m)

#### Kitchen/Diner





#### **Bedroom One**



16' 3" x 12' 6" (4.95m x 3.81m)

#### **En-Suite One**



**Bedroom Three** 



15' 5" x 10' 5" (4.70m x 3.17m)