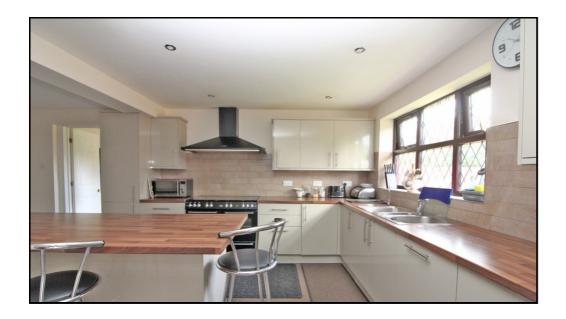

## Kitchen:

Abt. 19' 8" x 12' 6" (5.99m x 3.81m) Range of fitted wall and base units. 7-ring hob, overhead extractor fan. Large centre island and integrated dish washer and single stainless steel drainer. Double-glazed window to rear aspect. Radiator. Tiled floor.