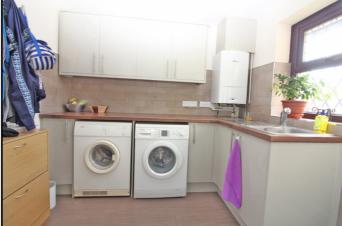

## **Utility Room:**

Abt. 9' 3" x 7' 6" (2.82m x 2.29m) Double-glazed window and door to rear aspect. Single stainless sink and drainer. Range of wall base units. Plumbing for washing machine and tumble dryer. Door to garage.