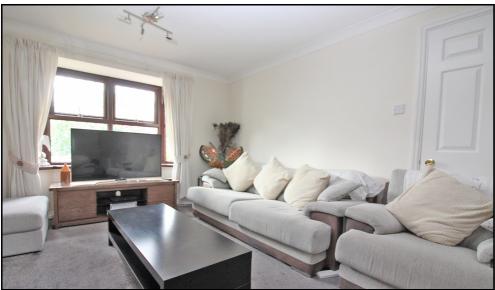

## Lounge:

Abt. 24' 2" x 9' 4" (7.37m x 2.84m) Fitted carpet. Gas fire. French doors to the dining room.