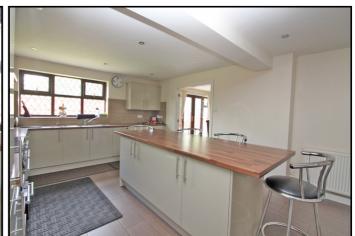

## Kitchen:

Abt. 19' 8" x 12' 6" (5.99m x 3.81m) Range of fitted wall and base units. 7-ring hob, overhead extractor fan. Large centre island and integrated dish washer and single stainless steel drainer. Double-glazed window to rear aspect. Radiator. Tiled floor.