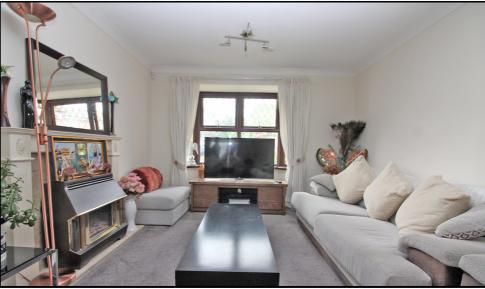

## Lounge:

Abt. 24' 2" x 9' 4" (7.37m x 2.84m) Fitted carpet. Gas fire. French doors to the dining room.