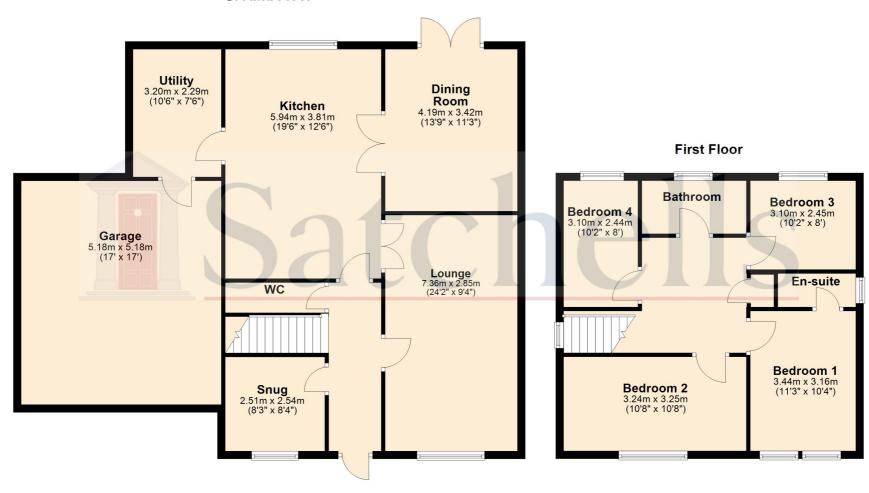

#### **GENERAL DESCRIPTION:**

**Ground Floor:** 

### **Entrance:**

Double-glazed door to porch. Double glazed door to hall.

## Hall:

Fitted carpet. Doors to all rooms. Stairs to the first floor.

## Lounge:

Abt. 24' 2" x 9' 4" (7.37m x 2.84m) Fitted carpet. Gas fire. French doors to the dining room.

### **Dining Room:**

Abt. 11' 4"  $\times$  13' 9" (3.45m  $\times$  4.19m) Double-glazed French doors to the garden. Hard wooden flooring. Two radiators. French doors to Kitchen.

## Kitchen:

Abt. 19' 8" x 12' 6" (5.99m x 3.81m) Range of fitted wall and base units. 7-ring hob, overhead extractor fan. Large centre island and integrated dish washer and single stainless steel drainer. Double-glazed window to rear aspect. Radiator. Tiled floor.

## **Utility Room:**

Abt. 9' 3" x 7' 6" (2.82m x 2.29m) Double-glazed window and door to rear aspect. Single stainless sink and drainer. Range of wall base units. Plumbing for washing machine and tumble dryer. Door to garage.

## **Home Office:**

Abt. 8' 3" x 8' 4" (2.51m x 2.54m) Double-glazed window to rear aspect. Radiator. Fitted carpet.

## W/C:

Low-level W/C, pedestal wash hand basin. Heated towel rail. Tiled floor.

#### First Floor:

#### **Bedroom One:**

Abt. 11' 3" x 10' 4" (3.43m x 3.15m) Two double-glazed windows to the front aspect. Radiator. Fitted carpet.

## **En-suite:**

Low-level W/C. Vanity hand wash basin. Tiled floor. Double-glazed window to side aspect.

#### **Bedroom Two:**

Abt. 10' 8" x 10' 8" (3.25m x 3.25m) Double-glazed window to front aspect. Radiator. Fitted carpet. Range of fitted wardrobes.

## **Bedroom Three:**

Abt.10' 2" x 8' 0" (3.10m x 2.44m) Abt. 10' 8" x 10' 8" (3.25m x 3.25m) Double-glazed window to reat aspect. Radiator. Fitted carpet. Range of fitted wardrobes.

## **Bedroom Four:**

10' 2" x 8' 0" (3.10m x 2.44m) Abt.10' 2" x 8' 0" (3.10m x 2.44m) Abt. 10' 8" x 10' 8" (3.25m x 3.25m) Double-glazed window to reat aspect. Radiator. Fitted carpet. Range of fitted wardrobes.

## Bathroom:

Low-level W/C. Pannelled bath. Vanity hand wash basin. Double-glazed window to rear aspect. Tiled floor and walls.

## External:

## Garage:

Abt.  $17'0" \times 17'0"$  (5.18m x 5.18m) Via driveway electric doors with electricity.

These particulars are a guide only and do not constitute an offer or a contract. The floor plan is for identification purposes only and not to scale. All measurements are approximate and should not be relied upon if ordering furniture, white goods and flooring etc. We have presented the property as we feel fairly describes it but before arranging a viewing or deciding to buy, should there be anything specific you would like to know about the property please enquire. Satchells have not tested any of the appliances or carried out any form of survey and advise you to carry out your own investigations on the state, condition, structure, services, title, tenure, and council tax band of the property. Some images may have been enhanced and the contents shown may not be included in the sale. Satchells routinely refer to 3rd party services for which we receive an income from their fee. If you would like us to refer you to one of these services please ask one of our staff who will pass your details on. We advise you check the availability of the property on the day of your viewing.

#### **Ground Floor**

For illustrative purposes only - NOT TO SCALE - Measurements shown are approximate. The size and position of doors, windows, appliances and other features are approximate. Plan produced using PlanUp.