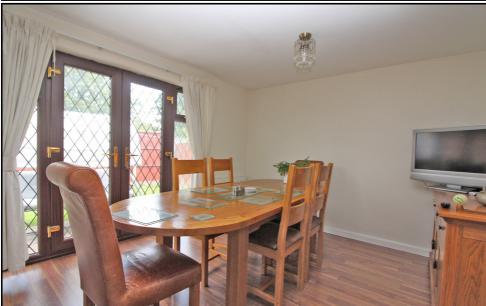

### **Dining Room:**

Abt. 11' 4"  $\times$  13' 9" (3.45m  $\times$  4.19m) Double-glazed French doors to the garden. Hard wooden flooring. Two radiators. French doors to Kitchen.