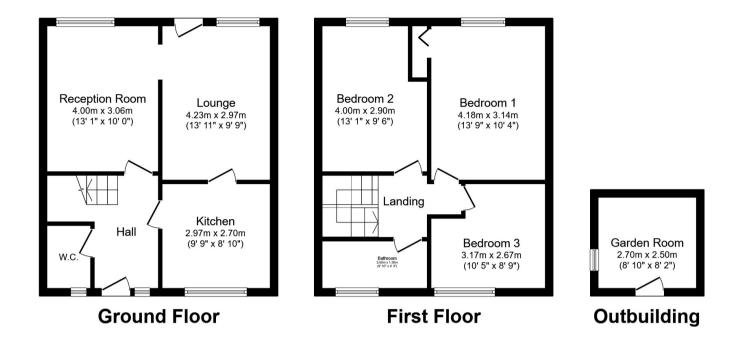

Total floor area 95.0 m² (1,023 sq.ft.) approx

This floor plan is for illustrative purposes only. It is not drawn to scale. Any measurements, floor areas (including any total floor area), openings and orientation are approximate. No details are guaranteed, they cannot be relied upon for any purpose and they do not form part of any agreement. No liability is taken for any error, omission or misstatement. A party must rely upon its own inspection(s). Powered by www.focalagent.com