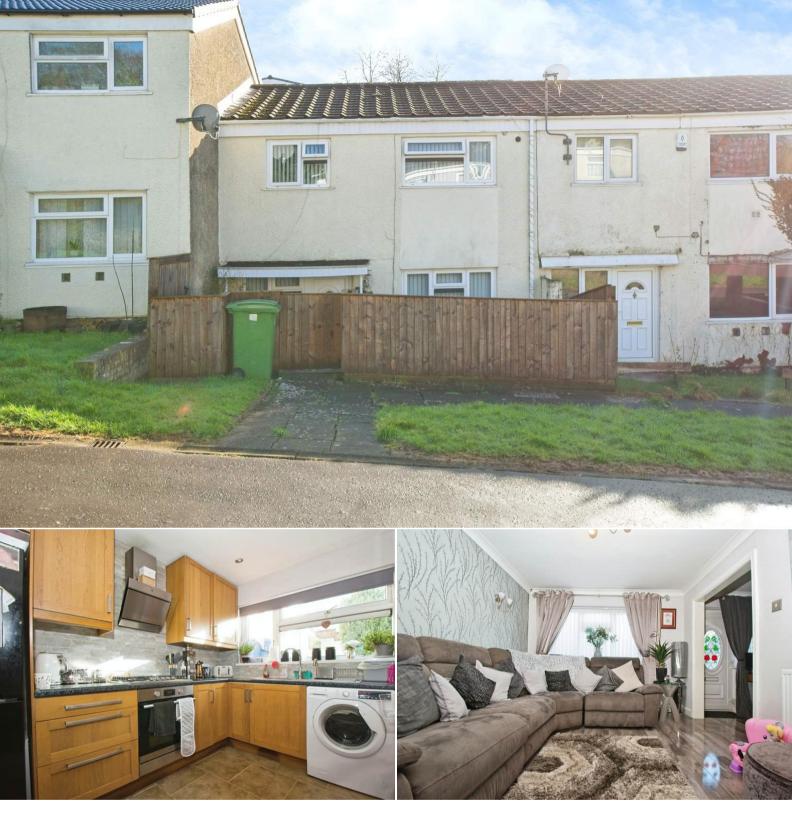

## Bryn-Y-Nant Cardiff

Bettermove are proud to present this 3 bedroom terraced house in the sought after location of Llanedeyrn.

The property benefits from double glazing, gas central heating throughout and has ample on street parking available nearby. The council tax band is C.

The interior of this beautifully presented property comprises two spacious reception rooms, the fitted kitchen and convenient WC on the ground floor. The first floor consists of 3 bedrooms and the family bathroom. The exterior boasts a private rear yard with a garden room, perfect for enjoying the summer months.

Located in the popular residential area of Llanedeyrn, the property is close to a range of amenities, including shops, supermarkets, restaurants and pubs. Excellent transport connections can be found from the M4, the A48 and many local bus routes providing easy access into Cardiff City Centre.