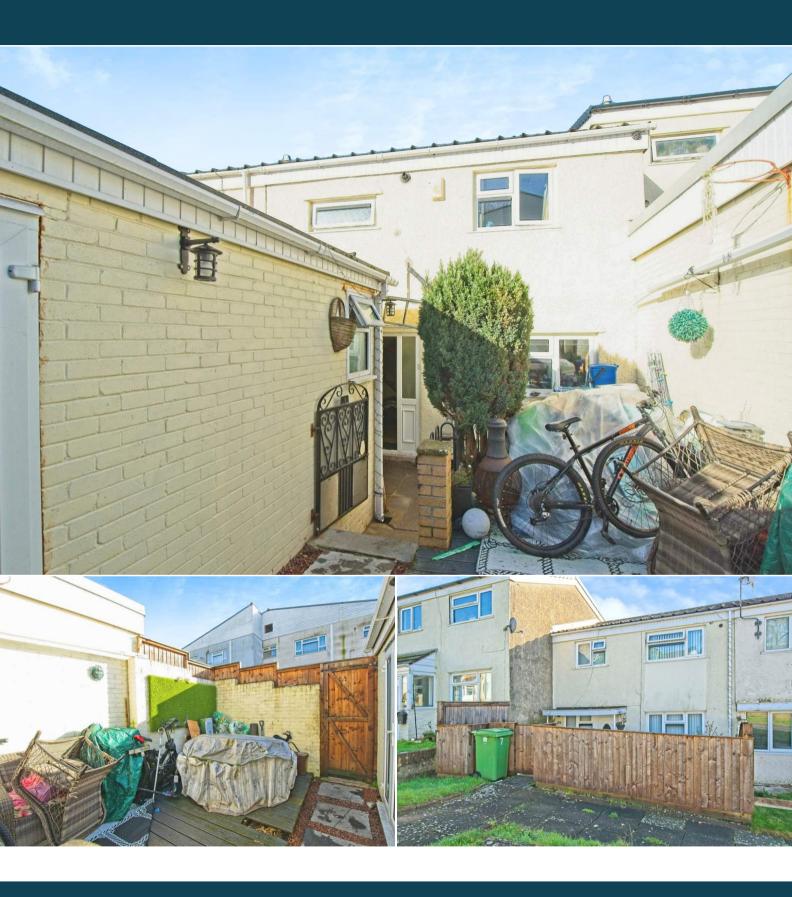

The interior of this beautifully presented property comprises two spacious reception rooms, the fitted kitchen and convenient WC on the ground floor. The first floor consists of 3 bedrooms and the family bathroom. The exterior boasts a private rear yard with a garden room, perfect for enjoying the summer months.