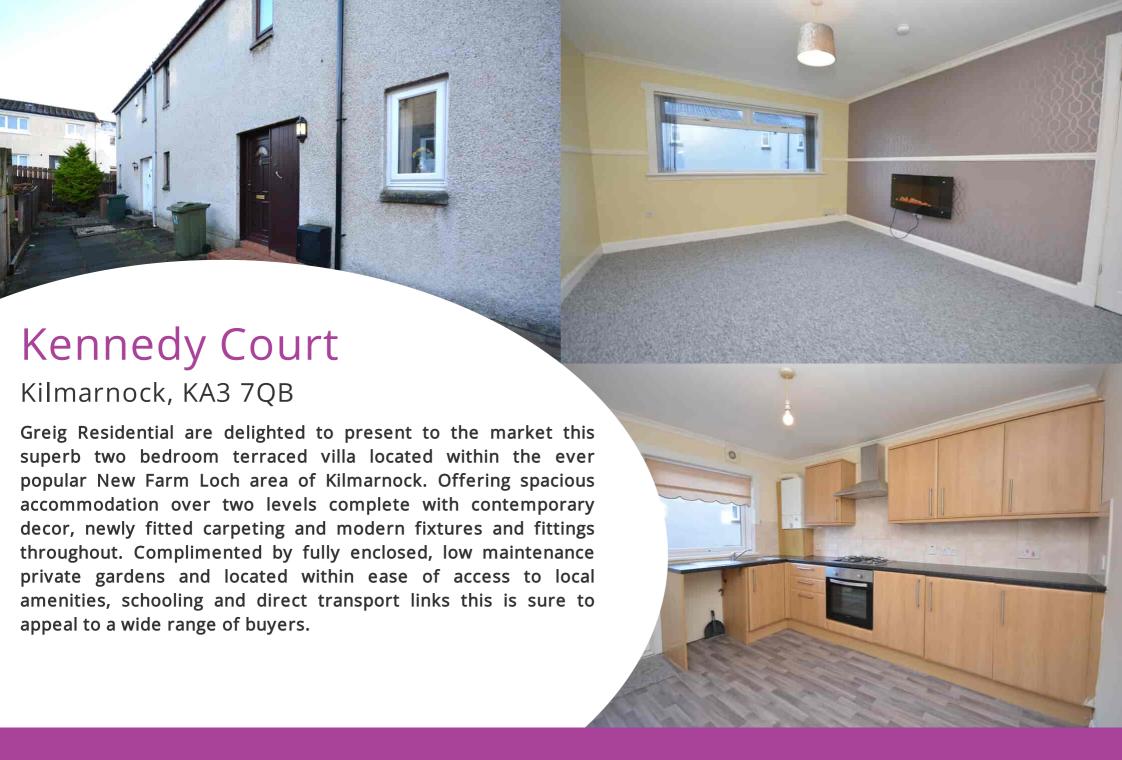

#### Kitchen

3.40m x 3.03m (11' 2" x 9' 11") Fully fitted kitchen complete with ample wall and base storage units, complimentary work surface, integrated oven, gas hob and extractor hood, stainless steel sink and drainer, neutral decor, tiled splashback, vinyl flooring, double glazed window to the rear and a door leading to the rear garden.

## Externally

This property boasts fully enclosed rear gardens complete with a well manicured lawn area and paved patio.