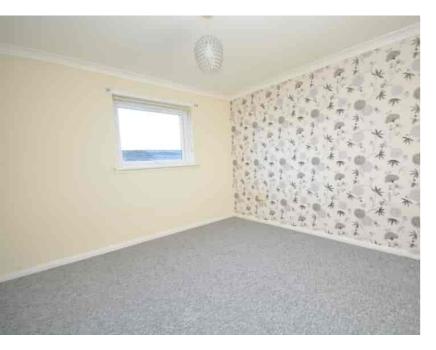

## Bedroom One

3.50m x 3.46m (11' 6" x 11' 4") The master bedroom is a generous double with neutral decor, practical storage cupboard, fitted carpet and double glazed window to rear.

### Bedroom Two

 $3.50 \, \text{m} \times 3.25 \, \text{m}$  (11' 6"  $\times$  10' 8") Spacious double bedroom offering neutral decor, newly fitted carpeting and a double glazed window to the rear.