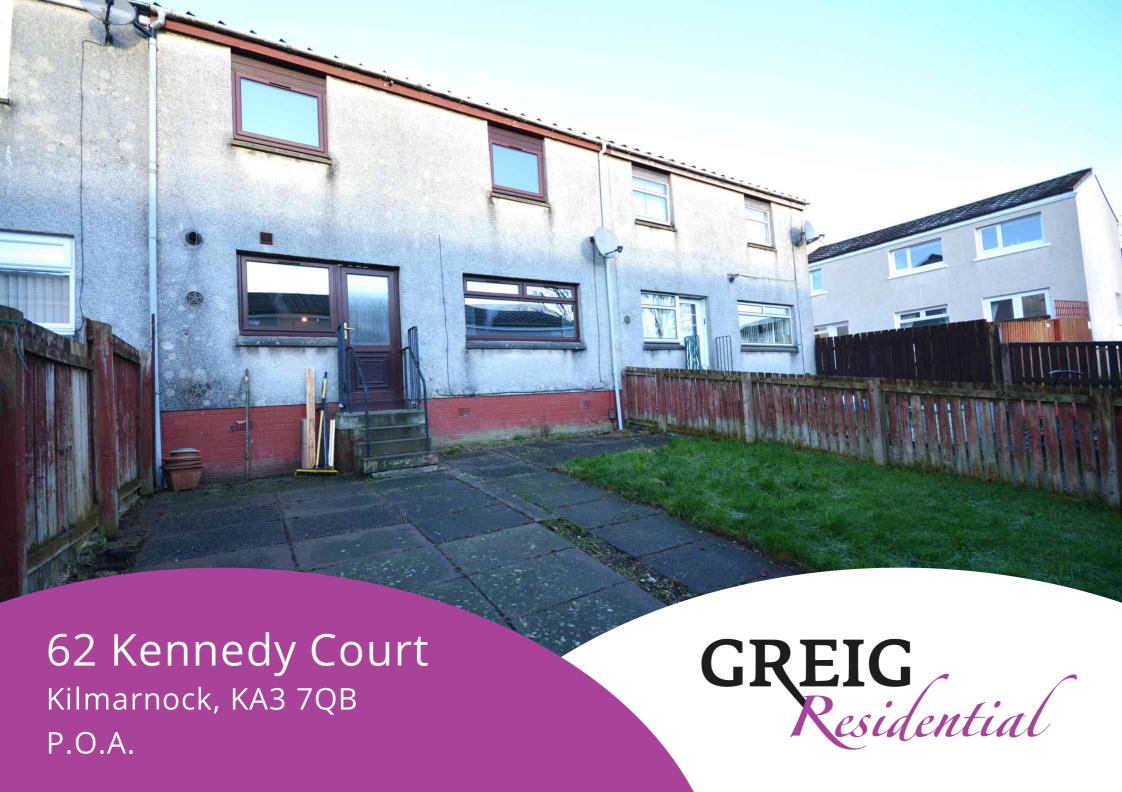

## Externally

This property boasts fully enclosed rear gardens complete with a well manicured lawn area and paved patio.