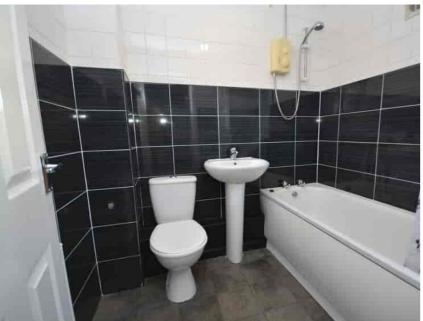

### Bathroom

2.06m x 1.75m (6' 9" x 5' 9") Completing the accommodation is the bathroom comprising of a wash hand basin, wc, bath with overhead electric shower, neutral decor, vinyl flooring and a double glazed opaque window to the front.