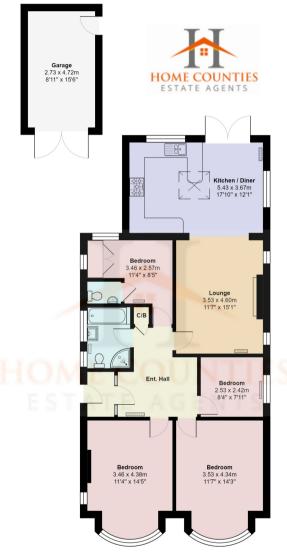

Externally the home benefits from a well maintained rear garden with garage to the side, seating area to the rear and off street parking at the front.

Viewing advised.

Elmfield Road, Hertfordshire EN6 Total Area: 117.5 m<sup>2</sup> ... 1265 ft<sup>2</sup>