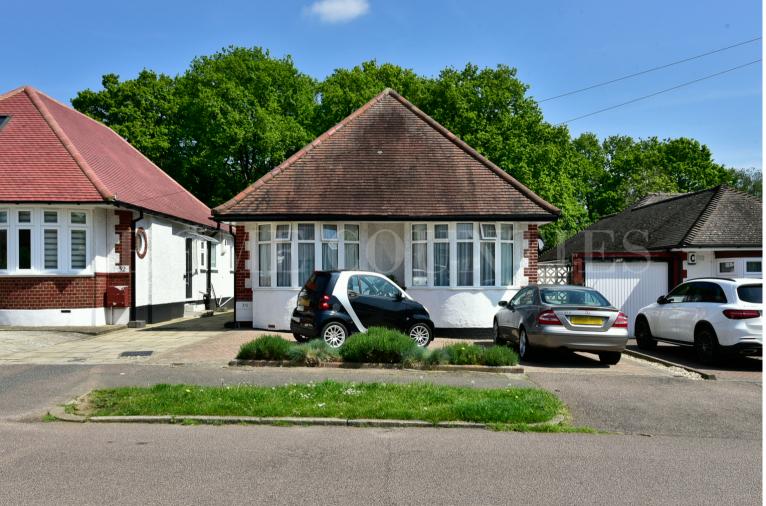

## Elmfield Road, Potters Bar, Hertfordshire, EN6 2JH £800,000

- DETACHED BUNGALOW
- FOUR BEDROOMS
- OFF STREET PARKING X 3
- POTENTIAL FOR LOFT CONVERSION (STPP)

- EXCELLENT DECORATIVE ORDER THROUGHOUT
- OPEN PLAN KITCHEN / DINING ROOM / LOUNGE
- GARAGE TO REAR
- PRIVATE REAR GARDEN

## Elmfield Road, Potters Bar, Hertfordshire, . EN6 2JH £800,000 Freehold

\* BACK ON THE MARKET DUE TO CHAIN BREAKDOWN. MOVE IN BY CHRISTMAS. CHAIN FREE. COMPETITIVELY PRICED. \*

This stunning four bedroom detached bungalow in excellent decorative order throughout and ideally located just moments from shops and transport. The property has been tastefully refurbished throughout and benefits from a L-Shape lounge Kitchen diner, with modern fitted open plan kitchen to the rear and superb views over the private garden, four generous sized bedrooms and a fully tiled family bathroom, plus additional WC.

Externally the home benefits from a well maintained rear garden with garage to the side, seating area to the rear and off street parking at the front.

Viewing advised.

Elmfield Road, Hertfordshire EN6 Total Area: 117.5 m<sup>2</sup> ... 1265 ft<sup>2</sup>