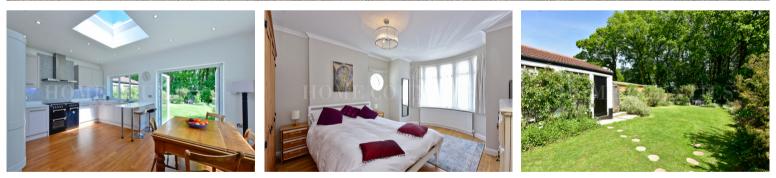

## Elmfield Road, Potters Bar, Hertfordshire, . EN6 2JH £800,000 Freehold

\* BACK ON THE MARKET DUE TO CHAIN BREAKDOWN. MOVE IN BY CHRISTMAS. CHAIN FREE. COMPETITIVELY PRICED. \*

This stunning four bedroom detached bungalow in excellent decorative order throughout and ideally located just moments from shops and transport. The property has been tastefully refurbished throughout and benefits from a L-Shape lounge Kitchen diner, with modern fitted open plan kitchen to the rear and superb views over the private garden, four generous sized bedrooms and a fully tiled family bathroom, plus additional WC.

Externally the home benefits from a well maintained rear garden with garage to the side, seating area to the rear and off street parking at the front.

Viewing advised.

Elmfield Road, Hertfordshire EN6 Total Area: 117.5 m<sup>2</sup> ... 1265 ft<sup>2</sup>