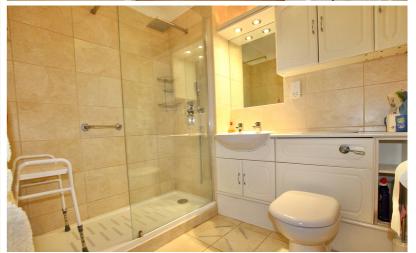

#### **Shower Room**

6' 11" x 6' 5" (2.11m x 1.96m)
Fully tiled with suite comprising low level W.C with concealed cistern, vanity wash hand basin with cupboards under and large walk-in shower cubicle with insert wall mounted shower control and hand held attachment. Electric towel rail. Convector heater. Vanity lighting. Wall mounted shaver point.