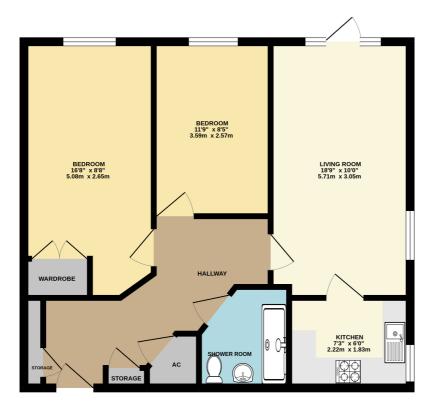

#### GROUND FLOOR 723 sq.ft. (67.2 sq.m.) approx.

TOTAL FLOOR AREA: 723 sq.ft. (67.2 sq.m.) approx.

White very attempt has been made to ensure the accuracy of the flooring contained here, measurements of doors, widows, from come and any other times are approximate and no responsibility is taken for any error, prospective purchaser. The services, systems and applicances shown have not been tested and no guarantee as to their operability or efficiency can be given.