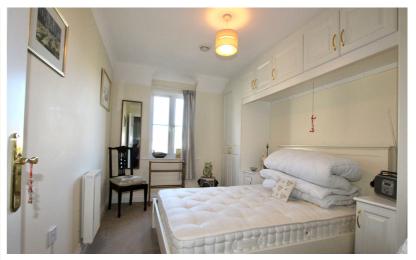

#### Bedroom 1

17' 2" x 8' 11" (5.23m x 2.72m) Window to front aspect. Built-in wardrobe. Electric heater. Coving. Telephone point.

#### Bedroom 2

12' 2" x 8' 10" (3.71m x 2.69m)
Range of built-in wardrobes with cupboards over. Window to front aspect. Wall mounted electric heater. Coving.