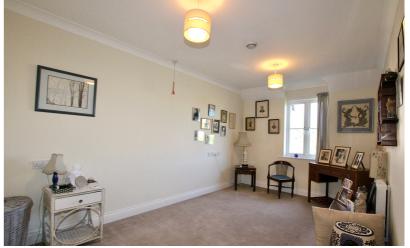

#### Bedroom 1

17' 2" x 8' 11" (5.23m x 2.72m) Window to front aspect. Built-in wardrobe. Electric heater. Coving. Telephone point.

#### Bedroom 2

12' 2" x 8' 10" (3.71m x 2.69m)
Range of built-in wardrobes with cupboards over. Window to front aspect. Wall mounted electric heater. Coving.