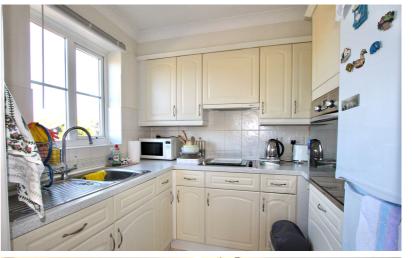

#### Kitchen

6' 6" x 5' 9" (1.98m x 1.75m)
Range of base and wall mounted units with work surfaces over incorporating stainless steel sink with mixer tap. Built-in oven, electric hob with extractor over and fridge freezer. Window to side aspect. Tiled splash-backs. Coving.