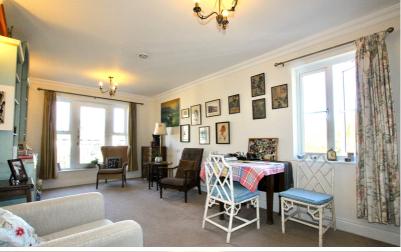

# Lounge/Diner

19' 2" x 10' 0" (5.84m x 3.05m)
Window and door to front aspect
leading to Juliet balcony. TV point.
Attractive fireplace housing electric
fire. Coving. Electric storage heater.
Telephone point. Window to side
aspect. Electric storage heater. Door
to:-