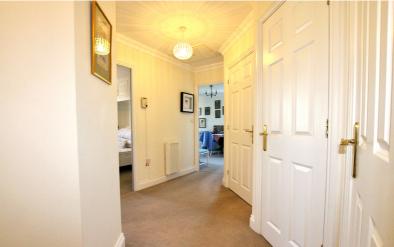

## Hallway

Large store cupboard housing meters. Further fitted cupboard for storage. Large airing cupboard with shelving and housing Pulsacoil electric pressure system. Wall mounted electric heater. Wall mounted emergency pull cord. Access to insulated loft space.