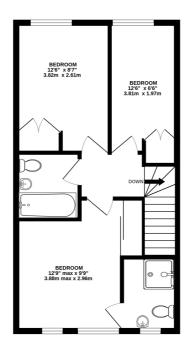

Star Points - \* Three-bedroom, modern, end of terrace home close to Farnham town centre and excellent schools \* Two bathrooms plus cloakroom, including smart, en-suite shower room \* Fitted kitchen with integrated oven and hob and dishwasher \* Enclosed, landscaped rear garden \* Two allocated parking spaces \* Spacious sitting dining room with patio doors to rear garden \* Spacious entrance hall with built-in storage \* Neutrally decorated throughout \* No onward chain

## Local Authority

Waverley Band D

TOTAL FLOOR AREA: 997 sq.ft. (92.7 sq.m.) approx. While very attempt has been made to ensure the accuracy of the flooptine contained here, inselucements areasion on researchement. This pile in the librarative pageset only and should be used as such by smy prospective purchaser. The service, systems and applicances shown have not been tested and no garantee as to their operation of endowing on the librarative pageset on the service of the service of

15 Downing Street , Farnham, Surrey, GU9 7PB Tel: 01252 718018 Email: sales@keatsfearn.co.uk Web: www.keatsfearn.co.uk

1ST FLOOR 457 sq.ft. (42.5 sq.m.) approx.

-