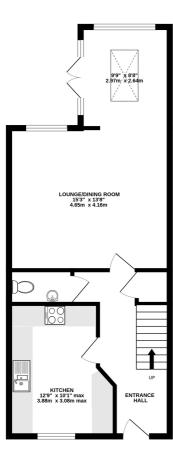

## Local Authority

Waverley Band D

TOTAL FLOOR AREA: 997 sq.ft. (92.7 sq.m.) approx. While very attempt has been made to ensure the accuracy of the flooptine contained here, inselucements areasion on researchement. This pile in the librarative pageset only and should be used as such by smy prospective purchaser. The service, systems and applicances shown have not been tested and no garantee as to their operation of endowing on the librarative pageset on the service of the service of

15 Downing Street , Farnham, Surrey, GU9 7PB Tel: 01252 718018 Email: sales@keatsfearn.co.uk Web: www.keatsfearn.co.uk

1ST FLOOR 457 sq.ft. (42.5 sq.m.) approx.

-