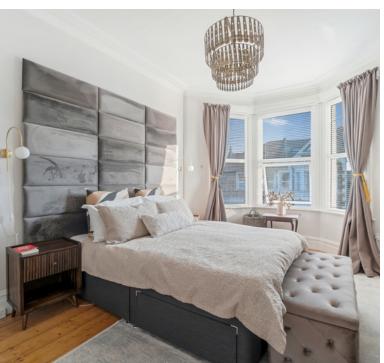

## Bedroom 1

15' 2" into bay x 12' 1" (4.62m x 3.68m) Radiator; Upvc double glazed bay window to front; original fireplace