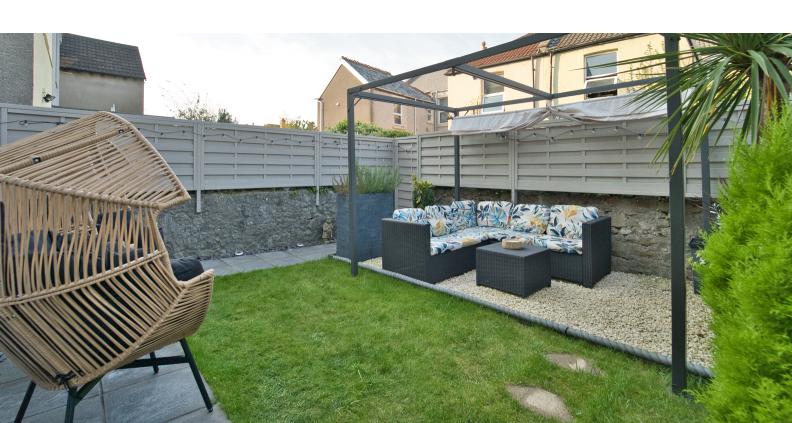

oms with a separating door, floored throughout with windows and radiator heating. If needed this could further add to the space in this lovely house to give more rooms. To the rear the garden is laid to lawn with a patio area. An extremely well presented property boasting original features such as cornices and picture rails, ceiling rose, and original porch tiling shows this property as one of the best examples you will find.

#### **FEATURES**

- WALK THROUGH 360 VIDEO TOUR AVAILABLE
- Mid terrace bay-fronted house
- Five bedrooms
- Separate living room and dining room
- Two bathrooms, one upstairs and one downstairs
- Stunning Kitchen / Breakfast Room
- Loft Room With Potential having 2 rooms, lighting and heating
- Well presented thoughout
- Walking distance of the sea front
- EPC-tbc



#### **ROOM DESCRIPTIONS**

## Main front door to the porch

## Porch:

Feature tiled flooring, door to the hallway

# Hallway:

Stairs to the first floor

## Living room

15' 5" into bay x 14' 0" (4.70m x 4.27m) Radiator; Upvc double glazed bay window to front; original fireplace

# Dining room

12' 5" x 12' 0" (3.78m x 3.66m) Radiator; Upvc double glazed window to rear; original fireplace

# Kitchen / Breakfast Room

24' 11" in total (breakfast room 12'4) (kitchen area 12'7) x 13' 7" (7.59m x 4.14m) Radiator; Upvc double glazed window to side; range of wall and base units with worktops over and breakfast bar area, 5 ring gas hob with extractor hood over, eye level electric oven and grill, spaces for dishwasher, washing machine, dryer and fridge freezer.

### Cloakroom / Shower room

We