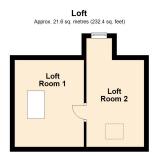

# Beautiful split level landing

Access to the loft via a pull down ladder, the loft has been split into 2 rooms

#### Loft Room/s

Drop down wood ladder to loft rooms from hallway loft hatch; Lighting, flooring, heating and decorated; velux window to rear and round window to front in room 2; Two rooms (measurements are approx) - first one of 12'2 x 9' and door to second room of 12'1 x 8'.

# **FLOORPLAN & EPC**

Total area: approx. 171.8 sq. metres (1849.0 sq. feet)