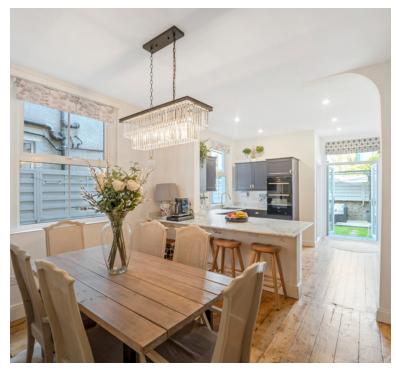

# Kitchen / Breakfast Room

24' 11" in total (breakfast room 12'4) (kitchen area 12'7) x 13' 7" (7.59m x 4.14m) Radiator; Upvc double glazed window to side; range of wall and base units with worktops over and breakfast bar area, 5 ring gas hob with extractor hood over, eye level electric oven and grill, spaces for dishwasher, washing machine, dryer and fridge freezer.