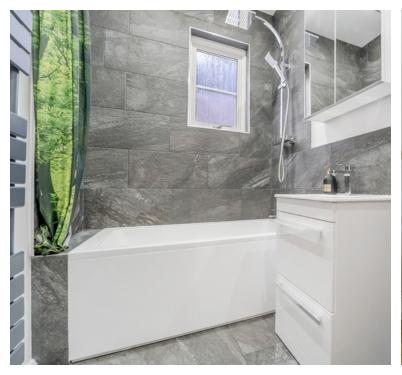

### Cloakroom / Shower room

Wet room style with central shower, WC and basin

## Family Bathroom

Towel Radiator; Upvc double glazed window to side; White suite of WC, basin and bath with shower over