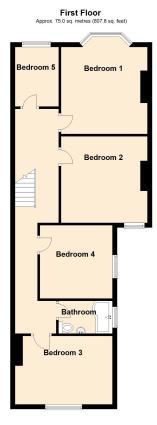

# Beautiful split level landing

Access to the loft via a pull down ladder, the loft has been split into 2 rooms

## Bedroom 1

15' 2" into bay x 12' 1" (4.62m x 3.68m) Radiator; Upvc double glazed bay window to front; original fireplace

#### Bedroom 2

12' 5" x 12' 2" (3.78m x 3.71m) Radiator; Upvc double glazed window to rear; original fireplace

### Bedroom 3

13' 7" x 9' 3" (4.14m x 2.82m) Radiator; Upvc double glazed window to rear

### Bedroom 4

10' 3" x 10' 3" (3.12m x 3.12m) Radiator; Upvc double glazed window to side

## Bedroom 5

8' 4'' x 6' 2'' (2.54m x 1.88m) Radiator; Upvc double glazed window to front

## Family Bathroom

Towel Radiator; Upvc double glazed window to side; White suite of WC, basin and bath with shower over

# **FLOORPLAN & EPC**

Total area: approx. 171.8 sq. metres (1849.0 sq. feet)