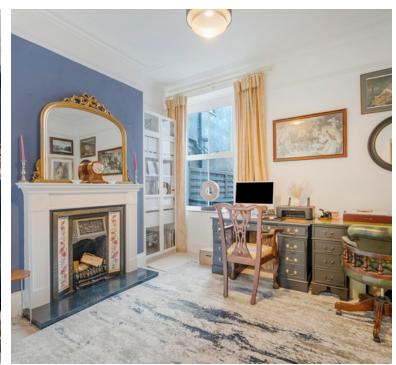

# Dining room

12' 5" x 12' 0" (3.78m x 3.66m) Radiator; Upvc double glazed window to rear; original fireplace