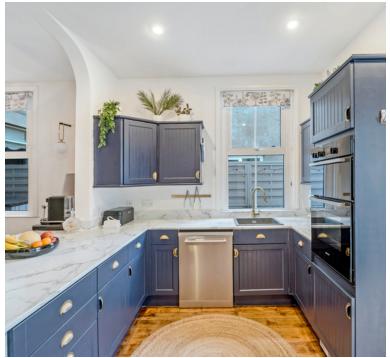

# Kitchen / Breakfast Room

24' 11" in total (breakfast room 12'4) (kitchen area 12'7) x 13' 7" (7.59m x 4.14m) Radiator; Upvc double glazed window to side; range of wall and base units with worktops over and breakfast bar area, 5 ring gas hob with extractor hood over, eye level electric oven and grill, spaces for dishwasher, washing machine, dryer and fridge freezer.