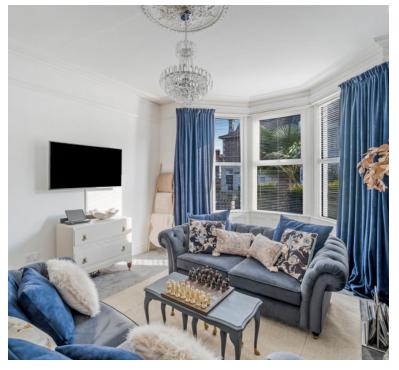

## Living room

15' 5" into bay x 14' 0" (4.70m x 4.27m) Radiator; Upvc double glazed bay window to front; original fireplace