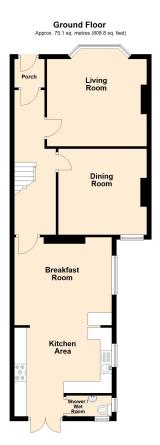

## Porch:

Feature tiled flooring, door to the hallway

## Living room

15' 5" into bay x 14' 0" (4.70m x 4.27m) Radiator; Upvc double glazed bay window to front; original fireplace

# Dining room

12' 5" x 12' 0" (3.78m x 3.66m) Radiator; Upvc double glazed window to rear; original fireplace

# Kitchen / Breakfast Room

24' 11" in total (breakfast room 12'4) (kitchen area 12'7) x 13' 7" (7.59m x 4.14m) Radiator; Upvc double glazed window to side; range of wall and base units with worktops over and breakfast bar area, 5 ring gas hob with extractor hood over, eye level electric oven and grill, spaces for dishwasher, washing machine, dryer and fridge freezer.

### Cloakroom / Shower room

Wet room style with central shower, WC and basin

# **FLOORPLAN & EPC**

Total area: approx. 171.8 sq. metres (1849.0 sq. feet)