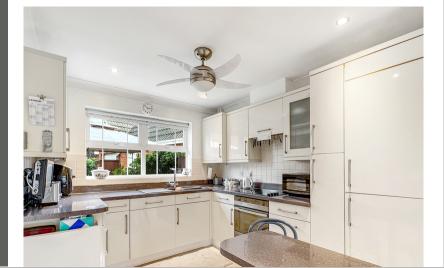

# £499,995



- Detached Family Home
- Extended And Improved Throughout
- Four/Five Bedrooms With Two En-Suite Shower Rooms
- Two Reception Rooms And A Conservatory
- Fitted Kitchen & Utility Room
- Generous Plot With Front Gardens, Rear Garden, Driveway & Double Garage
- Offers Ground Floor Living
- Internal Viewings Advised
- Solar Panels

# 1 Spicer Way, Great Cornard, Sudbury, Suffolk. CO10 0ZH.

Introducing an exquisite four/five-bedroom detached residence located on the prestigious Spicer Way in the charming village of Great Cornard in Sudbury. Nestled on one of the largest and most sought-after plots within this desirable development, this exceptional property offers an unrivalled blend of spacious interiors and expansive outdoor living, epitomizing the perfect family home.





## Property Details.

#### **Room Measurements**

#### **Entrance Hall**

With access to;

## **Dining Room**



9' 6" x 8' 10" (2.90m x 2.69m)

#### **Kitchen**



10' 3" x 8' 10" (3.12m x 2.69m)

### **Utility Room**

7' 2" x 5' 9" (2.18m x 1.75m)

## **Living Room**



16' 2" x 10' 2" (4.93m x 3.10m)

#### **Bedroom One**



16' 4" x 9' 8" (4.98m x 2.95m)

#### **En-Suite One**

## Property Details.

### **First Floor Landing**

With access to;

#### **Bedroom Two**



10' 0" x 9' 0" (3.05m x 2.74m)

#### **En-Suite Two**

9' 1" x 2' 10" (2.77m x 0.86m)

#### **Bedroom Three**



10' 4" x 9' 2" (3.15m x 2.79m) With access to;

# Dressing Room/Study (Bedroom Five)

9' 10" x 8' 6" (3.00m x 2.59m)

#### **Bedroom Three**



10' 4" x 6' 7" (3.15m x 2.01m)

#### **Bathroom**

8' 4" x 5'