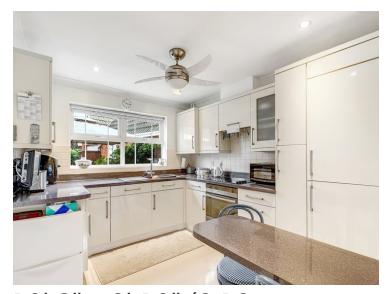

tory
- Fitted Kitchen & Utility Room
- Generous Plot With Front Gardens, Rear Garden, Driveway & Double Garage
- Offers Ground Floor Living
- Internal Viewings Advised
- Solar Panels

# 1 Spicer Way, Great Cornard, Sudbury, Suffolk. CO10 0ZH.

Introducing an exquisite four/five-bedroom detached residence located on the prestigious Spicer Way in the charming village of Great Cornard in Sudbury. Nestled on one of the largest and most sought-after plots within this desirable development, this exceptional property offers an unrivalled blend of spacious interiors and expansive outdoor living, epitomizing the perfect family home.





## Property Details.

#### **Room Measurements**

#### **Entrance Hall**

With access to;

## **Dining Room**



9' 6" x 8' 10" (2.90m x 2.69m)

#### **Kitchen**



10' 3" x 8' 10" (3.12m x 2.69m)

### **Utility Room**

7' 2" x 5' 9" (2.18m x 1.75m)

## **Living Room**



16' 2" x 10' 2" (4.93m x 3.10m)

#### **Bedroom One**



16' 4" x 9' 8" (4.98m x 2.95m)

#### **En-Suite One**

## Property Details.

### **First Floor Landing**

With access to;

#### **Bedroom Two**



10' 0" x 9' 0" (3.05m x 2.74m)

#### **En-Suite Two**

9' 1" x 2' 10" (2.77m x 0.86m)

#### **Bedroom Three**



10' 4" x 9' 2" (3.15m x 2.79m) With access to;

# Dressing Room/Study (Bedroom Five)

9' 10" x 8' 6" (3.00m x 2.59m)

#### **Bedroom Three**



10' 4" x 6' 7" (3.15m x 2.01m)

#### **Bathroom**

8' 4" x 5' 6" (2.54m x 1.68m)

## Property Details.

#### Floorplans

#### Location



#### **Energy Ratings**

We have not carried out a structural survey and the services, appl