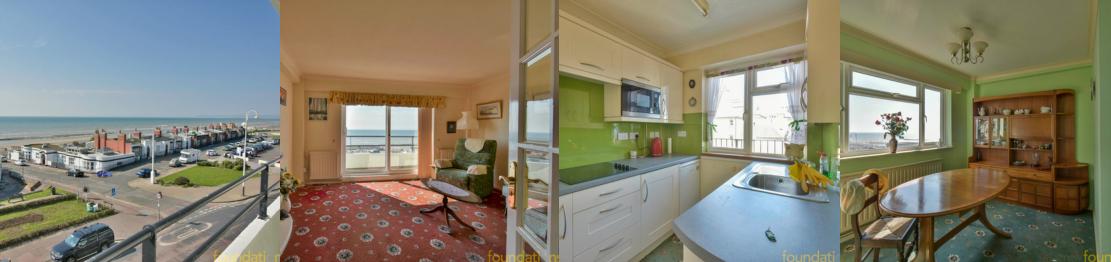

## South Facing Lounge

 $13'\ 7''\ x\ 13'\ 2''\ (4.14\ x\ 4.01\ m)$  Double glazed sliding doors leading onto southerly facing sun balcony, electric fireplace with attractive surround, two radiators, TV point, telephone point.

## Sun Balcony

Far reaching views reaching across the English Channel towards Eastbourne & Beachy Head.

#### Kitchen

8' 8" x 5' 11" (2.64m x 1.80m) With single bowl stainless steel sink unit with mixer tap and cupboards under, further range of cupboards and drawers with working surfaces over range of matching wall mounted cupboards, built-in four ring electric hob, built-in AEG microwave, tall storage unit housing electric oven with storage above and below, space for undercounter fridge, space for dishwasher and washing machine, double glazed window outlook to the rear.