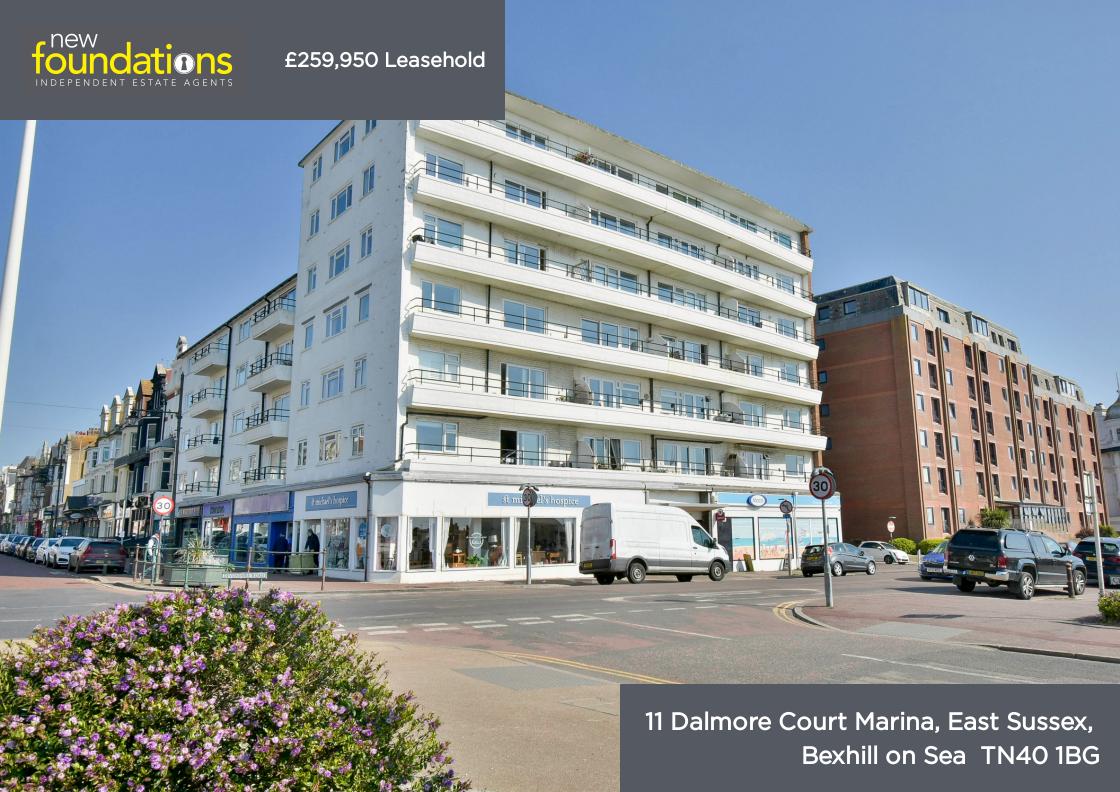

#### PROPERTY DESCRIPTION

A spacious three bedroom third floor (with lift) seafront apartment located in the heart of Bexhill Town Centre offering an array of cafes, restaurants and amenities. The accommodation comprises; communal entrance with stairs and lift rising to the third floor, private entrance hall, south facing lounge with stunning views and double doors leading to the 24' balcony with views across the English Channel and towards Beachy Head, fitted kitchen, three bedrooms all with sea views and a shower room. To the rear of the property there is a GARAGE, EPC - D.

## **FEATURES**

- Third Floor Apartment
- Situated On Bexhill Seafront
- Lift Access
- Located In The Town Centre
- Garage Located To The Rear And Accessed On Eversley Road

- South Facing 24' Balcony With Stunning Views Over The English Channel & Towards Beachy Head
- Lounge With Sliding Doors To The Balcony
   & Sea Views
- Shower Room
- Chain Free
- Council Tax Band C