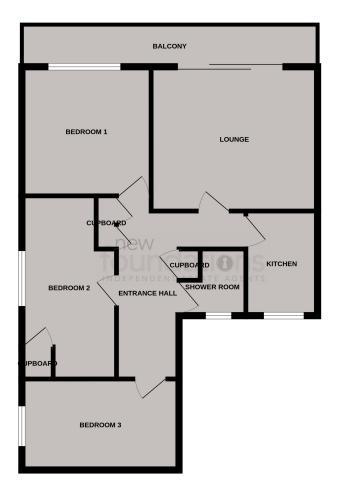

## **ROOM DESCRIPTIONS**

#### **Entrance**

Accessed via communal entrance door which leads to communal entrance hall, stairs or lift rising to the third floor landing.

Private entrance door leading to private entrance hall, radiator, door to airing cupboard housing hot water cylinder and shelving, further storage cupboards.

## South Facing Lounge

 $13'\ 7''\ x\ 13'\ 2''\ (4.14\ x\ 4.01\ m)$  Double glazed sliding doors leading onto southerly facing sun balcony, electric fireplace with attractive surround, two radiators, TV point, telephone point.

## Sun Balcony

Far reaching views reaching across the English Channel towards Eastbourne & Beachy Head.

#### Kitchen

8' 8" x 5' 11" (2.64m x 1.80m) With single bowl stainless steel sink unit with mixer tap and cupboards under, further range of cupboards and drawers with working surfaces over range of matching wall mounted cupboards, built-in four ring electric hob, built-in AEG microwave, tall storage unit housing electric oven with storage above and below, space for undercounter fridge, space for dishwasher and washing machine, double glazed window outlook to the rear.

#### Bedroom One

10' 8" x 10' 8" (3.25m x 3.25m) Double glazed window with a southerly aspect and stunning views towards the English Channel, range of built-in bedroom furniture comprising over bed storage, side tables and four wardrobes, radiator, TV point.

#### **Bedroom Two**

13' 0" x 9' 5" reducing to 7' 6" (3.96m x 2.87m reducing to 2.29m) Double glazed windows overlooking the side of the property with sea views, radiator built-in storage cupboard housing wall mounted gas boiler.

#### **Bedroom Three**

 $13' \ 8'' \ x \ 7' \ 6'' \ (4.17m \ x \ 2.29m)$  Double glazed window overlooking the side of the property with sea view, radiator.

### Shower Room

With step up to a walk in shower cubicle with tiled walls, independent Aqualisa shower over with chrome handrails, low-level WC, pedestal wash hand basin with tiled splashback, radiator, frosted glass double glazed window.

#### DALMORE COURT

Whilst every attempt has been made to ensure the accuracy of the floorplan contained here, measurements of doors, windows, toons and any other tiers are approximate and no responsibility is taken for any error, prospective purchaser. The services, systems and appliances shown have not been tested and no guarantee as to their operability or efficiency can be given.