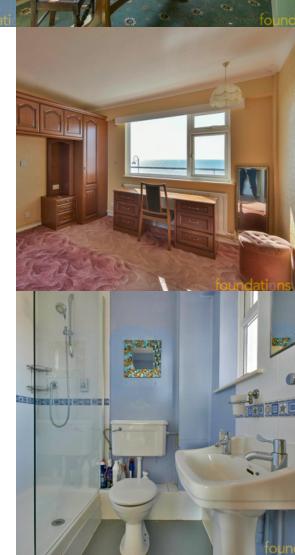

#### Bedroom One

10' 8" x 10' 8" (3.25m x 3.25m) Double glazed window with a southerly aspect and stunning views towards the English Channel, range of built-in bedroom furniture comprising over bed storage, side tables and four wardrobes, radiator, TV point.

#### **Bedroom Two**

13' 0" x 9' 5" reducing to 7' 6" (3.96m x 2.87m reducing to 2.29m) Double glazed windows overlooking the side of the property with sea views, radiator built-in storage cupboard housing wall mounted gas boiler.

#### **Bedroom Three**

 $13' \ 8'' \ x \ 7' \ 6'' \ (4.17m \ x \ 2.29m)$  Double glazed window overlooking the side of the property with sea view, radiator.

### Shower Room

With step up to a walk in shower cubicle with tiled walls, independent Aqualisa shower over with chrome handrails, low-level WC, pedestal wash hand basin with tiled splashback, radiator, frosted glass double glazed window.