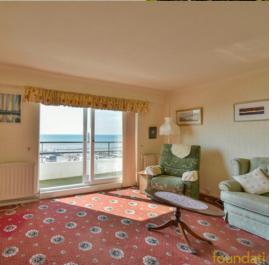

## South Facing Lounge

 $13'\ 7''\ x\ 13'\ 2''\ (4.14\ x\ 4.01\ m)$  Double glazed sliding doors leading onto southerly facing sun balcony, electric fireplace with attractive surround, two radiators, TV point, telephone point.

## Sun Balcony

Far reaching views reaching across the English Channel towards Eastbourne & Beachy Head.