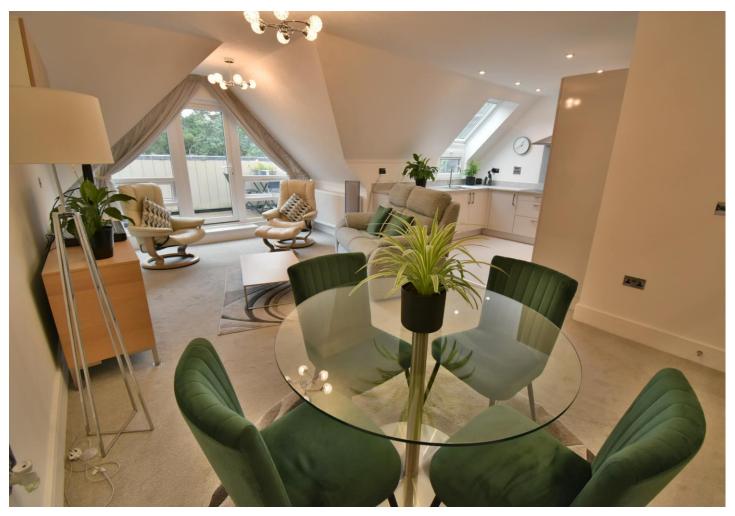

The accommodation comprised three bedrooms, two of which have bespoke fitted furniture served by a stylish ensuite shower room and main bathroom with additional shower cubicle, a spacious, well-planned living and dining room with feature triangular shaped double glazed window and door to the private balcony alongside a bespoke luxury open plan kitchen.