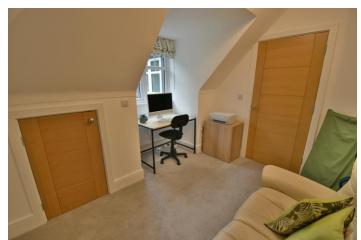

- 23ft Entrance hall with solid glazed double doors to the living/dining room
- Living/dining room, feature double glazed window and door to the private balcony
- Kitchen, high specification with high gloss soft close base and wall mounted units with a work top, one and a half bowl sink unit with double glazed window and velux style window above, integrated Neff combination oven and microwave, inset dual width induction hob and extractor above, ceramic tiled flooring, integrated dishwasher, washing machine and fridge/freezer
- Bedroom one dual aspect with fitted mirror fronted wardrobes and door to the en-suite
- En-suite stylish modern suite comprising duals shower cubicle with glazed screen, monobloc sink, close coupled WC, ceramic tiled floor and part tiled walls
- Bedroom two double glazed window, fitted bespoke wardrobes
- Bedroom three double glazed window, door to eaves storage (ideal as a study)
- **Bathroom** luxury modern suite comprising panelled bath and separate shower cubicle, low level WC, monobloc sink unit, ceramic tiled flooring and part tiled walls