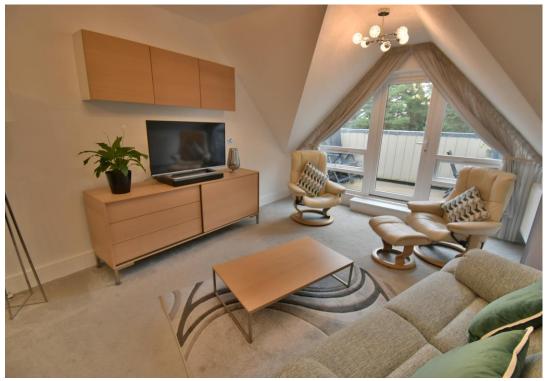

The accommodation comprised three bedrooms, two of which have bespoke fitted furniture served by a stylish ensuite shower room and main bathroom with additional shower cubicle, a spacious, well-planned living and dining room with feature triangular shaped double glazed window and door to the private balcony alongside a bespoke luxury open plan kitchen.