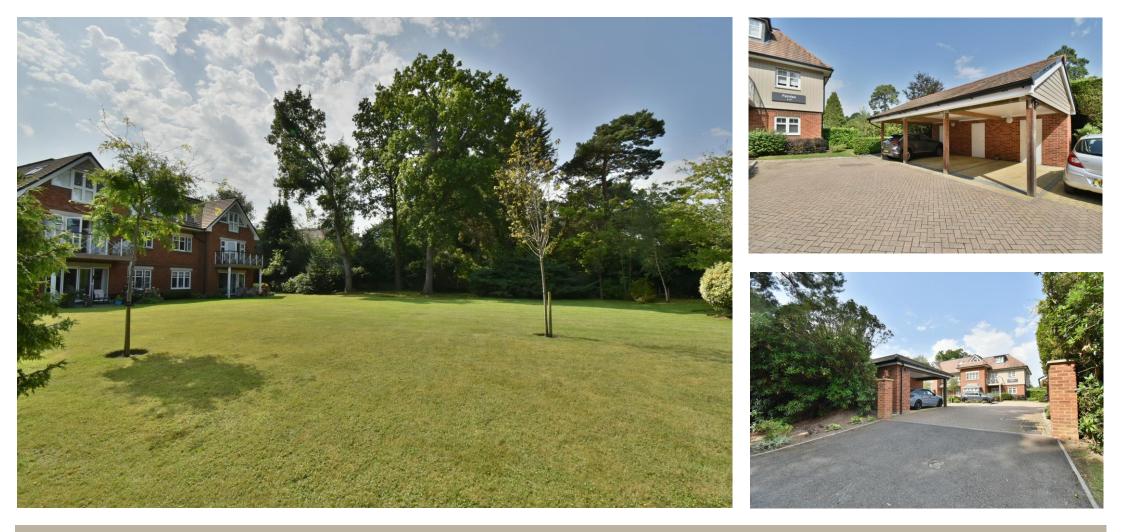

Other benefits include solid oak doors to two storage cupboards and cupboards housing the gas combination boiler, double glazing, private balcony, eaves storage space, private covered car port and personal lockable store and additional visitor parking.

#### Outside

- Extensive pavia driveway with well-tended borders to a private car port with pitched roof and door to lockable storage.
- All residents have use of the stunning, landscaped **communal grounds** measuring 0.87 of an acre with a large expanse of lawn facing west with an excellent degree of seclusion