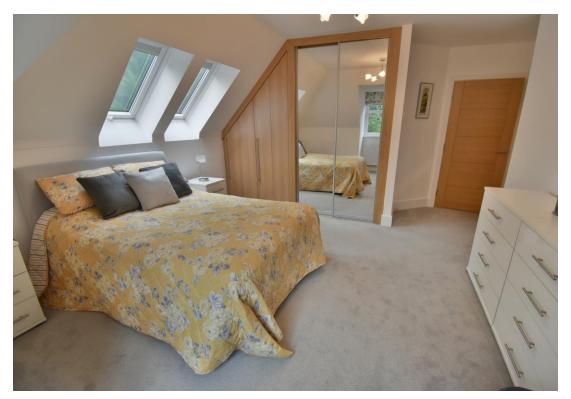

The accommodation comprised three bedrooms, two of which have bespoke fitted furniture served by a stylish ensuite shower room and main bathroom with additional shower cubicle, a spacious, well-planned living and dining room with feature triangular shaped double glazed window and door to the private balcony alongside a bespoke luxury open plan kitchen.

- 23ft Entrance hall with solid glazed double doors to the living/dining room
- Living/dining room, feature double glazed window and door to the private balcony
- Kitchen, high specification with high gloss soft close base and wall mounted units with a work top, one and a half bowl sink unit with double glazed window and velux style window above, integrated Neff combination oven and microwave, inset dual width induction hob and extractor above, ceramic tiled flooring, integrated dishwasher, washing machine and fridge/freezer
- Bedroom one dual aspect with fitted mirror fronted wardrobes and door to the en-suite
- En-suite stylish modern suite comprising duals shower cubicle with glazed screen, monobloc sink, close coupled WC, ceramic tiled floor and part tiled walls
- Bedroom two double glazed window, fitted bespoke wardrobes
- Bedroom three double glazed window, door to eaves storage (ideal as a study)
- **Bathroom** luxury modern suite comprising panelled bath and separate shower cubicle, low level WC, monobloc sink unit, ceramic tiled flooring and part tiled walls