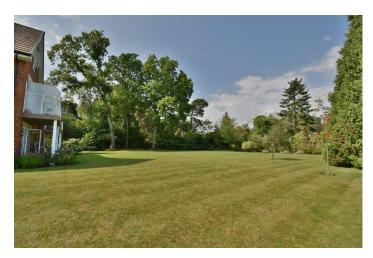

#### Outside

- Extensive pavia driveway with well-tended borders to a private car port with pitched roof and door to lockable storage.
- All residents have use of the stunning, landscaped **communal grounds** measuring 0.87 of an acre with a large expanse of lawn facing west with an excellent degree of seclusion