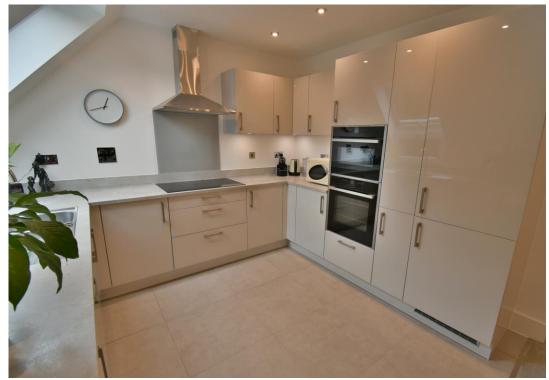

- 23ft Entrance hall with solid glazed double doors to the living/dining room
- Living/dining room, feature double glazed window and door to the private balcony
- Kitchen, high specification with high gloss soft close base and wall mounted units with a work top, one and a half bowl sink unit with double glazed window and velux style window above, integrated Neff combination oven and microwave, inset dual width induction hob and extractor above, ceramic tiled flooring, integrated dishwasher, washing machine and fridge/freezer
- Bedroom one dual aspect with fitted mirror fronted wardrobes and door to the en-suite
- En-suite stylish modern suite comprising duals shower cubicle with glazed screen, monobloc sink, close coupled WC, ceramic tiled floor and part tiled walls
- Bedroom two double glazed window, fitted bespoke wardrobes
- Bedroom three double glazed window, door to eaves storage (ideal as a study)
- **Bathroom** luxury modern suite comprising panelled bath and separate shower cubicle, low level WC, monobloc sink unit, ceramic tiled flooring and part tiled walls