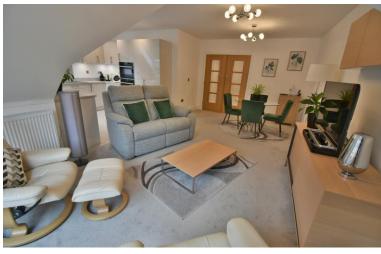

The accommodation comprised three bedrooms, two of which have bespoke fitted furniture served by a stylish ensuite shower room and main bathroom with additional shower cubicle, a spacious, well-planned living and dining room with feature triangular shaped double glazed window and door to the private balcony alongside a bespoke luxury open plan kitchen.

- 23ft Entrance hall with solid glazed double doors to the living/dining room
- Living/dining room, feature double glazed window and door to the private balcony
- Kitchen, high specification with high gloss soft close base and wall mounted units with a work top, one and a half bowl sink unit with double glazed window and velux style window above, integrated Neff combination oven and microwave, inset dual width induction hob and extractor above, ceramic tiled flooring, integrated dishwasher, washing machine and fridge/freezer
- Bedroom one dual aspect with fitted mirror fronted wardrobes and door to the en-suite
- En-suite stylish modern suite comprising duals shower cubicle with glazed screen, monobloc sink, close coupled WC, ceramic tiled floor and part tiled walls
- Bedroom two double glazed window, fitted bespoke wardrobes
- Bedroom three double glazed window, door to eaves storage (ideal as a study)
- **Bathroom** luxury modern suite comprising panelled bath and separate shower cubicle, low level WC, monobloc sink unit, ceramic tiled flooring and part tiled walls