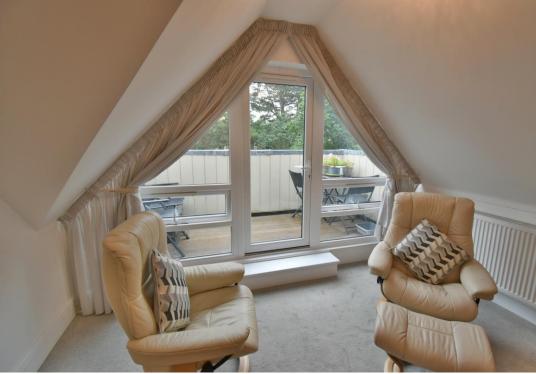

The accommodation comprised three bedrooms, two of which have bespoke fitted furniture served by a stylish ensuite shower room and main bathroom with additional shower cubicle, a spacious, well-planned living and dining room with feature triangular shaped double glazed window and door to the private balcony alongside a bespoke luxury open plan kitchen.

- 23ft Entrance hall with solid glazed double doors to the living/dining room
- Living/dining room, feature double glazed window and door to the private balcony
- Kitchen, high specification with high gloss soft close base and wall mounted units with a work top, one and a half bowl sink unit with double glazed window and velux style window above, integrated Neff combination oven and microwave, inset dual width induction hob and extractor above, ceramic tiled flooring, integrated dishwasher, washing machine and fridge/freezer
- Bedroom one dual aspect with fitted mirror fronted wardrobes and door to the en-suite
- En-suite stylish modern suite comprising duals shower cubicle with glazed screen, monobloc sink, close coupled WC, ceramic tiled floor and part tiled walls
- Bedroom two double glazed window, fitted bespoke wardrobes
- Bedroom three double glazed window, door to eaves storage (ideal as a study)
- **Bathroom** luxury modern suite comprising panelled bath and separate shower cubicle, low level WC, monobloc sink unit, ceramic tiled flooring and part tiled walls