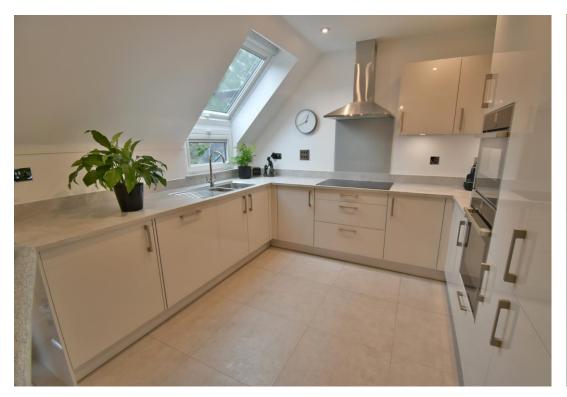

- 23ft Entrance hall with solid glazed double doors to the living/dining room
- Living/dining room, feature double glazed window and door to the private balcony
- Kitchen, high specification with high gloss soft close base and wall mounted units with a work top, one and a half bowl sink unit with double glazed window and velux style window above, integrated Neff combination oven and microwave, inset dual width induction hob and extractor above, ceramic tiled flooring, integrated dishwasher, washing machine and fridge/freezer
- Bedroom one dual aspect with fitted mirror fronted wardrobes and door to the en-suite
- En-suite stylish modern suite comprising duals shower cubicle with glazed screen, monobloc sink, close coupled WC, ceramic tiled floor and part tiled walls
- Bedroom two double glazed window, fitted bespoke wardrobes
- Bedroom three double glazed window, door to eaves storage (ideal as a study)
- **Bathroom** luxury modern suite comprising panelled bath and separate shower cubicle, low level WC, monobloc sink unit, ceramic tiled flooring and part tiled walls