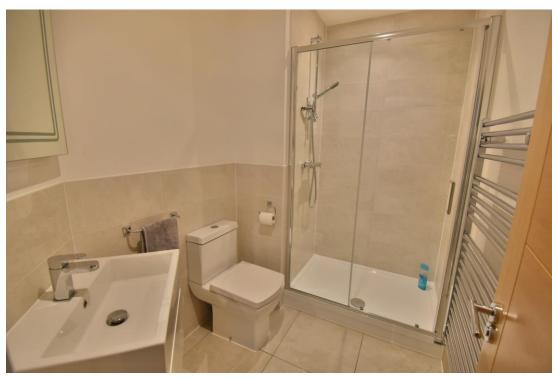

- 23ft Entrance hall with solid glazed double doors to the living/dining room
- Living/dining room, feature double glazed window and door to the private balcony
- Kitchen, high specification with high gloss soft close base and wall mounted units with a work top, one and a half bowl sink unit with double glazed window and velux style window above, integrated Neff combination oven and microwave, inset dual width induction hob and extractor above, ceramic tiled flooring, integrated dishwasher, washing machine and fridge/freezer
- Bedroom one dual aspect with fitted mirror fronted wardrobes and door to the en-suite
- En-suite stylish modern suite comprising duals shower cubicle with glazed screen, monobloc sink, close coupled WC, ceramic tiled floor and part tiled walls
- Bedroom two double glazed window, fitted bespoke wardrobes
- Bedroom three double glazed window, door to eaves storage (ideal as a study)
- **Bathroom** luxury modern suite comprising panelled bath and separate shower cubicle, low level WC, monobloc sink unit, ceramic tiled flooring and part tiled walls