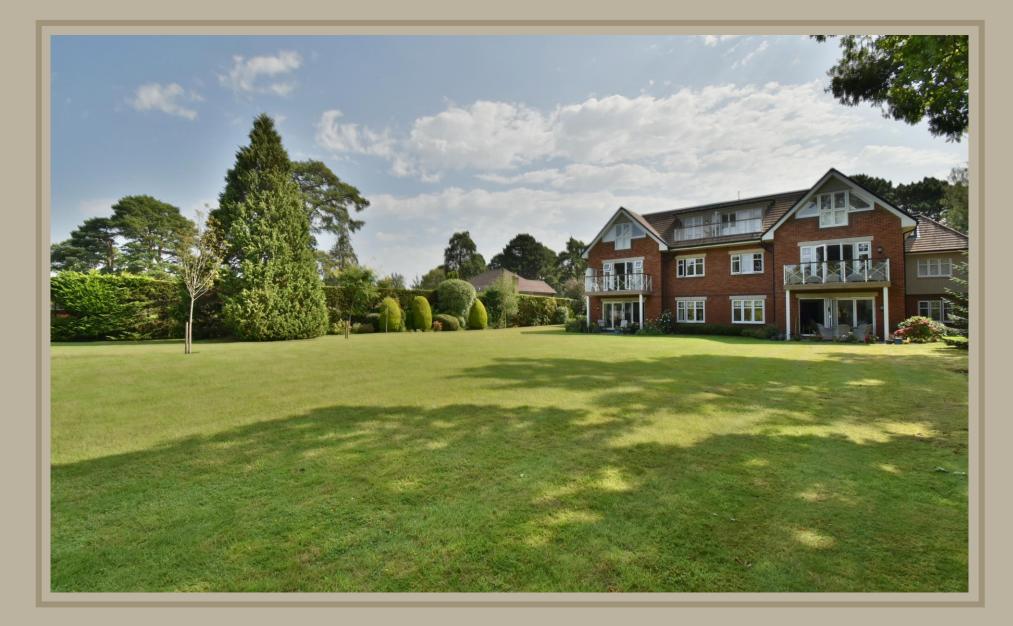

#### Outside

- Extensive pavia driveway with well-tended borders to a private car port with pitched roof and door to lockable storage.
- All residents have use of the stunning, landscaped **communal grounds** measuring 0.87 of an acre with a large expanse of lawn facing west with an excellent degree of seclusion