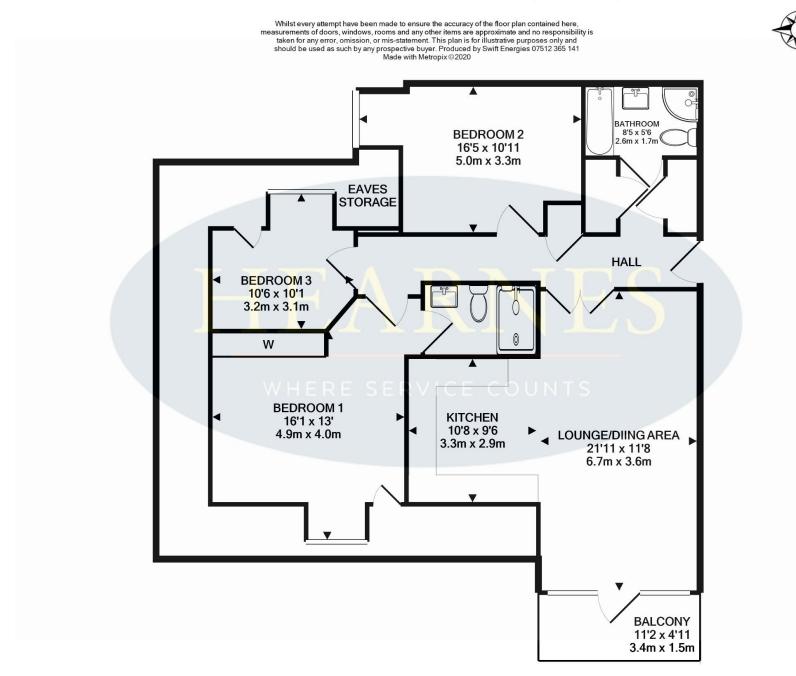

The accommodation comprised three bedrooms, two of which have bespoke fitted furniture served by a stylish ensuite shower room and main bathroom with additional shower cubicle, a spacious, well-planned living and dining room with feature triangular shaped double glazed window and door to the private balcony alongside a bespoke luxury open plan kitchen.

Other benefits include solid oak doors to two storage cupboards and cupboards housing the gas combination boiler, double glazing, private balcony, eaves storage space, private covered car port and personal lockable store and additional visitor parking.

- 23ft Entrance hall with solid glazed double doors to the living/dining room
- Living/dining room, feature double glazed window and door to the private balcony
- Kitchen, high specification with high gloss soft close base and wall mounted units with a work top, one and a half bowl sink unit with double glazed window and velux style window above, integrated Neff combination oven and microwave, inset dual width induction hob and extractor above, ceramic tiled flooring, integrated dishwasher, washing machine and fridge/freezer
- Bedroom one dual aspect with fitted mirror fronted wardrobes and door to the en-suite
- En-suite stylish modern suite comprising duals shower cubicle with glazed screen, monobloc sink, close coupled WC, ceramic tiled floor and part tiled walls
- Bedroom two double glazed window, fitted bespoke wardrobes
- Bedroom three double glazed window, door to eaves storage (ideal as a study)
- **Bathroom** luxury modern suite comprising panelled bath and separate shower cubicle, low level WC, monobloc sink unit, ceramic tiled flooring and part tiled walls

#### TOTAL APPROX. FLOOR AREA 1350 SQ.FT. (125.4 SQ.M.)

AGENTS NOTE: The heating system, mains and appliances have not been tested by Hearnes Estate Agents. Any areas, measurements or distances are approximate. The text, photographs and plans are for guidance only and are not necessarily comprehensive.