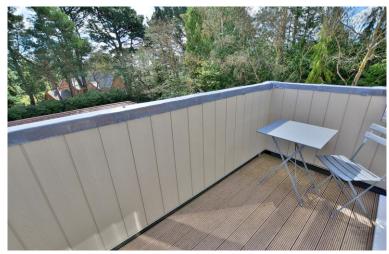

The accommodation comprised three bedrooms, two of which have bespoke fitted furniture served by a stylish ensuite shower room and main bathroom with additional shower cubicle, a spacious, well-planned living and dining room with feature triangular shaped double glazed window and door to the private balcony alongside a bespoke luxury open plan kitchen.

Other benefits include solid oak doors to two storage cupboards and cupboards housing the gas combination boiler, double glazing, private balcony, eaves storage space, private covered car port and personal lockable store and additional visitor parking.