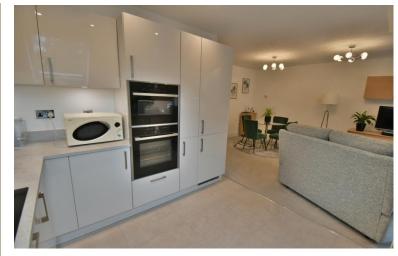

- 23ft Entrance hall with solid glazed double doors to the living/dining room
- Living/dining room, feature double glazed window and door to the private balcony
- Kitchen, high specification with high gloss soft close base and wall mounted units with a work top, one and a half bowl sink unit with double glazed window and velux style window above, integrated Neff combination oven and microwave, inset dual width induction hob and extractor above, ceramic tiled flooring, integrated dishwasher, washing machine and fridge/freezer
- Bedroom one dual aspect with fitted mirror fronted wardrobes and door to the en-suite
- En-suite stylish modern suite comprising duals shower cubicle with glazed screen, monobloc sink, close coupled WC, ceramic tiled floor and part tiled walls
- Bedroom two double glazed window, fitted bespoke wardrobes
- Bedroom three double glazed window, door to eaves storage (ideal as a study)
- **Bathroom** luxury modern suite comprising panelled bath and separate shower cubicle, low level WC, monobloc sink unit, ceramic tiled flooring and part tiled walls