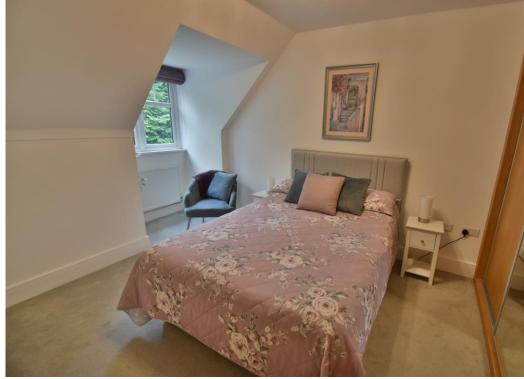

The accommodation comprised three bedrooms, two of which have bespoke fitted furniture served by a stylish ensuite shower room and main bathroom with additional shower cubicle, a spacious, well-planned living and dining room with feature triangular shaped double glazed window and door to the private balcony alongside a bespoke luxury open plan kitchen.

- 23ft Entrance hall with solid glazed double doors to the living/dining room
- Living/dining room, feature double glazed window and door to the private balcony
- Kitchen, high specification with high gloss soft close base and wall mounted units with a work top, one and a half bowl sink unit with double glazed window and velux style window above, integrated Neff combination oven and microwave, inset dual width induction hob and extractor above, ceramic tiled flooring, integrated dishwasher, washing machine and fridge/freezer
- Bedroom one dual aspect with fitted mirror fronted wardrobes and door to the en-suite
- En-suite stylish modern suite comprising duals shower cubicle with glazed screen, monobloc sink, close coupled WC, ceramic tiled floor and part tiled walls
- Bedroom two double glazed window, fitted bespoke wardrobes
- Bedroom three double glazed window, door to eaves storage (ideal as a study)
- **Bathroom** luxury modern suite comprising panelled bath and separate shower cubicle, low level WC, monobloc sink unit, ceramic tiled flooring and part tiled walls