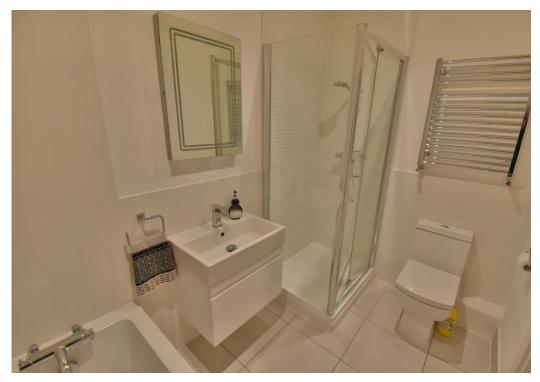

- 23ft Entrance hall with solid glazed double doors to the living/dining room
- Living/dining room, feature double glazed window and door to the private balcony
- Kitchen, high specification with high gloss soft close base and wall mounted units with a work top, one and a half bowl sink unit with double glazed window and velux style window above, integrated Neff combination oven and microwave, inset dual width induction hob and extractor above, ceramic tiled flooring, integrated dishwasher, washing machine and fridge/freezer
- Bedroom one dual aspect with fitted mirror fronted wardrobes and door to the en-suite
- En-suite stylish modern suite comprising duals shower cubicle with glazed screen, monobloc sink, close coupled WC, ceramic tiled floor and part tiled walls
- Bedroom two double glazed window, fitted bespoke wardrobes
- Bedroom three double glazed window, door to eaves storage (ideal as a study)
- **Bathroom** luxury modern suite comprising panelled bath and separate shower cubicle, low level WC, monobloc sink unit, ceramic tiled flooring and part tiled walls