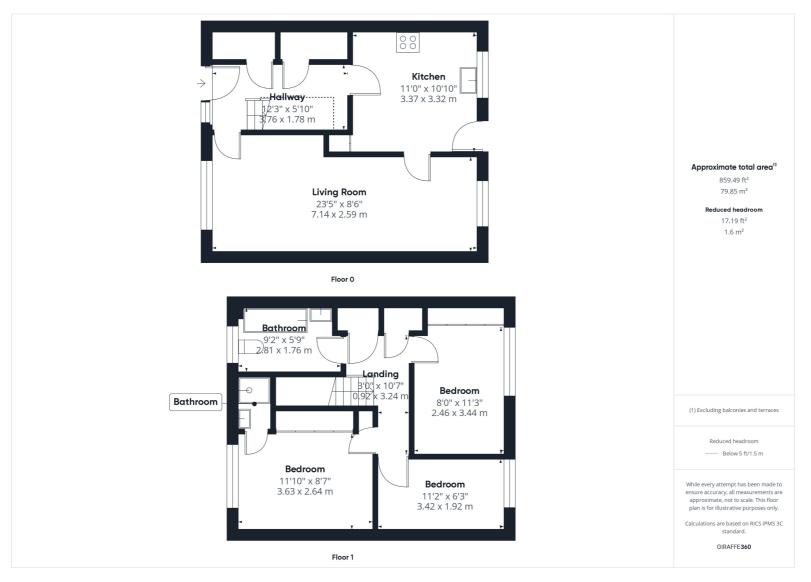

A delightful three-bedroom family home located in a residential and highly sought-after road in Hitchin.

This wonderful family home is presented in fantastic order throughout. The accommodation comprises of a generous hallway, cloakroom, living room and kitchen/diner on the ground floor. On the first floor there are three bedrooms, main bedroom with ensuite and a family bathroom. The property also benefits from fitted wardrobes, ample storage throughout including large storage in the porch. Outside is a wonderfully private and enclosed rear garden. To the rear of the property is a garage and a parking space.

- Three bedroom family home
- Generous accommodation including kitchen/diner and separate living room
- Property benefits from water softener
- Private rear garden, parking and garage to the rear
- 0.8 mile, 15 min walk to Hitchin train station (as per Google Maps)
- 1.3 mile, 26 min walk to Hitchin town centre (as per Google Maps)