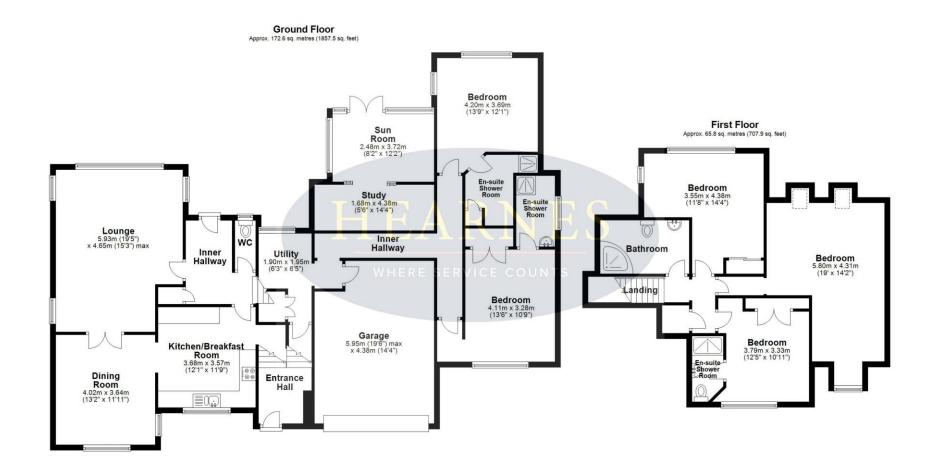

Total area: approx. 238.3 sq. metres (2565.4 sq. feet)

Whilst every attempt has been made to ensure the accuracy of the floor plan, measurements of doors, Windows, rooms and any other items are approximate and no responsibility is taken for error Omission or misstatement. This plan is for illustrative purposes only and should be used as such by any prospective purchaser. The services systems and appliances shown have not been tested and no guarantee as to their Operability or efficiency can be given Plan produced using Plantup.