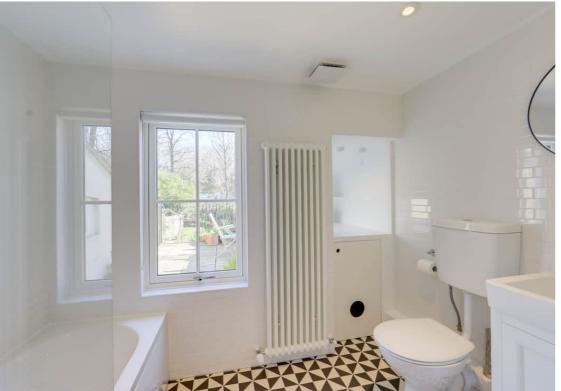

#### **Bathroom**

Double glazed windows, spotlights, bathtub with shower and screen, washbasin on vanity unit, WC, radiator, tiled flooring.