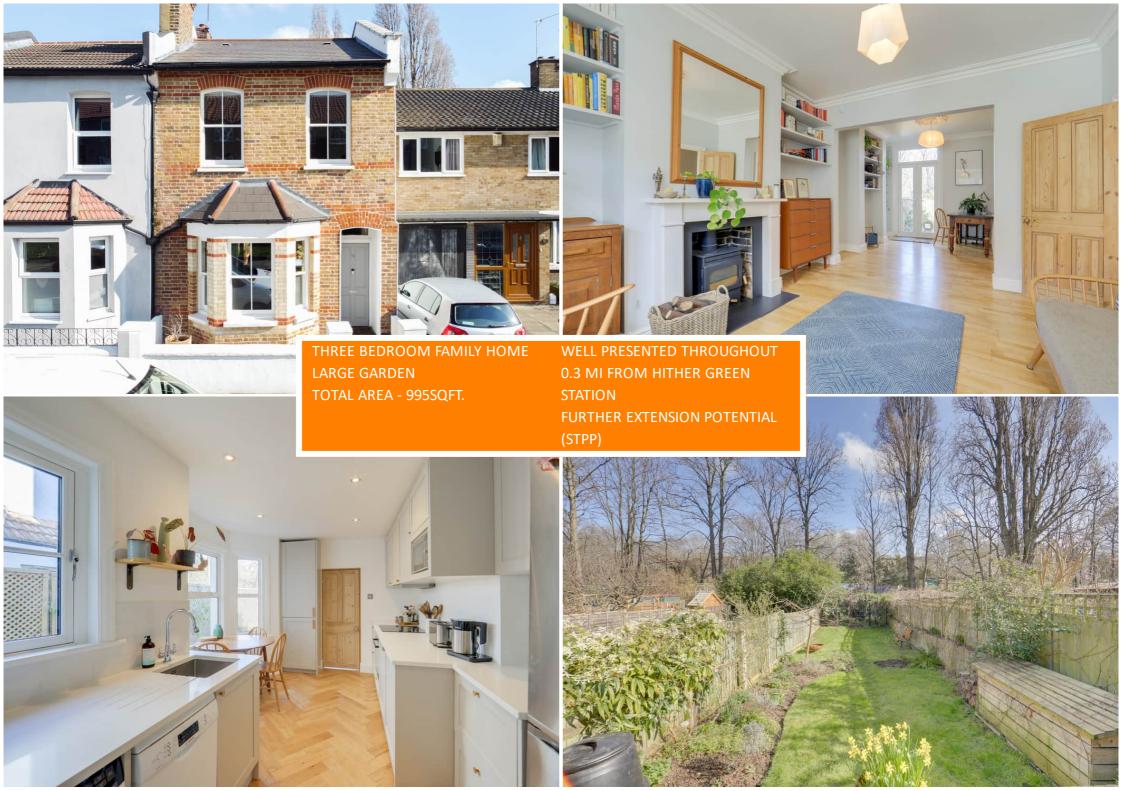

£700,000

3 bedroom terraced house

Leahurst Road Hither Green

# Read all about it...

This well presented three-bedroom house is situated on Leahurst Road in the heart of Hither Green. Ideally located just 0.3 miles from Hither Green Station, providing a range of commuter services into Central London and in close proximity to a variety of local amenities, including a Sainsbury's Local and popular independent shops, cafes and restaurants. The property also benefits from sitting just a stone's throw away from Trinity CoE Primary School and the beautiful open spaces of Manor Park.

Neutrally decorated throughout, the ground floor of this property consists of a bright and airy open plan lounge and dining room, boasting period features throughout. To the rear of the house, there is a modern kitchen with dining space and a family bathroom. Accessed via the dining room is a large rear garden with a paved patio area, perfect for outside dining on warmer days, leading to a well-kept lawn. On the first floor, the spacious landing leads on to three good-sized bedrooms and the loft for storage space.

#### Kitchen

14' 1" x 9' 6" (4.29m x 2.90m)

Double glazed windows, spotlights, fitted kitchen units, tiled splashback, sink with mixer tap and drainer, integrated microwave, oven, electric hob and extractor hood, plumbing for washing machine and dishwasher, wood flooring.

## Garden

40ft patio leading to circa 40ft garden.