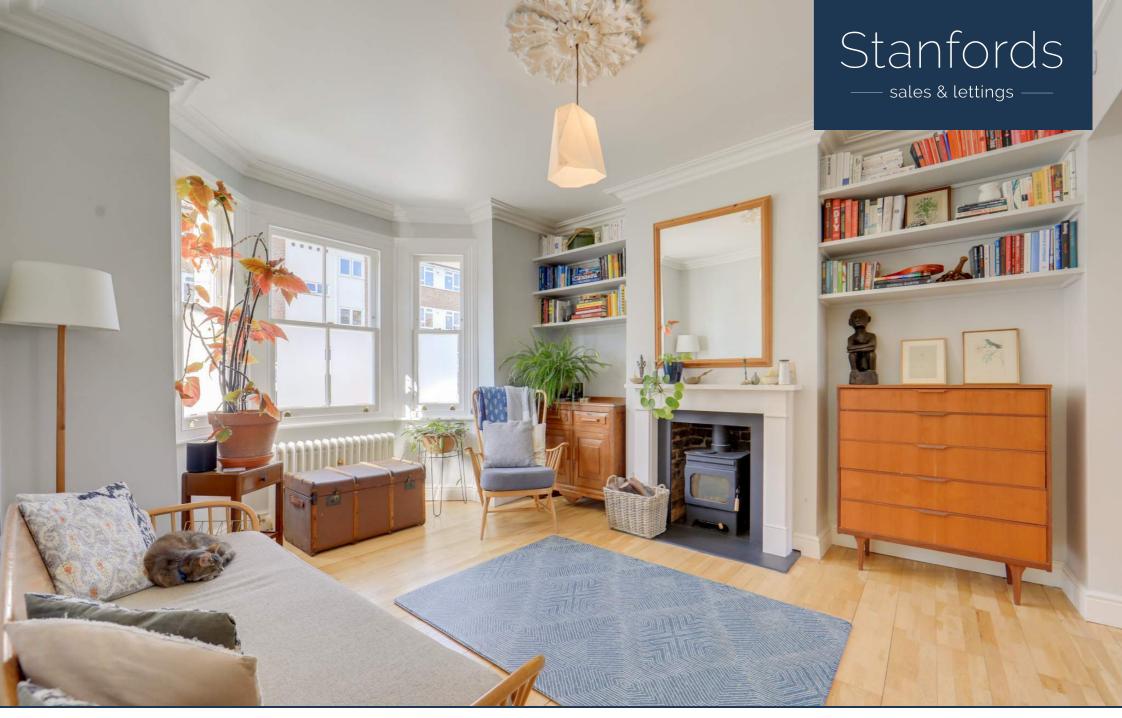

Neutrally decorated throughout, the ground floor of this property consists of a bright and airy open plan lounge and dining room, boasting period features throughout. To the rear of the house, there is a modern kitchen with dining space and a family bathroom. Accessed via the dining room is a large rear garden with a paved patio area, perfect for outside dining on warmer days, leading to a well-kept lawn. On the first floor, the spacious landing leads on to three good-sized bedrooms and the loft for storage space.

## Lounge

12' 1" x 12' 0" (3.68m x 3.66m)

Double glazed sash bay window, pendant ceiling light, fireplace, radiator, wood flooring.