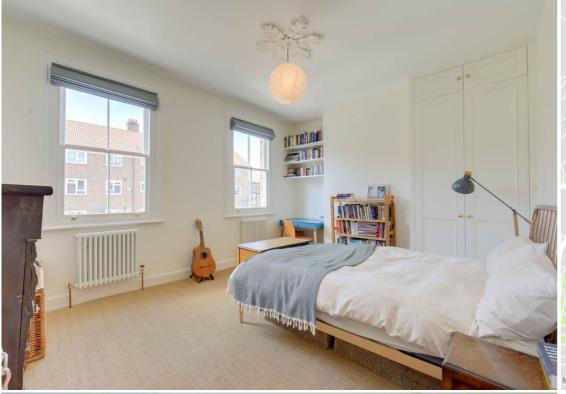

#### **Bedroom**

15' 1" x 11' 4" (4.60m x 3.45m)

Double glazed sash windows, pendant ceiling light, built-in cupboard, radiators, fitted carpet.

#### **Bedroom**

11' 3" x 9' 4" (3.43m x 2.84m)

Double glazed sash windows, pendant ceiling light, radiator, fitted carpet.

### **Bedroom**

10' 11" x 8' 6" (3.33m x 2.59m)

Double glazed sash windows, pendant ceiling light, radiator, fitted carpet.