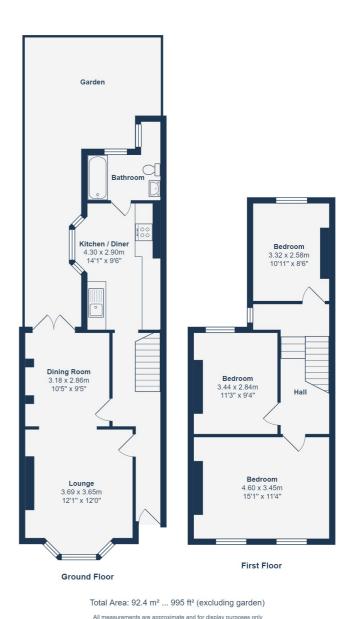

Neutrally decorated throughout, the ground floor of this property consists of a bright and airy open plan lounge and dining room, boasting period features throughout. To the rear of the house, there is a modern kitchen with dining space and a family bathroom. Accessed via the dining room is a large rear garden with a paved patio area, perfect for outside dining on warmer days, leading to a well-kept lawn. On the first floor, the spacious landing leads on to three good-sized bedrooms and the loft for storage space.

#### GROUND FLOOR

## Lounge

12' 1" x 12' 0" (3.68m x 3.66m)

Double glazed sash bay window, pendant ceiling light, fireplace, radiator, wood flooring.

#### **Dining Room**

10' 5" x 9' 5" (2.92m x 2.87m)

Double doors to garden, pendant ceiling light, radiator, wood flooring.

#### Kitchen

14' 1" x 9' 6" (4.29m x 2.90m)

Double glazed windows, spotlights, fitted kitchen units, tiled splashback, sink with mixer tap and drainer, integrated microwave, oven, electric hob and extractor hood, plumbing for washing machine and dishwasher, wood flooring.

#### **Bathroom**

Double glazed windows, spotlights, bathtub with shower and screen, washbasin on vanity unit, WC, radiator, tiled flooring.

#### FIRST FLOOR

#### **Bedroom**

15' 1" x 11' 4" (4.60m x 3.45m)

Double glazed sash windows, pendant ceiling light, built-in cupboard, radiators, fitted carpet.

#### **Bedroom**

11' 3" x 9' 4" (3.43m x 2.84m)

Double glazed sash windows, pendant ceiling light, radiator, fitted carpet.

### **Bedroom**

10' 11" x 8' 6" (3.33m x 2.59m)

Double glazed sash windows, pendant ceiling light, radiator, fitted carpet.

## Garden

40ft patio leading to circa 40ft garden.