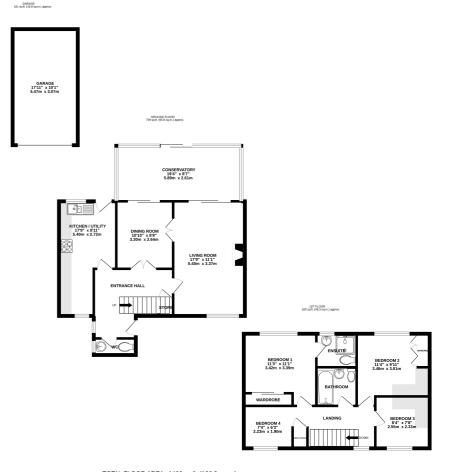

#### Description

Being offered with no forward chain is this four bedroom detached family home which is tucked away in a culde-sac position. On entering the property you are greeted to a good size entrance hall, downstairs cloakroom, kitchen and utility area offering a range of fitted units, integrated cooker and ample worksurfaces. Continuing through you have a good size dining room, french doors leading through to a lovely size lounge and to the conservatory that over looks the private garden. Moving upstairs you have four good size bedrooms, premium bedroom with ensuite shower room and family bathroom. Externally the property has an integrated garage, driveway and parking for three cars. Side access leads to the rear garden with a patio and lawn area and a variety of trees and shrubs. This will be a great family home and is perfect for being walking distance to local schools and amenities. We would highly recommend a viewing, call the Greyfox sales team today!

TOTAL FLOOR AREA : 1409 sq.ft. (130.9 sq.m.) approx. Whilst every attempt has been made to ensure the accuracy of the floorplan contained here, measurements of doors, windows, rooms and any other items are approximate and on responsibility is taken for any error, omission or mis-statement. This plan is for illustrative purposes only and should be used as such by any prospective purchaser. The services, systems and applicances shown have not been tested and no guarantee as to their operability or efficiency can be given. Made with Meropic & 2022