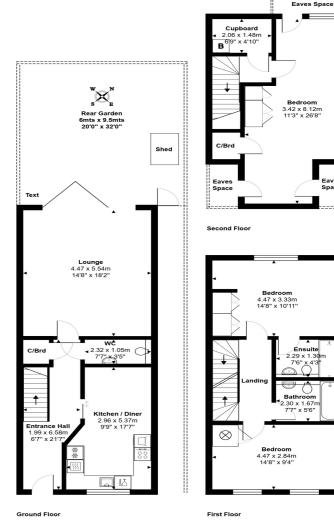

### 01784 451458

Total Area: 132.1 m<sup>2</sup> ... 1422 ft<sup>2</sup>
All measurements are approximate and for display purposes only