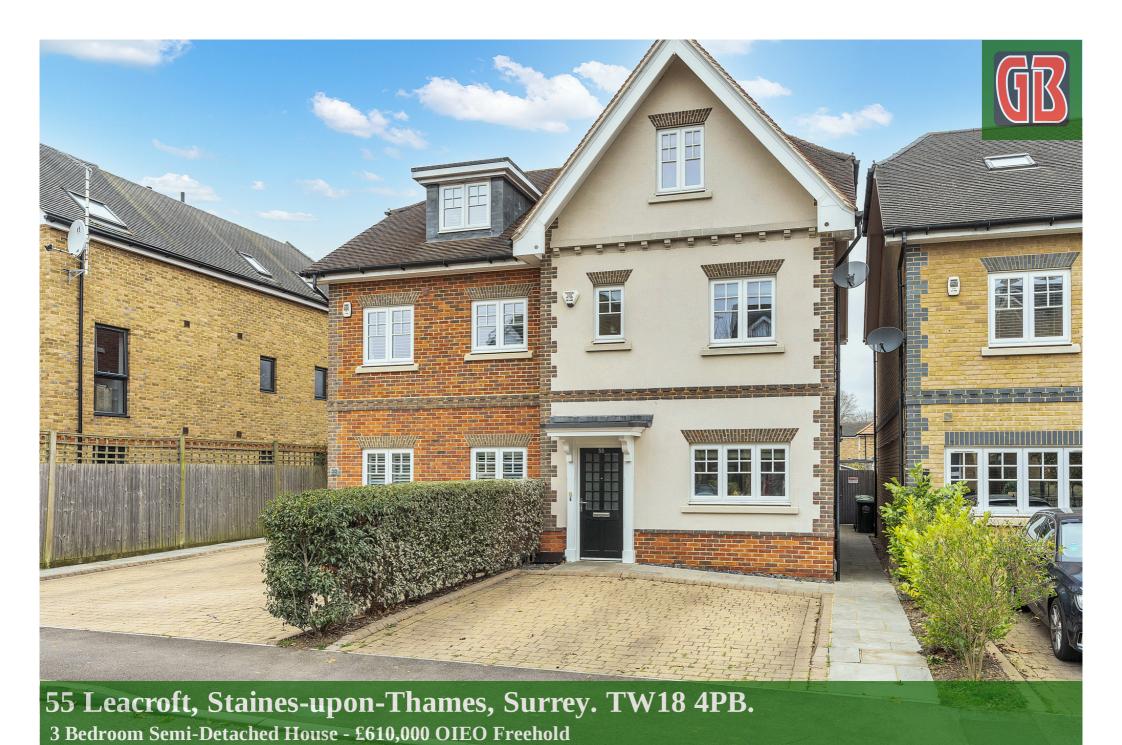

## 55 Leacroft, Staines-upon-Thames, Surrey. TW18 4PB.

#### 3 Bedroom Semi-Detached House - £610,000 OIEO Freehold

STUNNING THREE DOUBLE BEDROOM SEMI-DETACHED PROPERTY SITUATED ALONG THIS MUCH SOUGHT AFTER NO-THROUGH ROAD IDEALLY LOCATED WITHIN MOMENTS OF STAINES TOWN CENTRE & MAINLINE TRAIN STATION. Constructed to a high standard by Shanley Homes the property benefits from a spacious lounge with bi-folding doors to rear garden, luxury kitchen/diner, downstairs W.C, three well-proportioned bedrooms (en-suite to Bed 1), further luxury bathroom, large secluded rear garden and off-street parking. No Onward Chain. Viewings Highly Recommended!