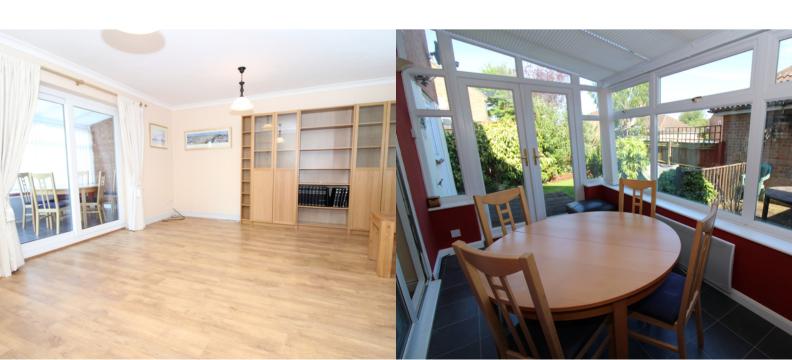

#### LOUNGE

4.67m x 4.5m (15' 4" x 14' 9")

A good size lounge with window to the front aspect, sliding doors into the conservatory. Radiator.

# **CONSERVATORY**

3.72m x 2.13m (12' 2" x 7' 0")

Windows facing out to south facing garden with French doors to the side.