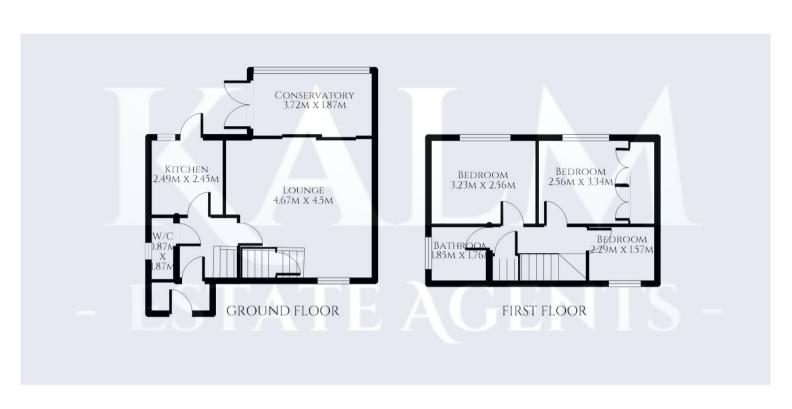

# **GROUND FLOOR**

## **PORCH**

An additional space perfect for welcoming guests and keeping shoes and coats.

## **ENTRANCE HALLWAY**

Doors to all ground floor rooms. Stairs to first floor.

#### LOUNGE

4.67m x 4.5m (15' 4" x 14' 9")

A good size lounge with window to the front aspect, sliding doors into the conservatory. Radiator.

# **CONSERVATORY**

3.72m x 2.13m (12' 2" x 7' 0")

Windows facing out to south facing garden with French doors to the side.

## **KITCHEN**

2.49m x 2.45m (8' 2" x 8' 0")

Fitted kitchen comprising a range of wall and base units. Space for washing machine, dishwasher and fridge/freezer. Door to rear garden. Wall mounted boiler.

# **DOWNSTAIRS CLOAKROOM**

0.86m x 1.87m (2' 10" x 6' 2")

Wash hand basin, w/c. Window to the side aspect.

# **FIRST FLOOR**

# FIRST FLOOR LANDING

Doors to all bedrooms and bathroom. Access to the loft via a hatch. Airing cupboard.

#### **BEDROOM**

2.56m x 3.34m (8' 5" x 10' 11")

Double bedroom with fitted wardrobes and window to the rear aspect. Radiator.

## **BEDROOM**

3.23m x 2.56m (10' 7" x 8' 5")

Double bedroom with window to the rear aspect. Radiator.

# **BEDROOM**

2.29m x 1.87m (7' 6" x 6' 2")

Single bedroom with window to the front aspect. Radiator.

# **BATHROOM**

1.85m x 1.76m (6' 1" x 5' 9")

Fitted bathroom comprising; side panel bath with shower over and glass shower screen, vanity wash hand basin and w/c. Window to the side aspect.