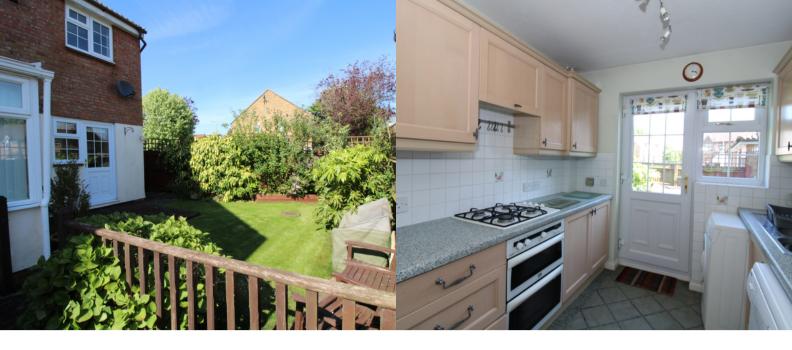

## **KITCHEN**

2.49m x 2.45m (8' 2" x 8' 0")

Fitted kitchen comprising a range of wall and base units. Space for washing machine, dishwasher and fridge/freezer. Door to rear garden. Wall mounted boiler.

# **REAR GARDEN**

Enclosed south facing rear garden with lawn area and decking area. Side access to the front. Shed with power.