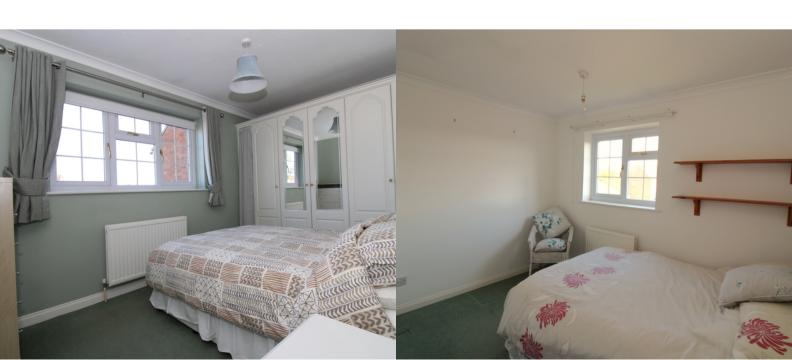

#### **BEDROOM**

2.56m x 3.34m (8' 5" x 10' 11")

Double bedroom with fitted wardrobes and window to the rear aspect. Radiator.

## **BEDROOM**

3.23m x 2.56m (10' 7" x 8' 5")

Double bedroom with window to the rear aspect. Radiator.

# **BEDROOM**

2.29m x 1.87m (7' 6" x 6' 2")

Single bedroom with window to the front aspect. Radiator.