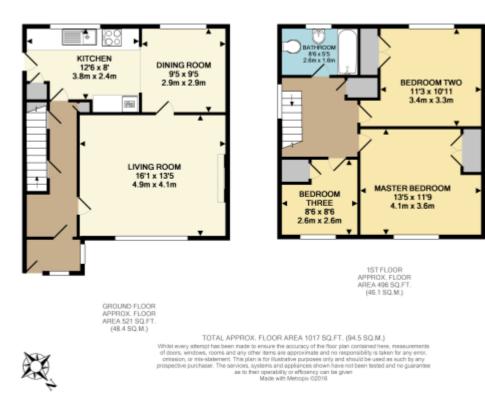

On the ground floor is a spacious sitting room, with a kitchen/dining room. On the first floor are three well proportioned bedrooms with a family bathroom.

There is numerous off street parking to the front and side with a single garage. The rear garden is enclosed and offers a good degree of seclusion. Undoubtedly one of the main selling features are the superb rural views over adjacent paddock land. A viewing is essential to appreciate all that is offer.