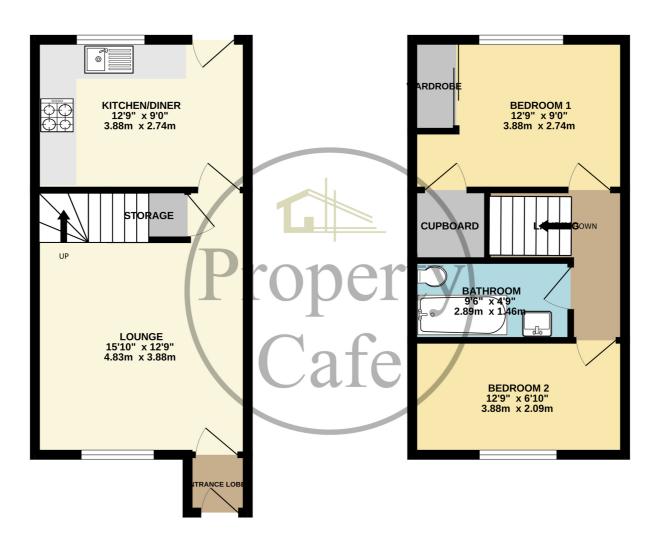

## TOTAL FLOOR AREA: 645 sq.ft. (59.9 sq.m.) approx.

Whilst every attempt has been made to ensure the accuracy of the floorplan contained here, measurements of doors, windows, rooms and any other items are approximate and no responsibility is taken for any error, prospective purchaser. The services, systems and appliances shown have not been tested and no guarantee as to their operability or efficiency can be given.