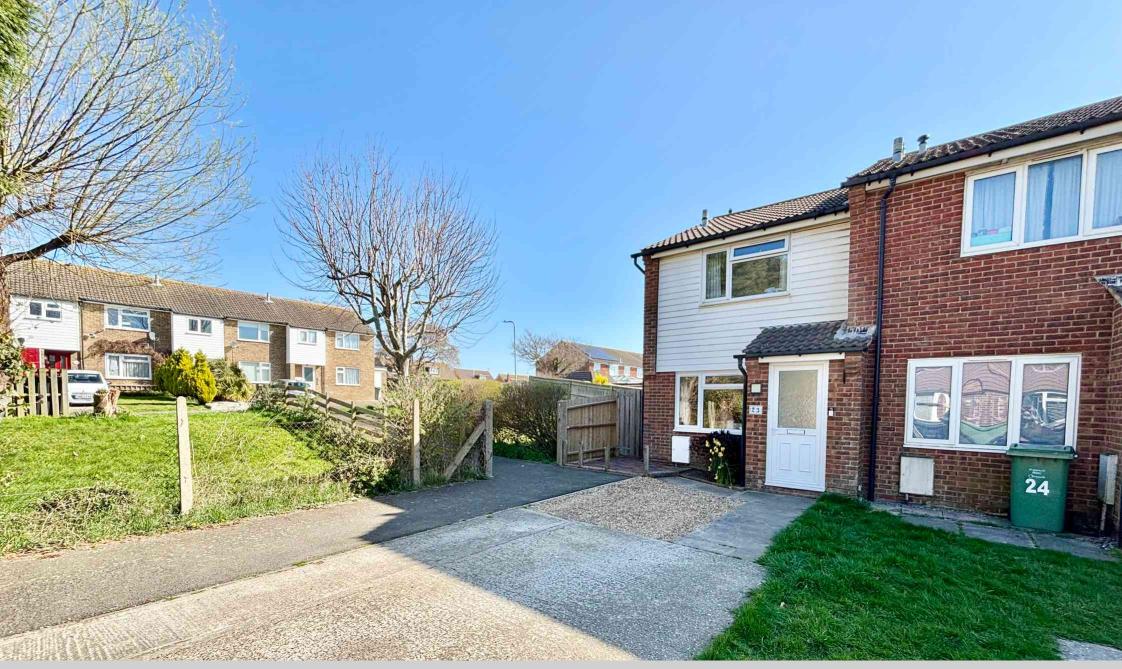

23 Galley Hill View, Bexhill-on-Sea, East Sussex, TN40 1SX Immaculately Presented Two Bedroom End Of Terrace House With Off-Road Parking £285,000 - Freehold

Property Café are delighted to present to the market this immaculately presented two bedroom end of terrace house for sale positioned in an incredibly sought after residential pocket of Bexhill. Accommodation and benefits include; An entrance porch perfect for storage of coats & shoes; Spacious lounge offering a great space to relax & entertain with a recently fitted media wall with inset electric fire; A generous kitchen/diner with plenty of cupboard & worktop space, integrated oven, gas hob & space for freestanding white goods. Upstairs comprises of two generous double bedrooms the master with a fitted wardrobes & additional storage cupboard; Modern fitted family bathroom consisting of bath & overhead shower, wash basin, vanity unit, heated towel rail & WC. Externally the property boasts a sunny private rear garden with side access and off-road parking for several cars via a driveway which fits two and an additional overflow car park for residents of this close. The house is offered for sale in immaculate condition throughout, in neutral colour schemes and having been comprehensively improved including updated electrics & new consumer unit, combi boiler, new double glazed windows and general refurbishment. We recommend you view at your earliest convenience.

- Two Bedroom End Of Terrace House For Sale
  - Spacious Lounge
  - Kitchen/Diner
  - Modern Fitted Bathroom
    - Private Rear Garden

- Off-Road Parking For Several Cars
- Updated Electrics & New Consumer Unit
  - New Double Glazing
  - Sought After Residential Location
  - Viewing Highly Recommended