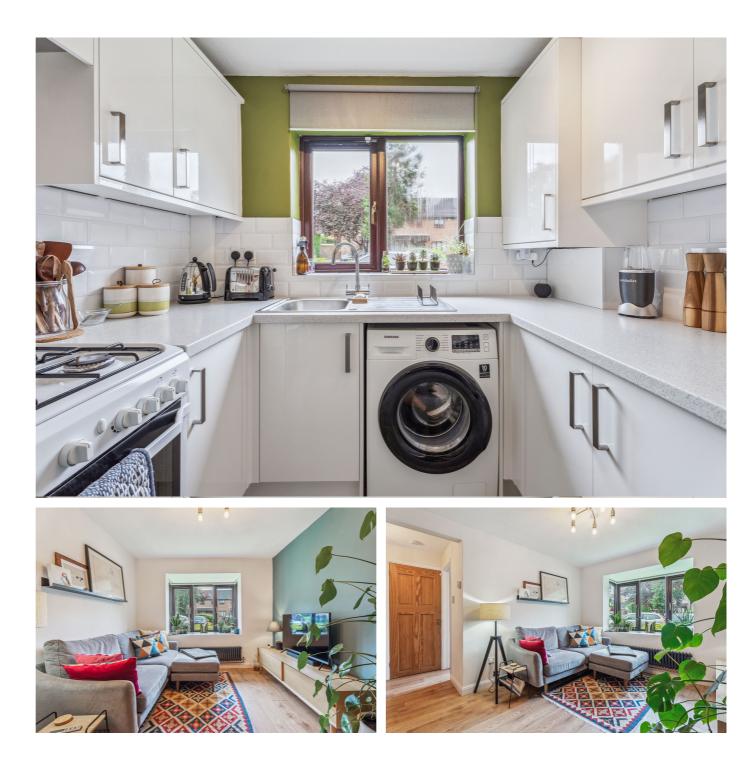

The kitchen, featuring stylish tiling, is equipped with a gas hob and a fitted washing machine, making it both functional and attractive. The open plan living and dining area offers ample space for entertaining guests, creating a warm and inviting atmosphere.

Upstairs, the spacious master bedroom comes with fitted wardrobes, providing plenty of storage space. The second bedroom is also generously sized, perfect for use as a double bedroom or a versatile guest room. The family bathroom is in excellent condition, featuring a shower over the bath.