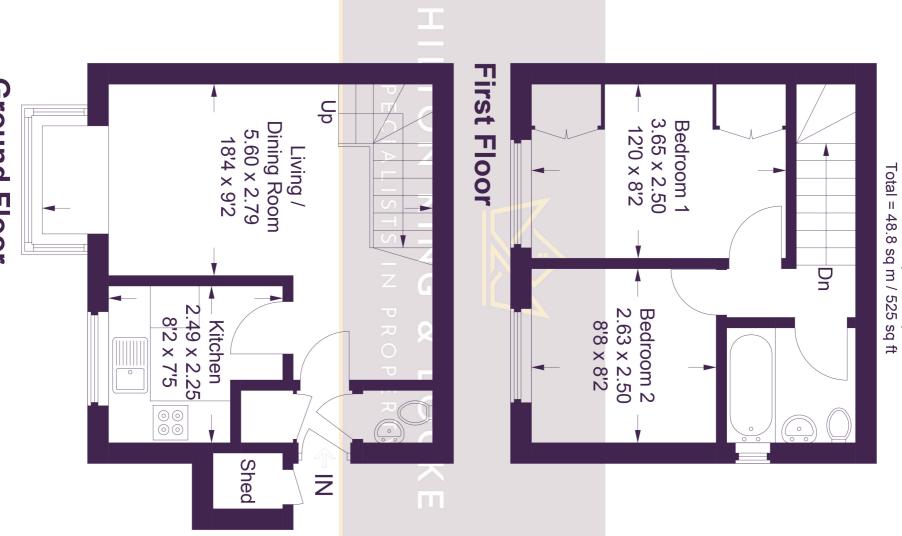

## **115 Langtons Meadow**

Approximate Gross Internal Area Ground Floor = 24.1 sq m / 259 sq ft First Floor = 23.9 sq m / 257 sq ft Shed = 0.8 sq m / 9 sq ft Total = 48.8 sq m / 525 sq ft

This plan is for layout guidance only. Not drawn to scale unless stated. Windows and door openings are approximate. Whilst every care is taken in the preparation of this plan, please check all dimensions, shapes and compass bearings before making any decisions reliant upon them. © CJ Property Marketing Ltd Produced for Hilton King & Locke