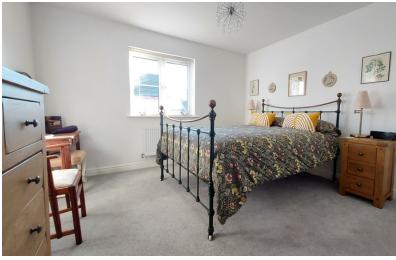

# **BEDROOM ONE**

 $19' \ 1" \ x \ 11' \ 7"$  (5.82m x 3.53m) (approx.) UPVC window to front, built in wardrobe, and two radiators.