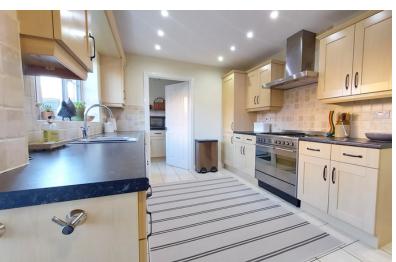

## KITCHEN/BREAKFAST

17' 1"  $\times$  9' 6" (5.21m  $\times$  2.90m) (max) (approx.) Fitted with a range of base and eye level units, stainless steel sink unit, range gas cooker, extractor fan, part tiled walls, integrated dishwasher and fridge freezer, tiled flooring, cupboard, radiator, UPVC window to rear and UPVC French doors to garden.