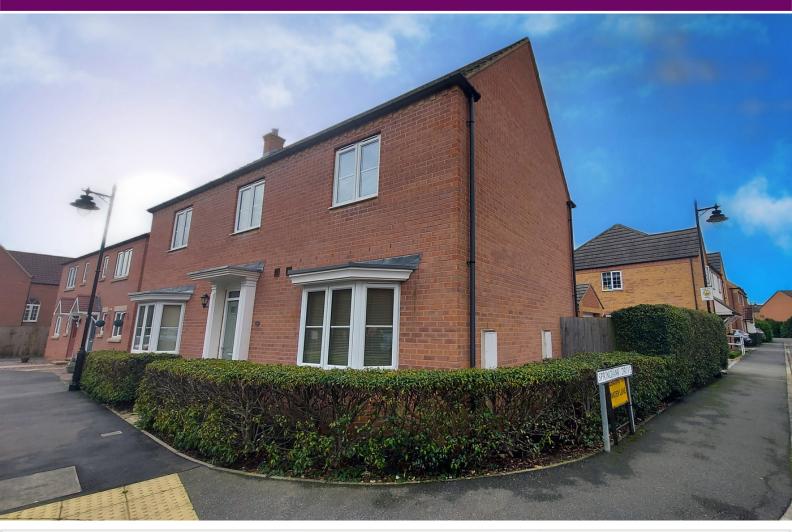

36 Tilia Way, Bourne, Lincolnshire PE10 OQR

£320,000

\*\*\*MODERN DETACHED FAMILY HOME\*\*\* Rosedale are pleased to offer this lovely home, located in the popular development of Elsea Park. The property is located within walking distance to schools and local amenities. The property has been very well maintained and is ready to move into. There are four bedrooms main with ensuite, and family bathroom. Downstairs there is a lounge, a separate dining room, kitchen/breakfast, utility, and cloakroom. Outside there is a lovely hedge to the front with access to the garage and driveway from the side. The rear garden is fully enclosed with gated access to garage. EPC Energy Rating C/Council Tax Band D.

#### OUTSIDE

Laid to Lawn, paved patio, enclosed by fencing, mature shrubs, outside tap, lighting, electric sockets, rear off road parking and single garage.