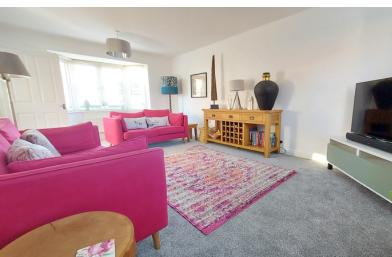

#### **LOUNGE**

20' 8"  $\times$  11' 7" (6.30m  $\times$  3.53m) (into bay) (approx.) UPVC bay window to front, UPVC window to rear and two radiators.