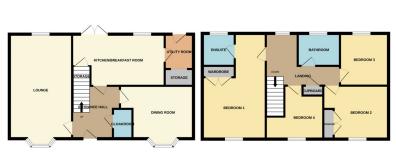

#### **ENTRANCE HALL**

Door to front, radiator and stairs to first floor.

# **CLOAKROOM**

Fitted with a two piece suite comprising WC and wash hand basin, radiator and extractor fan.

#### **LOUNGE**

20' 8"  $\times$  11' 7" (6.30m  $\times$  3.53m) (into bay) (approx.) UPVC bay window to front, UPVC window to rear and two radiators.

#### **DINING ROOM**

13' 7"  $\times$  10' 4" (4.14m  $\times$  3.15m) (into bay) (approx.) UPVC bay window to front and radiator.

## KITCHEN/BREAKFAST

17' 1"  $\times$  9' 6" (5.21m  $\times$  2.90m) (max) (approx.) Fitted with a range of base and eye level units, stainless steel sink unit, range gas cooker, extractor fan, part tiled walls, integrated dishwasher and fridge freezer, tiled flooring, cupboard, radiator, UPVC window to rear and UPVC French doors to garden.

## UTILITY

6' 5" x 5' 5" (1.96m x 1.65m) (approx.) Fitted with base units, plumbing for automatic washing machine, part tiled walls, tiled flooring, space for tumble dryer, wall mounted gas boiler, cupboard and half glazed door to rear.

# **LANDING**

Spacious landing area, radiator, cupboard and UPVC window to rear.

# **BEDROOM ONE**

 $19' \ 1" \ x \ 11' \ 7"$  (5.82m x 3.53m) (approx.) UPVC window to front, built in wardrobe, and two radiators.

#### ENSUITE

Fitted with a three piece suite comprising WC, wash hand basin and shower cubicle, part tiled, radiator, extractor fan and UPVC window to rear.

## BEDROOM TWO

12' 0" x 9' 9" (3.66m x 2.97m) (approx.) UPVC window to front, radiator and built in wardrobe.

## BEDROOM THREE

9' 0"  $\times$  8' 7" (2.74m  $\times$  2.62m) (approx.) UPVC window to rear and radiator.

# BEDROOM FOUR

10' 6"  $\times$  9' 11" (3.20m  $\times$  3.02m) (approx.) UPVC window to front and radiator.

# **BATHROOM**

Fitted with a three piece suite comprising WC, wash hand basin, and bath with mixer tap and shower over, part tiled walls, extractor fan, radiator and UPVC window to rear.

## AGENTS NOTE

The floorplan is for illustrative purposes only. Fixtures and fittings may