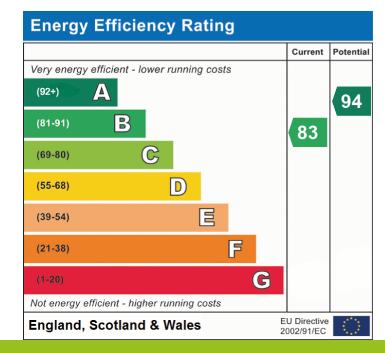

e is also an outside tap and reel. The garage can also be accessed by the side door, or by the side gate onto the shared driveway. The garden is enclosed by timber fencing.

## Front Garden

The front of this property is mostly laid with block paving for even more added parking. The extensive driveway to the side allows for numerous vehicles. There is also an opportunity to install a electric charging point subject to conditions if need be,

# 10, Centenary Way, Raunds

Approximate Gross Internal Area 947 sq ft - 88 sq m

Utility 7'8 x 5'3 2.33 x 1.60m **Bedroom 3** Bedroom 2 9'6 x 9'6 9'6 x 8'3 Kitchen/Diner 2.89 x 2.52m 2.89 x 2.89m 18'1 x 9'4 5.50 x 2.85m WC Bath Room En-**Living Room** Bedroom 1 suite 12'11 x 12'3 12'11 x 10'8 3.94 x 3.73m 3.93 x 3.25m **GROUND FLOOR FIRST FLOOR** 





Raunds, Northamptonshire 01933 825154 nigel@frostyfields.co.uk