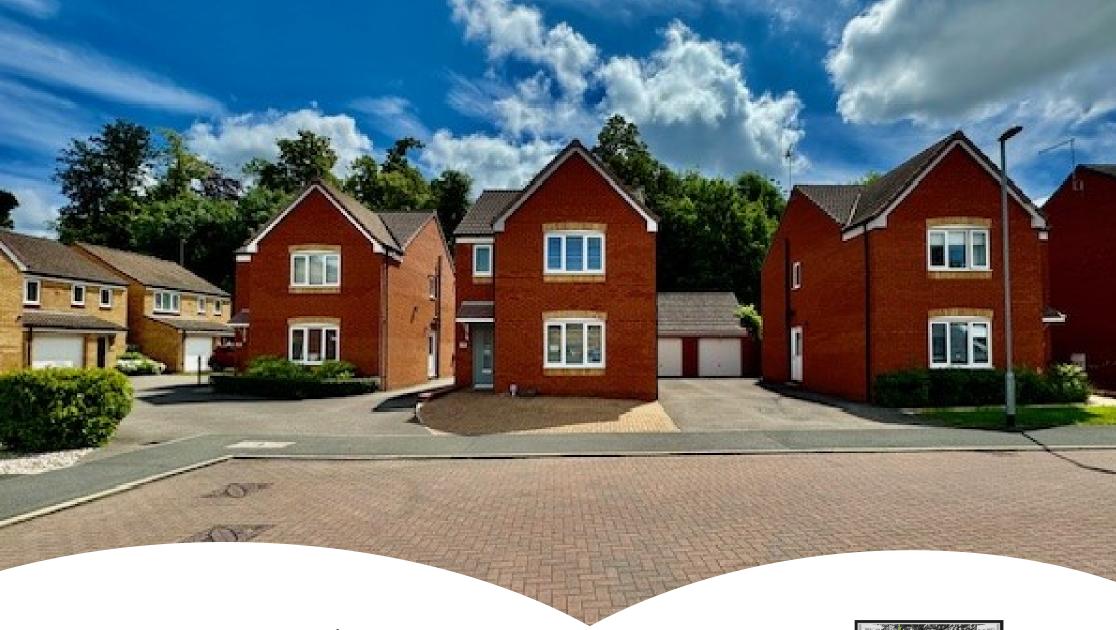

10 Centenary Way, Raunds, Wellingborough, Northamptonshire. NN9 6UL

## Front Garden

The front of this property is mostly laid with block paving for even more added parking. The extensive driveway to the side allows for numerous vehicles. There is also an opportunity to install a electric charging point subject to conditions if need be,