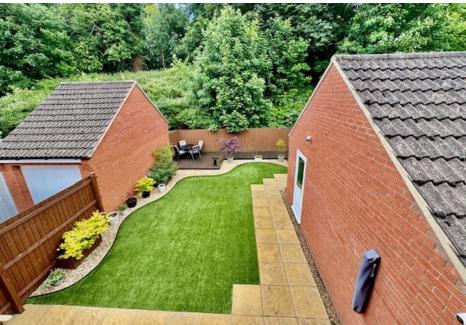

### Rear Garden

Wow! This stunning garden has been transformed by its present owners. Open the French doors from the dining area and admire the view. Listen to the sound of the birds singing, and the wild life rustling through the woodlands. The garden is set with artificial lawn and shape decorative borders with shrubs and plants. The extensive patio allows for a summers BBQ and to entertain friends and family. There is also a modern theme with raised decking to the rear which provides seating and total relaxing should you choose to fall asleep or simply take in a great novel. The garden is fitted with solar lighting and security lighting, there is also an outside tap and reel. The garage can also be accessed by the side door, or by the side gate onto the shared driveway. The garden is enclosed by timber fencing.