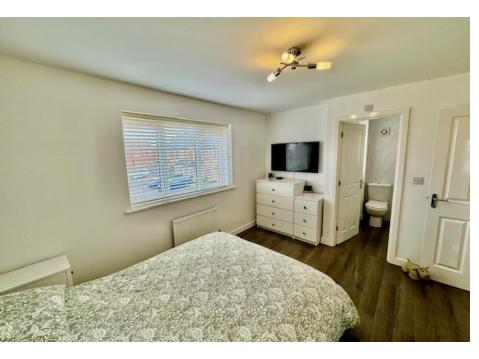

# Master Bedroom

 $3.25\,\mathrm{m}\,\mathrm{x}\,3.93\,\mathrm{m}\,(10^{\circ}\,8^{\circ}\,\mathrm{x}\,12^{\circ}\,11^{\circ})$  The master bedroom is located to the front of this beautiful property. It is spacious light and airy. The bedroom is also smart in its appearance with trendy laminate flooring. There are numerous electrical outlet sockets and TV point and telephone if required. Door to the en-suite shower room.

### En-Suite

This immaculate en-suite is a lovely addition. There is a opaque window to the front aspect for privacy. The shower room is fitted with a corner designed shower cubicle, low level WC, and square shaped wash hand basin with vanity unit underneath. The stylish laminate flooring continues throughout to give the chic, clean look. There is an extraction system and radiator.