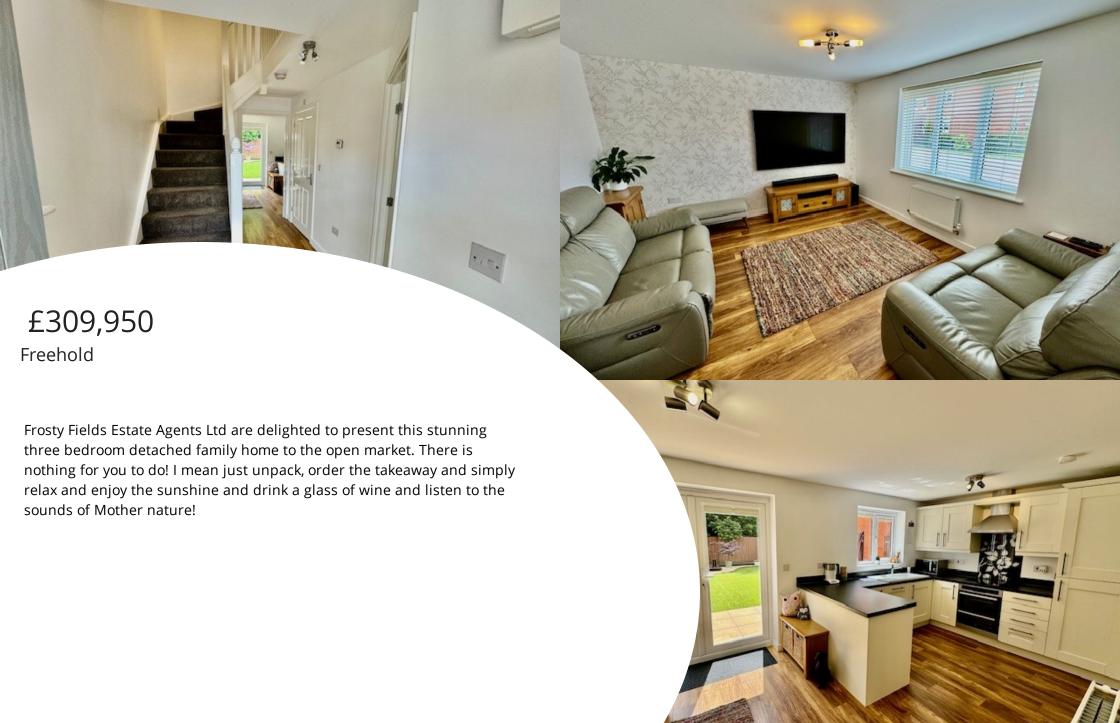

#### Entrance Hallway

The entrance hallway is simply divine with modern influences throughout the ground floor. The wood effect laminate flooring helping you to decide where you'd like to start. There are doors to the lounge, cloakroom and storage cupboard. Stairs rising to the first floor, radiator and window to the side aspect. Here you will also find the consumer unit and telephone outlet point.

#### Loung

 $3.73 \,\mathrm{m} \times 3.94 \,\mathrm{m} (12'\,3''\,\times 12'\,11'')$  The lounge is warm and inviting and enhanced by natural light flooding in through the window to the front. It is decorated in neutral shades with a feature wall. There are numerous electrical outlet sockets to plug those modern gadgets into. There are TV points and telephone points and double radiator.

#### Kitchen- Dining room

 $2.85 \,\mathrm{m} \times 5.50 \,\mathrm{m}$  (9' 4" x 18' 1") The kitchen dining or breakfast area is set to the rear of the property. This beautiful room is so inviting with the view of the immaculate rear garden and by the way of the French doors opening out on the spacious patio area. Fitted with a ivory cabinets and that beautiful laminate flooring just makes a perfect combination. The kitchen includes the fridge-freezer and dishwasher, there are fashionable work surfaces over incorporating the enamel sink with featured upstands. The double electrolux oven and hob to help you cook. The window looks out onto the rear garden so you can admire mother nature. There is a door to the utility room.