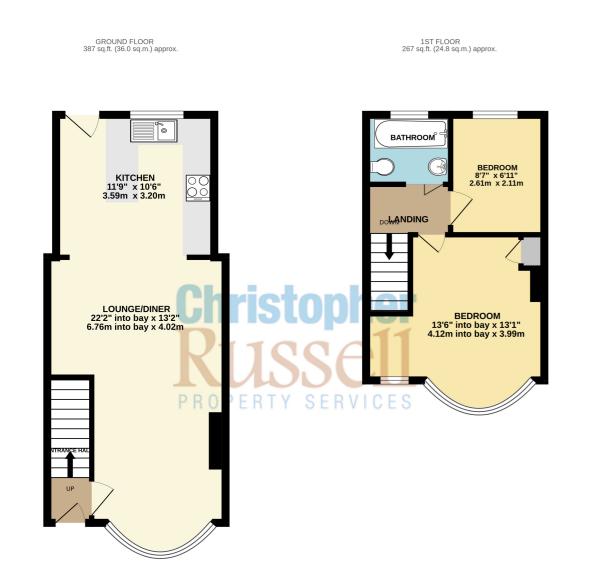

## **Christopher Russell Property Services** 33 The Oval, Sidcup, Kent DA15 9ER • Tel: 020 8300 1234 Fax: 020 8300 6530 • sales@christopher-russell.co.uk

Extended two bedroom terrace house offered with no onward chain. Presented in good decorative condition the property features a spacious through lounge/diner which is also open planned to the extended kitchen.

The first floor comprises two bedrooms and a family bathroom with a modern bathroom suite.

Features include double glazing, gas central heating, fitted kitchen and modern bathroom suite, off street parking on the front driveway and a south facing rear garden laid mainly to lawn.