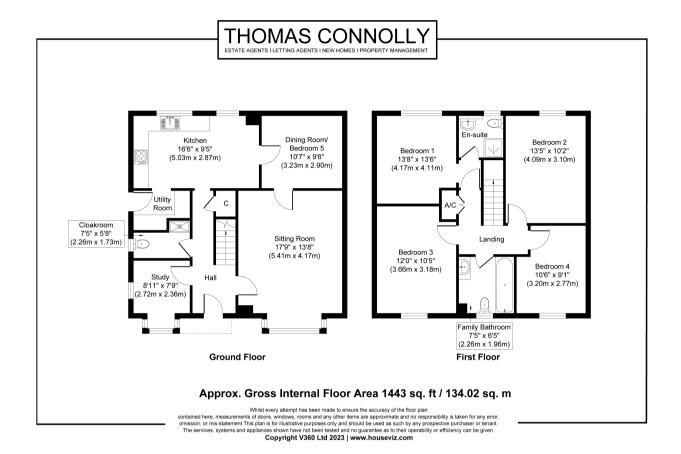

## **ROOM DESCRIPTIONS**

# **ENTRANCE HALL**

## **STUDY**

7' 9" x 8' 11" (2.36m x 2.72m)

# **SHOWER ROOM**

5' 8" x 7' 5" (1.73m x 2.26m)

## **SITTING ROOM**

13' 8" x 17' 9" (4.17m x 5.41m)

## **KITCHEN**

16' 6" x 9' 5" (5.03m x 2.87m)

# **UTILITY ROOM**

# **DINING ROOM/BEDROOM FIVE**

9' 6" x 10' 7" (2.90m x 3.23m)

# **FIRST FLOOR**

# **BEDROOM FOUR**

9' 1" x 10' 6" (2.77m x 3.20m)

## **FAMILY BATHROOM**

6' 5" x 7' 5" (1.96m x 2.26m)

# **BEDROOM ONE**

13' 8" x 13' 6" (4.17m x 4.11m)

# **EN-SUITE TO BEDROOM ONE**

5' 6" x 6' 4" (1.68m x 1.93m)

## **BEDROOM TWO**

13' 5" x 10' 2" (4.09m x 3.10m)

## **BEDROOM THREE**

10' 5" x 12' 0" (3.17m x 3.66m)

# **FLOORPLAN**