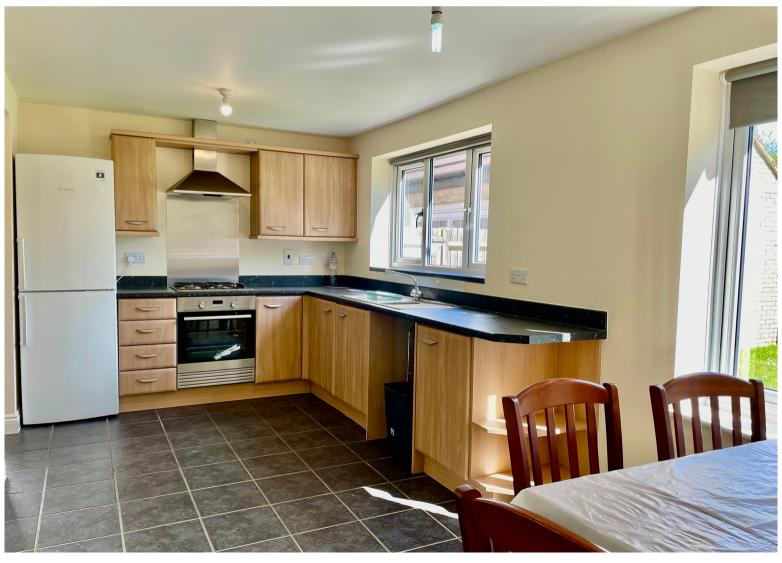

OOMS
- 3 RECEPTION ROOMS

- GARAGE AND DRIVEWAY PARKING
- CLOSE PROXIMITY TO CENTRAL MILTON KEYNES
- NATURE WALKS



## **ROOM DESCRIPTIONS**

# **ENTRANCE HALL**

## **STUDY**

7' 9" x 8' 11" (2.36m x 2.72m)

# **SHOWER ROOM**

5' 8" x 7' 5" (1.73m x 2.26m)

## **SITTING ROOM**

13' 8" x 17' 9" (4.17m x 5.41m)

## **KITCHEN**

16' 6" x 9' 5" (5.03m x 2.87m)

# **UTILITY ROOM**

# **DINING ROOM/BEDROOM FIVE**

9' 6" x 10' 7" (2.90m x 3.23m)

# **FIRST FLOOR**

# **BEDROOM FOUR**

9' 1" x 10' 6" (2.77m x 3.20m)

## **FAMILY BATHROOM**

6' 5" x 7' 5" (1.96m x 2.26m)

# **BEDROOM ONE**

13' 8" x 13' 6" (4.17m x 4.11m)

# **EN-SUITE TO BEDROOM ONE**

5' 6" x 6' 4" (1.68m x 1.93m)

## **BEDROOM TWO**

13' 5" x 10' 2" (4.09m x 3.10m)

## **BEDROOM THREE**

10' 5" x 12' 0" (3.17m x 3.66m)





















# **FLOORPLAN**