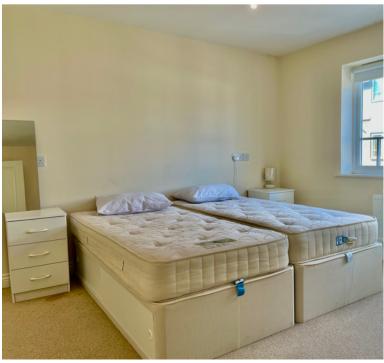

# **BEDROOM ONE**

13' 8" x 13' 6" (4.17m x 4.11m)

## **BEDROOM TWO**

13' 5" x 10' 2" (4.09m x 3.10m)

## **BEDROOM THREE**

10' 5" x 12' 0" (3.17m x 3.66m)