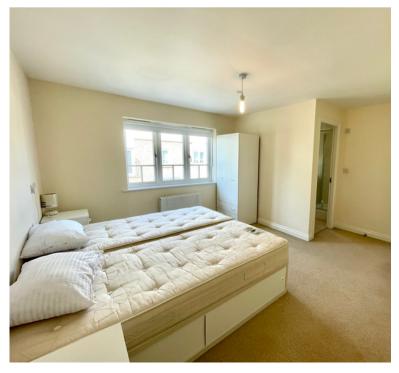

# **BEDROOM ONE**

13' 8" x 13' 6" (4.17m x 4.11m)

## **BEDROOM TWO**

13' 5" x 10' 2" (4.09m x 3.10m)

## **BEDROOM THREE**

10' 5" x 12' 0" (3.17m x 3.66m)