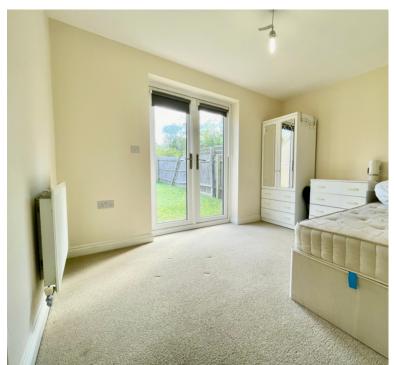

# **BEDROOM FOUR**

9' 1" x 10' 6" (2.77m x 3.20m)

# **BEDROOM ONE**

13' 8" x 13' 6" (4.17m x 4.11m)

## **BEDROOM TWO**

13' 5" x 10' 2" (4.09m x 3.10m)

## **BEDROOM THREE**

10' 5" x 12' 0" (3.17m x 3.66m)