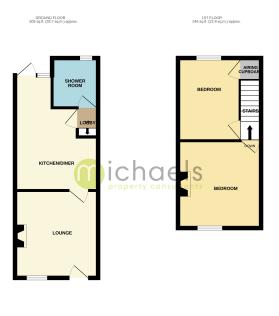

With door to shower room and stairs to first floor.

#### **Shower Room**



Obscure window to rear, shower cubicle, close coupled WC, pedestal wash hand basin, tiled splashbacks.

### First Floor

### Half landing

With doors to.

### **Bedroom**



 $11' 6" \times 11' 0" (3.51m \times 3.35m)$  Sash window to front, radiator, cast iron fireplace.

# Property Details.

#### **Bedroom**



11' 0"  $\times$  8' 5" (3.35m  $\times$  2.57m) Sash window to rear, radiator, fitted airing cupboard.

### Outside

### **Front Garden**

Enclosed by fencing and hedging mainly laid with patio and leading to front door.

### **Rear Area**



A small area leading to all properties in the terrace.

### **Agents Note**

The property benefits from a new roof in 2024.

# Property Details.

#### Floorplans



#### Location



### **Energy Ratings**

We have not carried out a structural survey and the services, appliances and specific fittings have not been tested. All photographs, measurements, floor plans and distances referred to are given as a guide only and should not be relied upon for the purchase of carpets or any other fixtures or fittings. Gardens, roof terraces, balconies and communal gardens as well as tenure and lease details cannot have their accuracy guaranteed for intending purchasers. Lease details, service ground rent (where applicable) are given as a guide only and should be checked and confirmed by your solicitor prior to exchange of contracts.