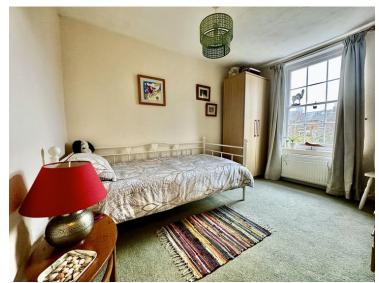

### **Bedroom**

 $11' 6" \times 11' 0" (3.51m \times 3.35m)$  Sash window to front, radiator, cast iron fireplace.

#### **Bedroom**

11' 0"  $\times$  8' 5" (3.35m  $\times$  2.57m) Sash window to rear, radiator, fitted airing cupboard.