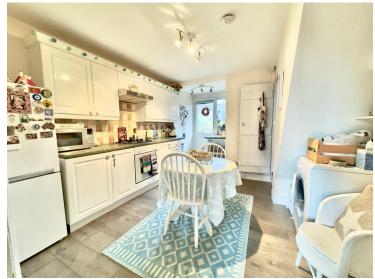

### Kitchen/Diner

15' 3" x 11' 0" (4.65m x 3.35m) Wlndow to rear, door to rear, door to stairwell, radiator, wood effect flooring, a range of fitted units and drawers with worktops over, inset sink and drainer, gas hob, fitted oven, extractor, matching eye level units, tiled splashbacks.