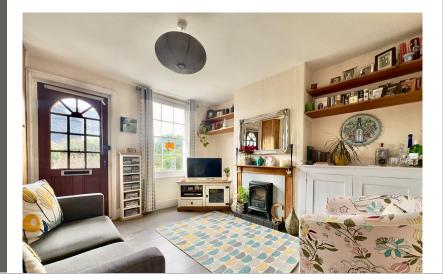

### Lounge

11' 7" x 11' 0" (3.53m x 3.35m) Sash window to front, chimney breast, radiator, fitted storage, door to kitchen.