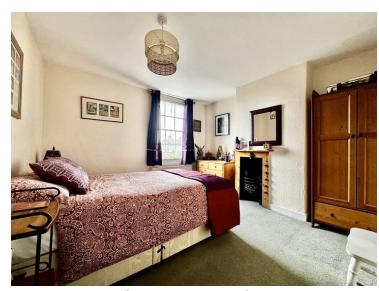

### **Bedroom**

 $11' 6" \times 11' 0" (3.51m \times 3.35m)$  Sash window to front, radiator, cast iron fireplace.

#### **Bedroom**

11' 0"  $\times$  8' 5" (3.35m  $\times$  2.57m) Sash window to rear, radiator, fitted airing cupboard.