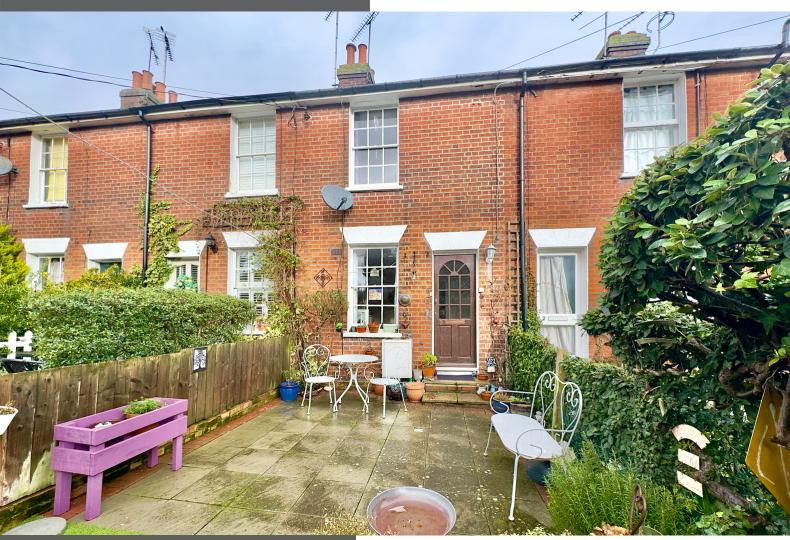

### Outside

### **Front Garden**

Enclosed by fencing and hedging mainly laid with patio and leading to front door.

### **Rear Area**

A small area leading to all properties in the terrace.