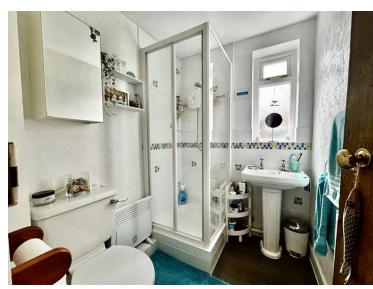

#### **Shower Room**

Obscure window to rear, shower cubicle, close coupled WC, pedestal wash hand basin, tiled splashbacks.