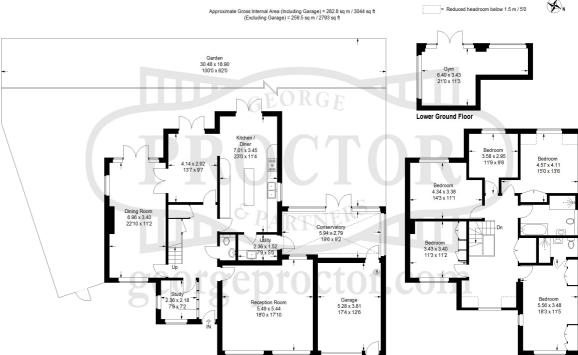

## Tenure: Freehold 5 Bedrooms | 4 Reception Rooms | 2 Bathrooms

EXCLUSIVE TO GEORGE PROCTOR & PARTNERS. Situated in a sought-after Bickley cul-de-sac, this unique five-bedroom detached home offers spacious family living. Positioned within close proximity of Bickley station, with Chislehurst station also being within striking distance, there is also an excellent selection of reputable state and independent schools. Externally, of particular note and accessed via the garden is an under-house room that is currently used as a gym, providing versatile space for various uses. This delightful residence combines comfort, convenience, and flexibility, making it an ideal family home. EPC Rating: TBA

## Ground Floor

GUILD

These particulars whilst believed to be accurate are made without responsibility on the part of the vendor or agents, their accuracy is not guaranteed nor do they form part of any contract and no warranty is given. Services or appliances have not been tested and no guarantee can be given as to their operation, buyers should seek professional advice where necessary. All measurements are approximate and may be rounded to the nearest three inches (10 cm). Floor plans, where shown, are indicative only. Any photographs included may be taken with the use of a wide angle lens. If there is a matter of particular interest please contact us for further information, especially before traveling any distance to view. Map reproduced by permission of Geographers A-Z Map Co Ltd. Licence No. A0514. This map is based upon Ordnance Survey maps with the permission of the controller of Her Majestyåe<sup>TM</sup>s