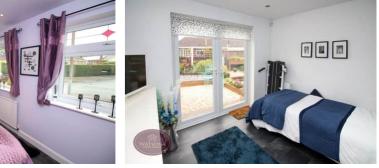

### Bedroom 1

4.05m x 3.03m (13' 3" x 9' 11") 2 UPVC double glazed windows to the front, radiator, ceiling spotlights, laminate wood flooring and fitted wardrobe.

#### Bedroom 2

3.17m x 2.71m (10' 5" x 8' 11") UPVC double glazed French doors to the rear garden, radiator, ceiling spotlights and laminate wood flooring.

## Bedroom 3

2.41m x 2.13m (7' 11" x 7' 0") UPVC double glazed window to the front and radiator.