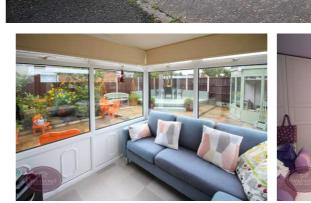

### Conservatory

UPVC double glazed windows to the side & rear, door to the rear garden.