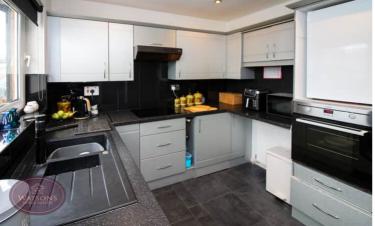

### **Kitchen**

3m x 2.71m (9' 10" x 8' 11") A range of matching wall & base units with worksurfaces incorporating an inset 1.5 bow sink & drainer unit. Integrated appliances including waist height electric oven and hob with extractor over. Three built in storage cupboards, one housing the combination boiler, radiator, plumbing for washing machine, ceiling spotlights. UPVC double glazed window to the rear and uPVC double glazed door to the conservatory.