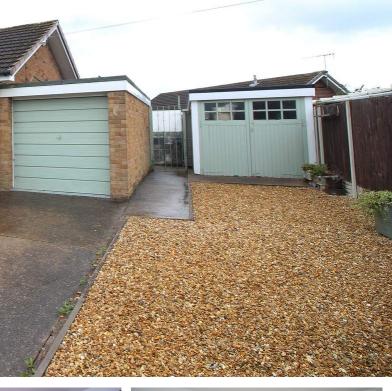

## Outside

To the front of the property are gravel flower bed boarders with a range of plants & shrubs and 2 concrete and gravel driveways leading to the 2 garages fitted with up & over door and power. The rear garden is enclosed by timber fences to the perimeter with gated access to the side and comprises; paved patio, timber decking, summer house and gravel flower bed boarders with a range of plants and shrubs.