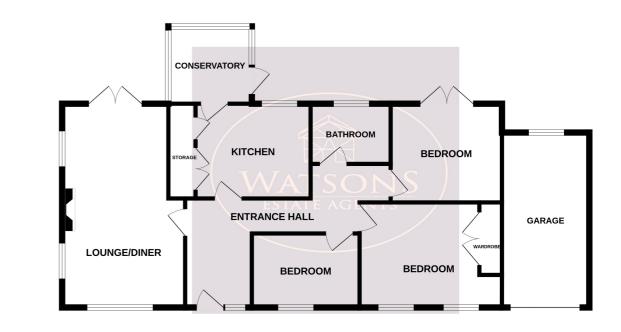

# **GROUND FLOOR**

\*\*\* PERFECT FOREVER HOME \*\*\* Located in the desirable village of Brinsley is this spacious THREE bedroom detached bungalow which occupies a generous plot perfect for those with CARAVANS or MOTORHOMES as the property has 2 driveways and two garages! Positioned amongst similar properties this lovely bungalow has been very well maintained by the current owner and is ready to move into and briefly comprises; lounge/dining room, fitted kitchen, shower room, three bedrooms and a beautiful easy to maintain south facing garden. Offered for sale with no forward chain we highly recommend an early internal inspection so call us today to book your viewing!

## Entrance Hall

UPVC double glazed window and entrance door to the front, radiator, laminate wood flooring, access to the attic and doors to the lounge/diner, kitchen, shower room and all bedrooms.

### Conservatory

UPVC double glazed windows to the side & rear, door to the rear garden.

## **Shower Room**

White 3 piece suite comprising; wc, vanity sink unit and corner shower cubicle with electric shower. Traditional radiator with chrome heated towel rail, ceiling spotlights and obscured uPVC double glazed window to the rear.

## Outside

To the front of the property are gravel flower bed boarders with a range of plants & shrubs and 2 concrete and gravel driveways leading to the 2 garages fitted with up & over door and power. The rear garden is enclosed by timber fences to the perimeter with gated access to the side and comprises; paved patio, timber decking, summer house and gravel flower bed boarders with a range of plants and shrubs.