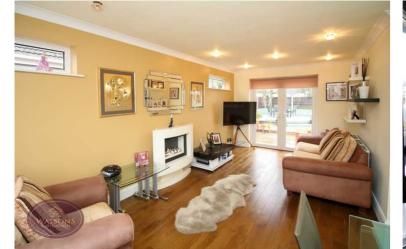

## Lounge/Diner

5.81m x 3.5m (19' 1" x 11' 6") UPVC double glazed windows to the front & sides, feature fireplace, solid oak floor and uPVC double glazed French doors to the rear garden.