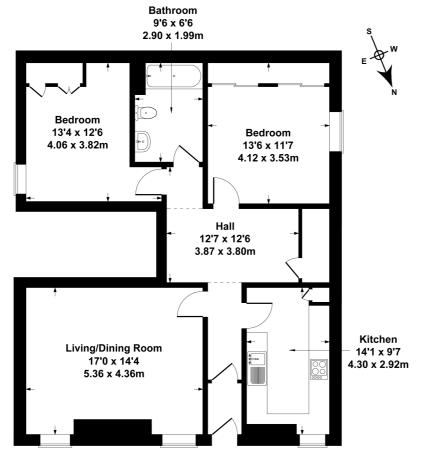

# **F7 9 Montpellier Parade**

Approximate Gross Internal Area 926 sq ft - 86 sq m

#### SKETCH PLAN FOR ILLUSTRATIVE PURPOSES ONLY

All measurements walls, doors, windows, fittings and appliances, their sizes and locations, are approximate only. They cannot be regarded as being a representation by the seller, nor their agent.