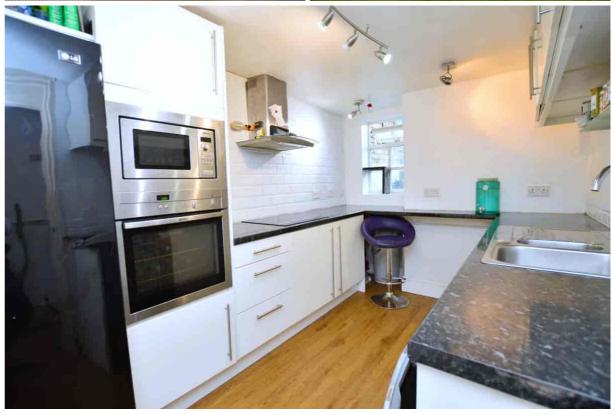

### Description

A good size period apartment, extending to approx. 900 square feet, in this attractive villa within the heart of Montpellier. The well presented accommodation includes a reception hall, living/dining room, kitchen, 2 double bedrooms both with fitted wardrobes, and a bathroom. Outside, there is a gravelled parking and turning area allocated for the residents, and a well tended communal garden. The apartment further benefits from its own private entrance, gas central heating, and is offered for sale with no onward chain.