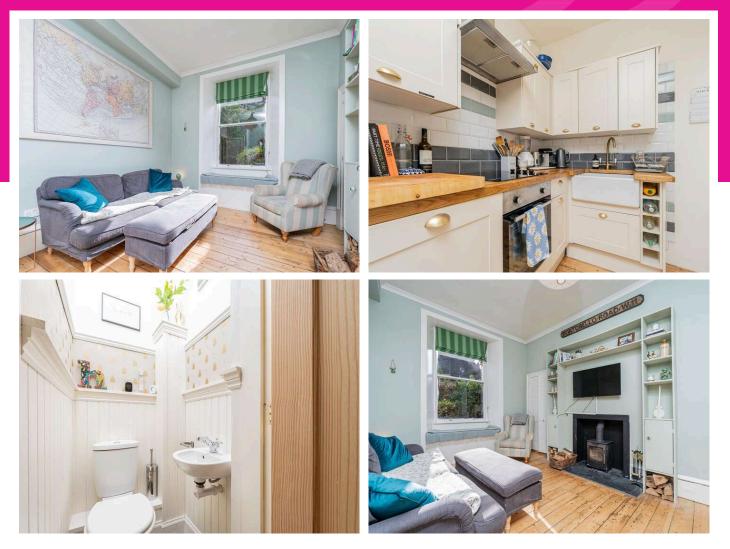

## Working harder for you

- + Full renovated, bright, ground floor flat located within the sought after location of Edinburgh's New Town
- + A perfect home for those seeking a central location within Edinburgh, close to amenities and green spaces
- + Edinburgh's New Town is only a short walk from both George Street and Princes Street and features a lovely variety of local shops and eateries with additional amenities including Inverleith Park, The Royal Botanic Gardens and Waters of Leith
- + Transport links via bus and tram through the city
- + The property has been renovated and modernised throughout by the current owner, offering a perfect first home for those seeking the buzz of city life
- + Well-proportioned living room with space for a formal table and chair set. Feature wood burning stove, original flooring and press
- + Kitchen with a good selection of storage, white goods and Belfast sink
- + Additional WC within the hall
- + Double bedroom to the rear with en suite bathroom
- + Communal gardens to the rear, accessed via the internal hall
- + A fantastic example of first time home, located within a highly desirable location and viewing comes highly recommended