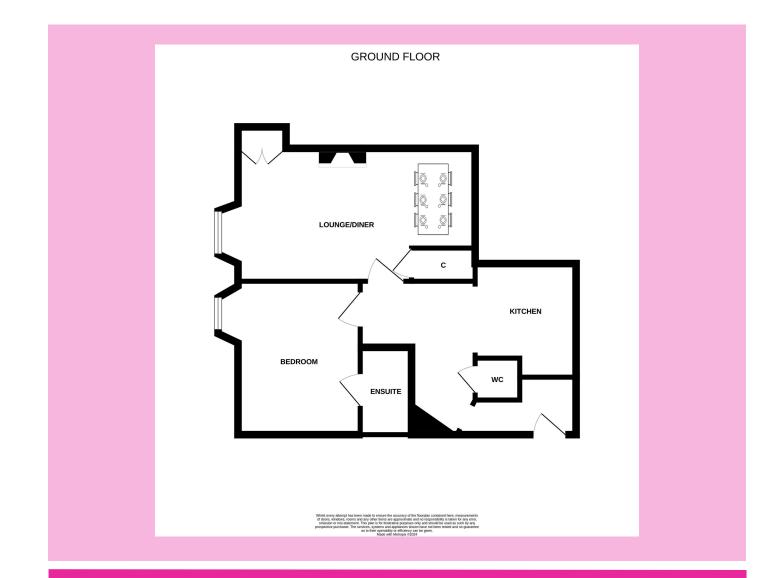

| Lounge/Dining Room | 5.64 m x 3.19 m / 18'6" x 10'6" |
|--------------------|---------------------------------|
| Kitchen            | 2.14 m x 1.94 m / 7'0" x 6'4"   |
| Bedroom            | 3.64 m x 2.90 m / 11'11" x 9'6" |
| Bathroom           | 2.06 m x 1.25 m / 6'9" x 4'1"   |
| WC                 | 1.05 m x 0.82 m / 3'5" x 2'8"   |