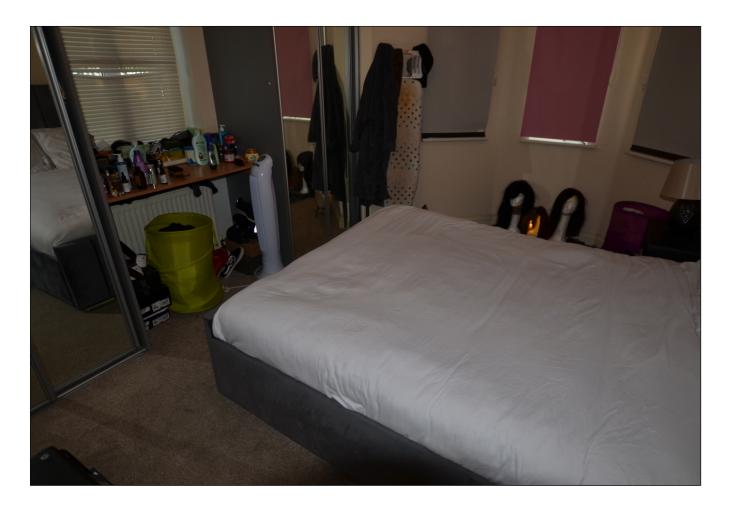

### Bedroom 1 12'2 x 11'2 (approx)

Four glazed windows to front, radiator, builtin in wardrobes and dressing table area

Bedroom 2 - 10'7 x 10'5 (approx)

Glazed window to rear, radiator