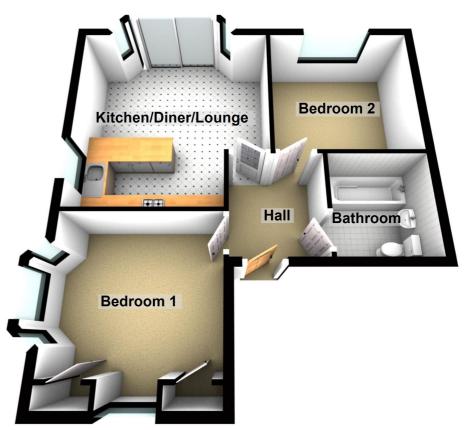

# 1 Bank Avenue, Hampton Centre, Peterborough, PE7 8GP

**Ground Floor** 

Total area: approx. 49.8 sq. metres (536.6 sq. feet) This plan is for illustration purposes only and may not be representative of the property. Plan may not be to scale. Plan produced using PlanUp.