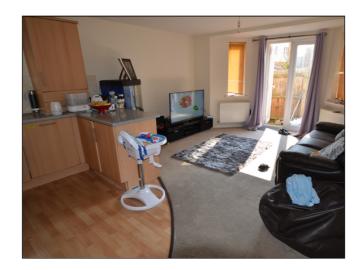

#### Lounge/kitchen/diner - 14'4 x 14'0 (approx)

French doors to rear, window to rear and side aspect, part carpet and part vinyl flooring, 3 radiators, single drain sink with taps, television point, cupboard housing gas central heating boiler, rage of eye and base level kitchen units in light Oak with complimentary worktops above, built in electric oven with gas hob above and extractor over, inter-grated dishwasher, fridge/freezer and washer/dryer