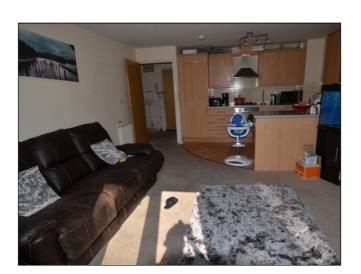

#### Lounge/kitchen/diner - 14'4 x 14'0 (approx)

French doors to rear, window to rear and side aspect, part carpet and part vinyl flooring, 3 radiators, single drain sink with taps, television point, cupboard housing gas central heating boiler, rage of eye and base level kitchen units in light Oak with complimentary worktops above, built in electric oven with gas hob above and extractor over, inter-grated dishwasher, fridge/freezer and washer/dryer