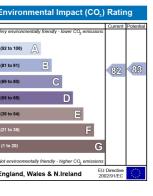

actor over, inter-grated dishwasher, fridge/freezer and washer/dryer

### Bedroom 1 12'2 x 11'2 (approx)

Four glazed windows to front, radiator, builtin in wardrobes and dressing table area

Bedroom 2 - 10'7 x 10'5 (approx)

Glazed window to rear, radiator

#### Outside - Rear

Patio yard, gate giving access to parking area, communal gardens to front and side aspects

### Lease Information

Currently rent at £695.00pcm. Lease information TBC. 983 years left on lease, This would need to be confirmed with solicitors

# 1 Bank Avenue, Hampton Centre, Peterborough, PE7 8GP

**Ground Floor** 



Total area: approx. 49.8 sq. metres (536.6 sq. feet) This plan is for illustration purposes only and may not be representative of the property. Plan may not be to scale. Plan produced using PlanUp.