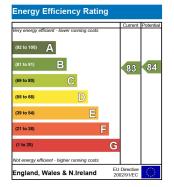

tractor over, inter-grated dishwasher, fridge/freezer and washer/dryer

### Bedroom 1 12'2 x 11'2 (approx)

Four glazed windows to front, radiator, builtin in wardrobes and dressing table area

Bedroom 2 - 10'7 x 10'5 (approx)

Glazed window to rear, radiator

#### Outside - Rear

Patio yard, gate giving access to parking area, communal gardens to front and side aspects

### Lease Information

Currently rent at £695.00pcm. Lease information TBC. 983 years left on lease, This would need to be confirmed with solicitors

# 1 Bank Avenue, Hampton Centre, Peterborough, PE7 8GP

**Ground Floor** 



Total area: approx. 49.8 sq. metres (536.6 sq. feet) This plan is for illustration purposes only and may not be representative of the property. Plan may not be to scale. Plan produced using PlanUp.