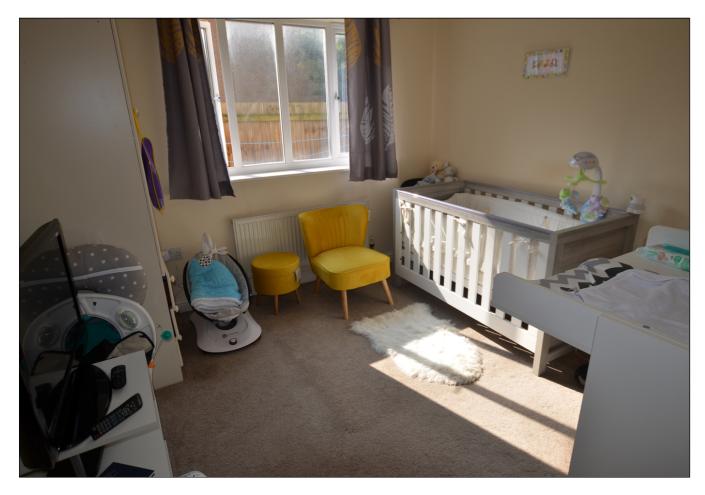

### Bedroom 1 12'2 x 11'2 (approx)

Four glazed windows to front, radiator, builtin in wardrobes and dressing table area

Bedroom 2 - 10'7 x 10'5 (approx)

Glazed window to rear, radiator