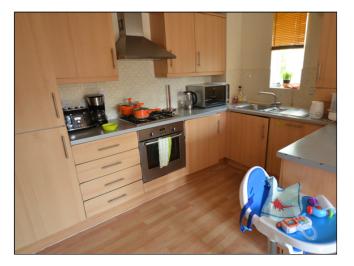

#### Lounge/kitchen/diner - 14'4 x 14'0 (approx)

French doors to rear, window to rear and side aspect, part carpet and part vinyl flooring, 3 radiators, single drain sink with taps, television point, cupboard housing gas central heating boiler, rage of eye and base level kitchen units in light Oak with complimentary worktops above, built in electric oven with gas hob above and extractor over, inter-grated dishwasher, fridge/freezer and washer/dryer