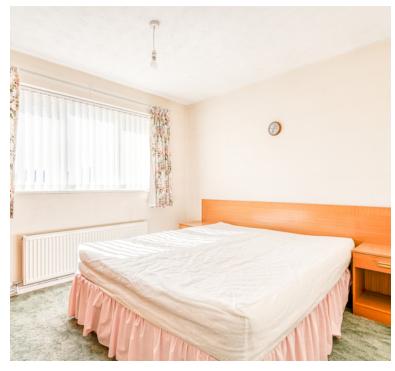

### Bedroom 1:

13' 2" x 9' 1" (4.01m x 2.77m)
Radiator, double glazed window,
built in wardrobes

### Bedroom 2:

9' 11" x 9' 4" (3.02m x 2.84m) Radiator, double glazed window

### Bedroom 3:

7' 7" x 6' 10" (2.31m x 2.08m) Radiator, double glazed window