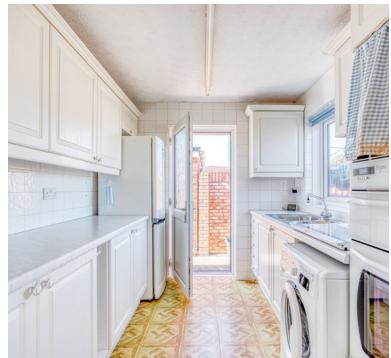

### Kitchen:

9' 2" x 7' 7" (2.79m x 2.31m) Sink unit, floor and wall units, double glazed window, built in oven, plumbing for washing machine, door to the side