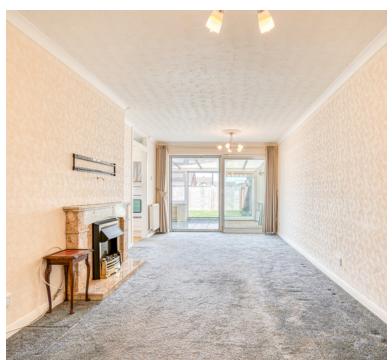

## Lounge/diner;

21' 10" x 9' 11" (6.65m x 3.02m) Central fireplace with surround, radiator, opening to the kitchen, sliding double glazed doors to the conservatory