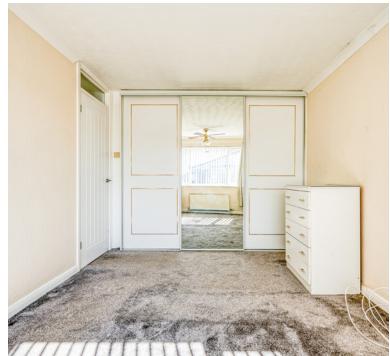

### Bedroom 1:

13' 2" x 9' 1" (4.01m x 2.77m)
Radiator, double glazed window,
built in wardrobes

### Bedroom 2:

9' 11" x 9' 4" (3.02m x 2.84m) Radiator, double glazed window

### Bedroom 3:

7' 7" x 6' 10" (2.31m x 2.08m) Radiator, double glazed window