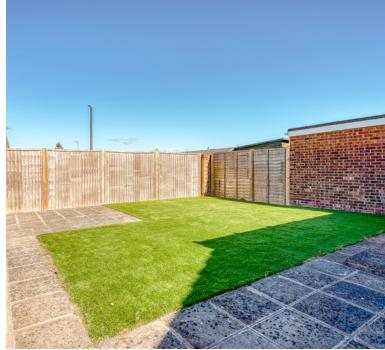

### Garden:

The garden is fully enclosed, has artificial grass area and patio area, side gate.