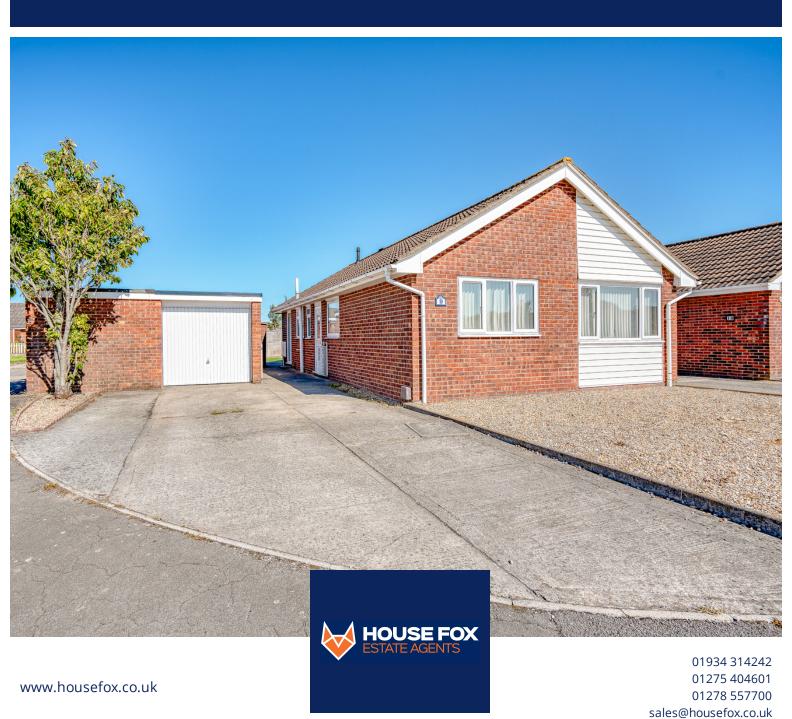

# Snowberry Close, Worle, Weston-Super-Mare, Somerset. BS22 6SL

£290,000 Freehold FOR SALE

#### PROPERTY DESCRIPTION

HOUSE FOX ESTATE AGENTS PRESENTS...... A detached bungalow on a corner plot.

Set on the level and within a 10-15 minute walk of the shops, Worle High Street, this detached bungalow is offered for sale with no onward chain, and comprises entrance porch, hallway with 2 cupboards, lounge/diner, kitchen, bathroom, conservatory, 3 bedrooms plus gas central heating (boiler replaced in 2017) double glazing (replaced March 2020), cavity wall insulation added in 2003, lovely easy to maintain garden, driveway to the garage (garage roof replaced in May 2023).

# Garage and driveway:

The driveway provides parking for 2-3 vehicles, and leads to the SINGLE GARAGE