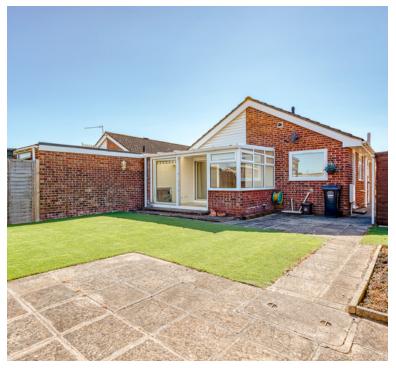

### Garden:

The garden is fully enclosed, has artificial grass area and patio area, side gate.