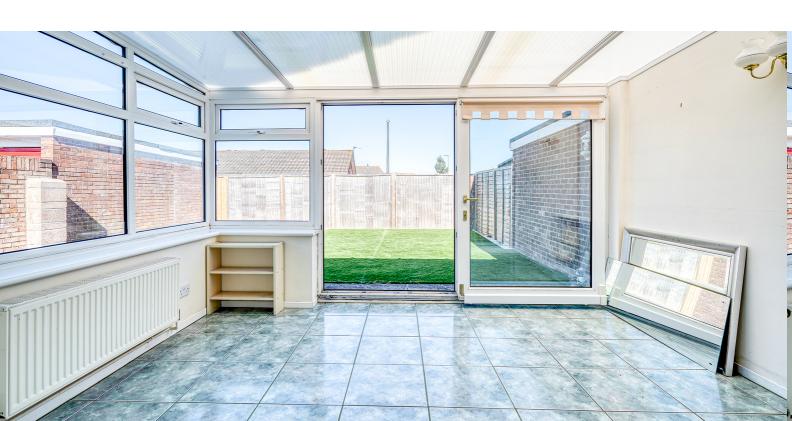

# Conservatory:

8' 11" x 11' 9" (2.72m x 3.58m) Double glazed windows, tiled floor, radiator, sliding double glazed door to the garden