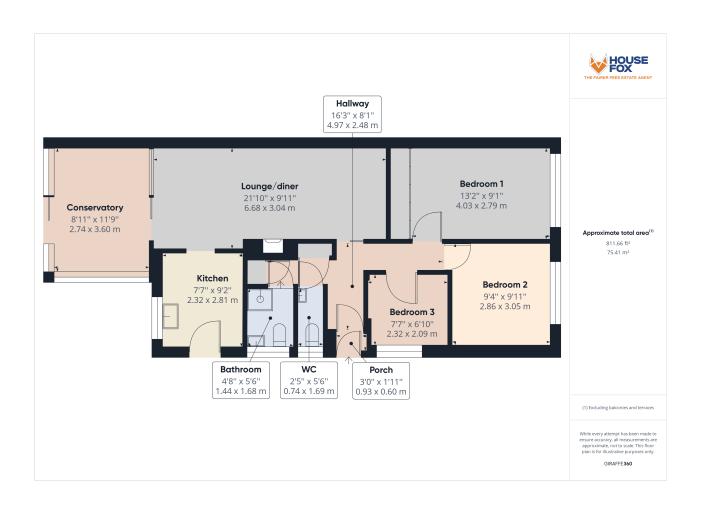

d door to the garden

### Kitchen:

9' 2" x 7' 7" (2.79m x 2.31m) Sink unit, floor and wall units, double glazed window, built in oven, plumbing for washing machine, door to the side

### Bedroom 1:

13' 2" x 9' 1" (4.01m x 2.77m)
Radiator, double glazed window,
built in wardrobes

### Bedroom 2:

9' 11" x 9' 4" (3.02m x 2.84m) Radiator, double glazed window

### Bedroom 3:

7' 7" x 6' 10" (2.31m x 2.08m) Radiator, double glazed window

#### Bathroom:

Open plan shower, low level WC, wash hand basin, double glazed window, tiled floor and walls, radiator

### Garden:

The garden is fully enclosed, has artificial grass area and patio area, side gate.

# Garage and driveway:

The driveway provides parking for 2-3 vehicles, and leads to the SINGLE GARAGE













#### **FLOORPLAN & EPC**