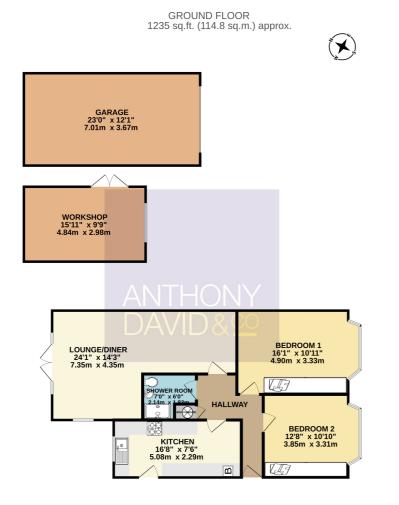

## ANTHONY DAVID&00

TOTAL FLOOR AREA: 1235 sq.ft; (114.8 sq.m.) approx. We have a start of the same the excess of the floorphin contained here, necessarements of done water and the same the excess of the floorphin contained here, necessarements measurements and the same transmission of the same transmission of the same transmission on measurement. The gain the same transmission taken the same transmission prospective purchaser. The same to same transmission taken the same transmission as to their operation of the same transmission of the prime transmission as to their operation of the prime transmission of the prime transmission of the same transmissi Entrance Hall Doors to

Lounge/Diner 24' 1" x 14' 3" (7.34m x 4.34m)

Kitchen 16' 8" x 7' 6" (5.08m x 2.29m)

Bedroom One 16' 1" x 10' 11" (4.90m x 3.33m)

Bedroom Two 12' 8" x 10' 10" (3.86m x 3.30m)

Shower Room 7' 0" x 6' 0" (2.13m x 1.83m)

Garage 23' 0" x 12' 1" (7.01m x 3.68m)

Workshop 15' 11" x 9' 9" (4.85m x 2.97m)

Garden Enclosed

Driveway Off road parking

Council Tax Band C

Property Misdescriptions Act 1991

Property details contained herein do not form part or all of an offer or contract. Any measurements are included for guidance only and as such must not be used for the purchase of carpets or fitted furniture. We have not tested any apparatus, equipment, fixtures, fittings or services neither have we confirmed or verified the legal title of the property. All prospective purchasers must satisfy themselves as to the correctness and accuracy of such details provided by us. We accept no liability for any existing or future defects relating to any property.