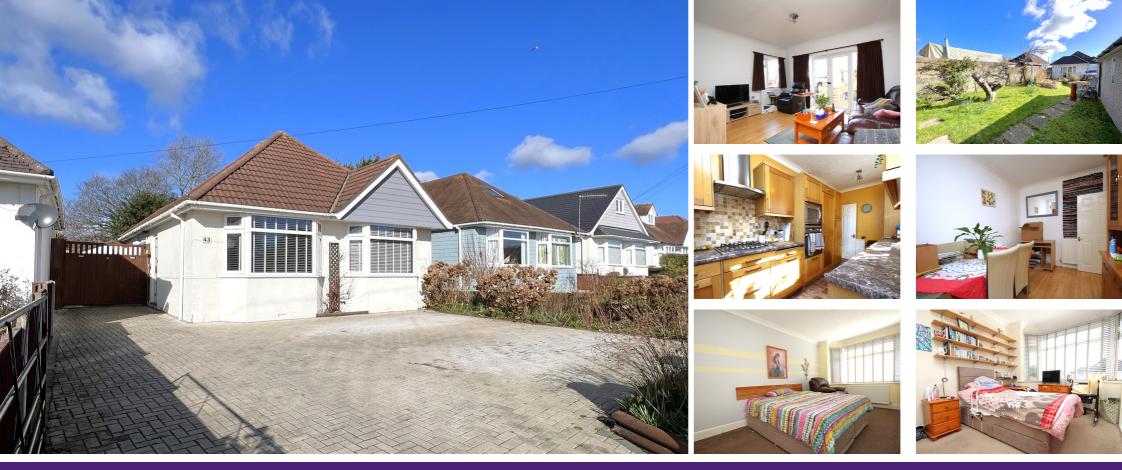

## 43 Palmer Road, Oakdale, Poole, Dorset BH15 3AS

A characterful two double bedroom detached bungalow situated on this popular residential road in the heart of Oakdale within close proximity of local shops, schools, doctors surgeries and parks. This much loved home would benefit from some gentle cosmetic updating and internal viewing is a must to appreciate its full potential. The accommodation on offer comprises: extended 26' lounge/diner, fitted kitchen and shower room. Externally the property provides a great garden with lawned area, sun deck and fish pond. To the front the driveway provides off road parking which in turn gives side access to a detached oversized garage and workshop. Further features include: fitted wardrobes to both bedrooms, gas central heating and UPVC double glazing. Nearby Schools - Stanley Green Infants, Oakdale Juniors, Poole High and St Edwards RC/CoE Secondary.

Lounge/Diner 24' 1" x 14' 3" (7.34m x 4.34m)

Kitchen 16' 8" x 7' 6" (5.08m x 2.29m)

Bedroom One 16' 1" x 10' 11" (4.90m x 3.33m)

Bedroom Two 12' 8" x 10' 10" (3.86m x 3.30m)

Shower Room 7' 0" x 6' 0" (2.13m x 1.83m)

Garage 23' 0" x 12' 1" (7.01m x 3.68m)

Workshop 15' 11" x 9' 9" (4.85m x 2.97m)

Garden Enclosed

Driveway Off road parking

Council Tax Band C

Property Misdescriptions Act 1991

Property details contained herein do not form part or all of an offer or contract. Any measurements are included for guidance only and as such must not be used for the purchase of carpets or fitted furniture. We have not tested any apparatus, equipment, fixtures, fittings or services neither have we confirmed or verified the legal title of the property. All prospective purchasers must satisfy themselves as to the correctness and accuracy of such details provided by us. We accept no liability for any existing or future defects relating to any property.