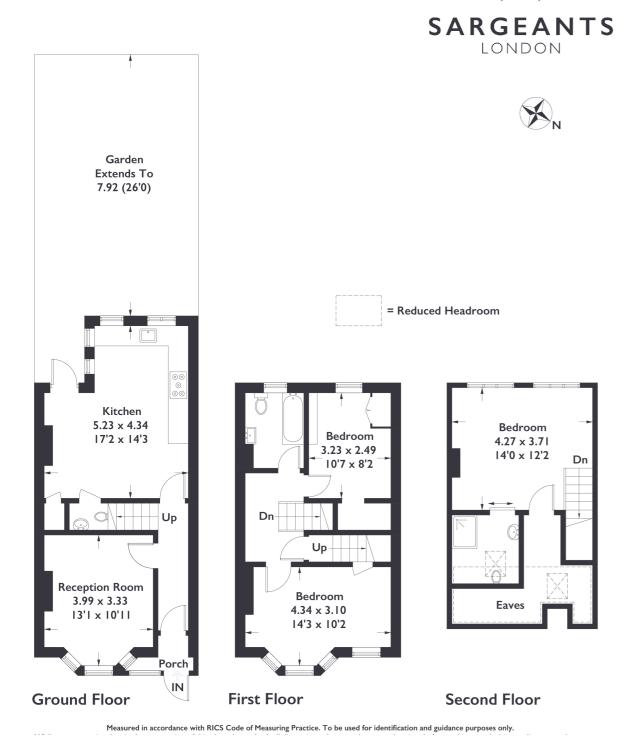

Approximate Gross Internal Area = 106.9 sq m / 1151 sq ft (Including Reduced Headroom)

EALING OFFICE: 141-143 Northfield Avenue London W13 9QT