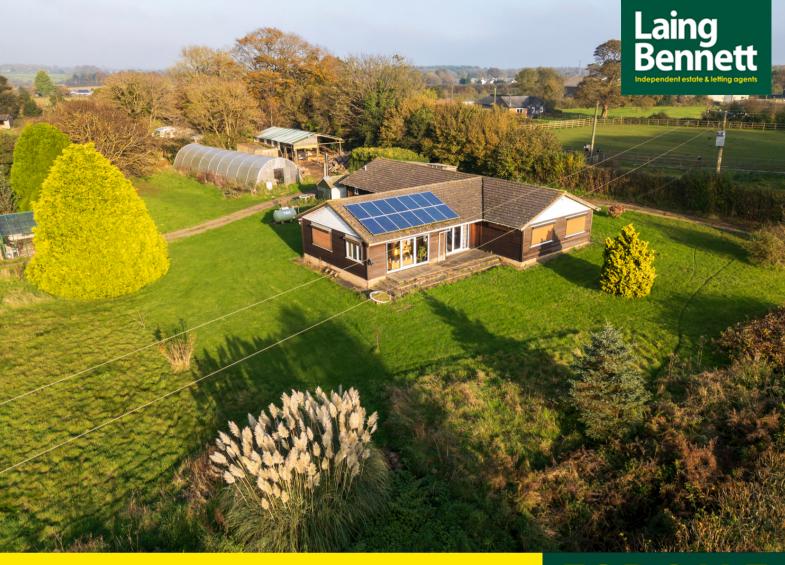

Redwoods, Pay Street, Hawkinge, Folkestone, Kent, CT18 7EA

## **FOR SALE**

A superb detached colt bungalow with extensive accommodation set in approximately 1.25 acres and nestled in a delightful rural location. The property is ideal for those seeking to put their own stamp on a home or those looking for the potential to convert a dwelling to dual occupancy. EPC RATING = D

**Guide Price £575,000** 

**Tenure** Freehold

Property Type Detached Bungalow

**Receptions** 2

**Bedrooms** 4

**Bathrooms** 1

Parking Driveway parking & garage

**Heating** Gas - Solar panels